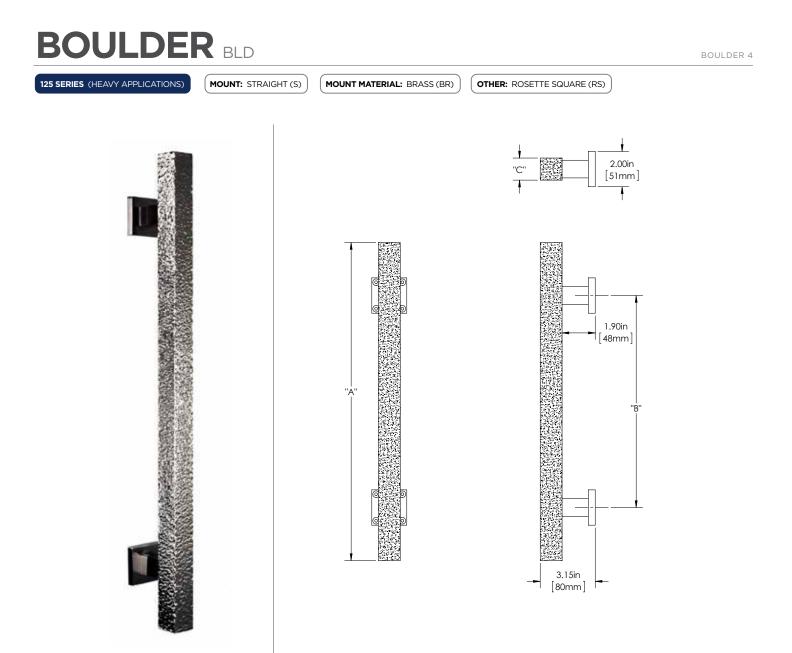

# SPECIFICATIONS

### Description:

 $1\,1/4"$  Solid Square Hammered Grip with Fixed Square Smooth Mounts and Smooth Square Rosettes

## Material:

Aluminum

## Finish Description:

US 28, BAL Brushed Aluminum, US19, MBK Matte Black PC; US10B, LTH Lithonia PC

Custom sizes & finishes available upon request. \*Recommended 3rd additional bracket for longer length.

| Overall Length "A" | Center To Center "B" | Overall Diameter "C" |
|--------------------|----------------------|----------------------|
| 18"(457mm)         | 12"(305mm)           | 11/4"(32mm)          |
| 24"(610mm)         | 18"(457mm)           | 11/4"(32mm)          |
| 36"(914mm)         | 24"(610mm)           | 11/4"(32mm)          |
| 48"(1219mm)        | 36"(914mm)           | 11/4"(32mm)          |
| 60"(1524mm)        | 48"(1219mm)          | 11/4"(32mm)          |
| 72"(1829mm)        | 60"(1524mm)          | 11/4"(32mm)          |
| 84"(2134mm)        | 66"(1676mm)          | 11/4"(32mm)          |
| 96"(2438mm)        | 72"(1829mm)          | 11/4"(32mm)          |
| *108"(2743mm)      | 84"(2134mm)          | 11/4"(32mm)          |