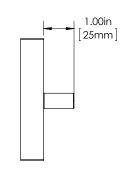

BOULDER 3

**LIGHT** APPLICATION (1")

MOUNT: HAMMERED (HMR)

MOUNT: STRAIGHT

MOUNT MATERIAL: BRASS (BR)

#### **Product Description:**

3/8" Solid Square Pull Knob with 4" X 4" Face, Hammered Center Insert, Smooth Border and Straight Smooth Mount Non-Functioning, Non-Rotating