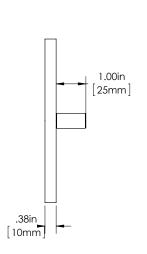

### **Product Description:**

3/8" Solid Full Circle Grip with 5 1/2" Face, Reeded - Hammered Center, 1/4" Smooth Border and Smooth Straight Round Mount

| Overall Size              | Center To Center | Thickness  |
|---------------------------|------------------|------------|
| 5 1/2"(140mm)<br>Diameter | N/A              | 3/8"(10mm) |

Custom sizes & finishes available upon request.