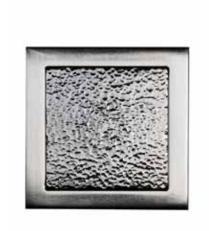

#### **Product Description:**

3/8" Solid Square Pull Knob with 4" X 4" Face, Hammered Center Insert, Smooth Border and Straight Smooth Mount Non-Functioning, Non-Rotating