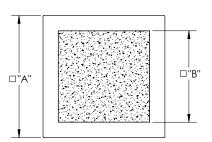

#### **Product Description:**

3/8" Solid Square Pull Knob with 4" X 4" Face, Hammered Center Insert, Smooth Border and Straight Smooth Mount Non-Functioning, Non-Rotating

| Overall Size "A"  | Inlay Size "B"   | Thickness "C" |
|-------------------|------------------|---------------|
| 4 x 4"(102x102mm) | 3 x 3" (76x76mm) | 3 1/4"(83mm)  |

Custom sizes & finishes available upon request.