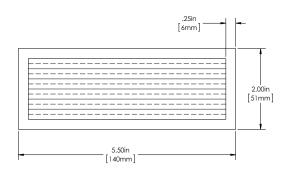

#### **Product Description:**

3/8" Solid Rectangle Grip with  $5\,1/2$ " x 2" Face, Reeded - Hammered Center, 1/4" Smooth Border and Smooth Straight Round Mount

| Overall Height | Overall Width | Thickness  |
|----------------|---------------|------------|
| 2"(51mm)       | 5 1/2"(140mm) | 3/8"(10mm) |

Custom sizes & finishes available upon request.