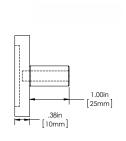

BOULDER 3

**LIGHT** APPLICATION (1")

MOUNT: HAMMERED (HMR)

MOUNT: STRAIGHT

MOUNT MATERIAL: BRASS (BR)

#### **Product Description:**

3/8" Solid Square Pull Knob with 4" X 4" Face, Hammered Center Insert, Smooth Border and Straight Smooth Mount Non-Functioning, Non-Rotating

| Overall Size "A"  | Inlay Size "B"   | Thickness "C" |
|-------------------|------------------|---------------|
| 4 x 4"(102x102mm) | 3 x 3" (76x76mm) | 3 1/4"(83mm)  |

Custom sizes & finishes available upon request.