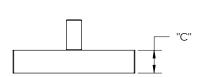

BOULDER 3

**LIGHT** APPLICATION (1")

MOUNT: HAMMERED (HMR)

MOUNT: STRAIGHT

MOUNT MATERIAL: BRASS (BR)

| Overall Size "A"  | Inlay Size "B"   | Thickness "C" |
|-------------------|------------------|---------------|
| 4 x 4"(102x102mm) | 3 x 3" (76x76mm) | 3 1/4"(83mm)  |

Custom sizes & finishes available upon request.