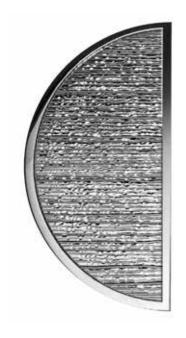

#### **Product Description:**

3/8" Solid Half Circle (Moon) Grip with 2 3/4" Face, Reeded - Hammered Center, 1/4" Smooth Border and Smooth Straight Round Mount

| Overall Height | Overall Width | Thickness  |
|----------------|---------------|------------|
| 5 1/2"(140mm)  | 2 3/4"(70mm)  | 3/8"(10mm) |

Custom sizes & finishes available upon request.