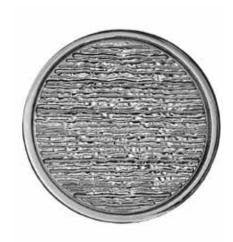

## **BROOKS 1** BRK

BROOKS 1

APPLICATION LIGHT (1")

MOUNT: REEDED HAMMERED (RDH)

MOUNT: STRAIGHT (S)

MOUNT MATERIAL: BRASS (BR)

### **Product Description:**

3/8" Solid Full Circle Grip with 5 1/2" Face, Reeded - Hammered Center, 1/4" Smooth Border and Smooth Straight Round Mount

#### Material:

Brass

| Overall Size              | Center To Center | Thickness  |
|---------------------------|------------------|------------|
| 5 1/2"(140mm)<br>Diameter | N/A              | 3/8"(10mm) |

Custom sizes & finishes available upon request.