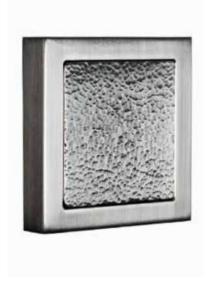

BOULDER 3

**LIGHT** APPLICATION (1")

MOUNT: HAMMERED (HMR)

MOUNT: STRAIGHT

MOUNT MATERIAL: BRASS (BR)

#### **Product Description:**

3/8" Solid Square Pull Knob with 4" X 4" Face, Hammered Center Insert, Smooth Border and Straight Smooth Mount Non-Functioning, Non-Rotating

#### Material:

Brass

| Overall Size "A"  | Inlay Size "B"   | Thickness "C" |
|-------------------|------------------|---------------|
| 4 x 4"(102x102mm) | 3 x 3" (76x76mm) | 3 1/4"(83mm)  |

Custom sizes & finishes available upon request.