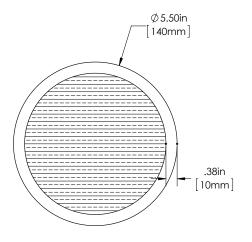

### **Product Description:**

3/8" Solid Full Circle Grip with 5 1/2" Face, Reeded - Hammered Center, 1/4" Smooth Border and Smooth Straight Round Mount

| Overall Size              | Center To Center | Thickness  |
|---------------------------|------------------|------------|
| 5 1/2"(140mm)<br>Diameter | N/A              | 3/8"(10mm) |

Custom sizes & finishes available upon request.