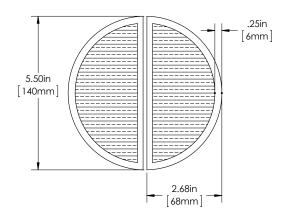

### **Product Description:**

3/8" Solid Full Circle Grip with 5 1/2" Face, Reeded - Hammered Center, 1/4" Smooth Border and Smooth Straight Round Mount

| Overall Size              | Center To Center | Thickness  |
|---------------------------|------------------|------------|
| 5 1/2"(140mm)<br>Diameter | N/A              | 3/8"(10mm) |

Custom sizes & finishes available upon request.