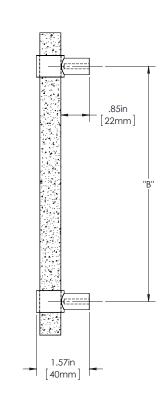

625 SERIES (MEDIUM APPLICATIONS)

GRIP: CAST ACRYLIC

MOUNT: STRAIGHT (S)

MOUNT MATERIAL: BRASS (BR)

TEE: T

#### **Product Description:**

5/8" Solid Round Acrylic Grip with Wrap Around Straight Round Mount in Brass

# Material:

Grip - Cast Acrylic Mount(s) - Brass

#### Finish Description:

Grip -ACC, Acrylic Clear; ACF, Acrylic Frosted Mount(s) - US11, AGB Aged Brass; US5, ATB Antique Brass; US3, PLB Polished Brass; US4, SNB Satin Brass; US10B, ORB Oil Rubbed Bronze; US26, PLC Polished Chrome; US26D, SNC Satin Chrome; US14, PLN Polished Nickel; US15, SNN Satin Nickel; US19, MBK Matte Black PC; US10B, LTH Lithonia PC

| Overall Length | Center To Center | Overall Diameter |
|----------------|------------------|------------------|
| 3"(76mm)       | N/A              | 5/8"(16mm)       |

750 SERIES (LIGHT APPLICATIONS)