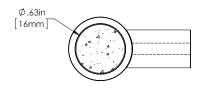

| Overall Length | Center To Center | Overall Diameter |
|----------------|------------------|------------------|
| 3"(76mm)       | N/A              | 5/8"(16mm)       |

750 SERIES (LIGHT APPLICATIONS)