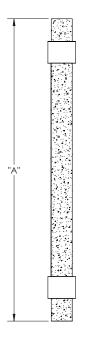

625 SERIES (MEDIUM APPLICATIONS)

GRIP: CAST ACRYLIC

MOUNT: STRAIGHT (S)

MOUNT MATERIAL: BRASS (BR)

### **Product Description:**

5/8" Solid Round Acrylic Grip with Wrap Around Straight Round Mounts in Brass

#### Material:

Grip - Cast Acrylic Mount(s) - Brass

#### Finish Description:

Grip -ACC, Acrylic Clear; ACF, Acrylic Frosted Mount(s) - US11, AGB Aged Brass; US5, ATB Antique Brass; US3, PLB Polished Brass; US4, SNB Satin Brass; US10B, ORB Oil Rubbed Bronze; US26, PLC Polished Chrome; US26D, SNC Satin Chrome; US14, PLN Polished Nickel; US15, SNN Satin Nickel; US19, MBK Matte Black PC; US10B, LTH Lithonia PC

| Overall Leng | th "A" | enter To Center "B | " Overall Diameter "C" |
|--------------|--------|--------------------|------------------------|
| 5"(127mr     | n)     | 3"(76mm)           | 5/8"(16mm)             |
| 7"(178mı     | m)     | 5"(127mm)          | 5/8"(16mm)             |
| 9"(229m      | m)     | 7"(178mm)          | 5/8"(16mm)             |
| 11"(279m     | m)     | 9"(229mm)          | 5/8"(16mm)             |