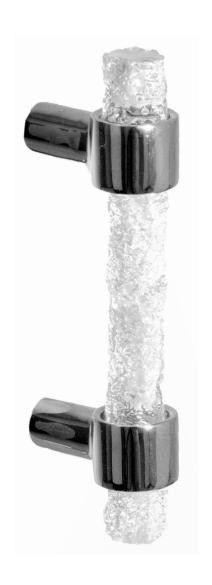

GRIP: ACRYLIC CHISELED (ACH)

MOUNT: STRAIGHT (S)

MOUNT MATERIAL: BRASS (BR)

# **Product Description:**

 $3/4^{\prime\prime}$  Solid Round Hand Chiseled Acrylic Grip with Wrap Around Straight Round Mounts in Brass

#### Material:

Grip - Cast Acrylic Mount(s) - Brass

#### Finish Description:

Grip -ACH, Acrylic Chiseled

Mount(s) - US11, AGB Aged Brass; US5, ATB Antique Brass; US3, PLB Polished Brass; US4, SNB Satin Brass; US10B, ORB Oil Rubbed Bronze; US26, PLC Polished Chrome; US26D, SNC Satin Chrome; US14, PLN Polished Nickel; US15, SNN Satin Nickel; US19, MBK Matte Black PC; US10B, LTH Lithonia PC

| Overall Length "A" | Center To Center "B" | Overall Diameter "C" |
|--------------------|----------------------|----------------------|
| 5"(127mm)          | 3"(76mm)             | 3/4"(19mm)           |
| 7"(178mm)          | 5"(127mm)            | 3/4"(19mm)           |
| 9"(229mm)          | 7"(178mm)            | 3/4"(19mm)           |