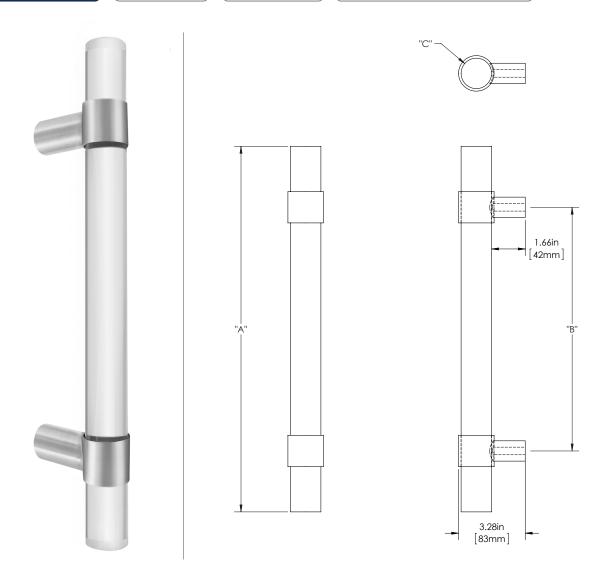

100 SERIES (MEDIUM APPLICATIONS)

GRIP: CAST ACRYLIC

MOUNT: STRAIGHT (S)

MOUNT MATERIAL: STAINLESS STEEL 304 (S4)

### **Product Description:**

1" Solid Round Acrylic Grip with Wrap Around Straight Round Mounts in Stainless Steel

## Material:

Grip - Cast Acrylic Mount(s) - Stainless Steel

## Finish Description:

Grip -ACC, Acrylic Clear, ACF, Acrylic Frosted Mount(s) - US32D, BSS Brushed Stainless; US32, PSS Polished Stainless; US19, MBK Matte Black PC; US10B, LTH Lithonia PC

| Overall Length "A" | Center To Center "B" | Overall Diameter "C" |
|--------------------|----------------------|----------------------|
| 12"(305mm)         | 8"(203mm)            | 1"(25mm)             |
| 24"(610mm)         | 18"(457mm)           | 1"(25mm)             |
| 36"(914mm)         | 24"(610mm)           | 1"(25mm)             |
| 48"(1219mm)        | 30"(762mm)           | 1"(25mm)             |
| 60"(1524mm)        | 36"(914mm)           | 1"(25mm)             |
| 72"(1829mm)        | 40"(1016mm)          | 1"(25mm)             |
| 84"(2134mm)        | 44"(1118mm)          | 1"(25mm)             |