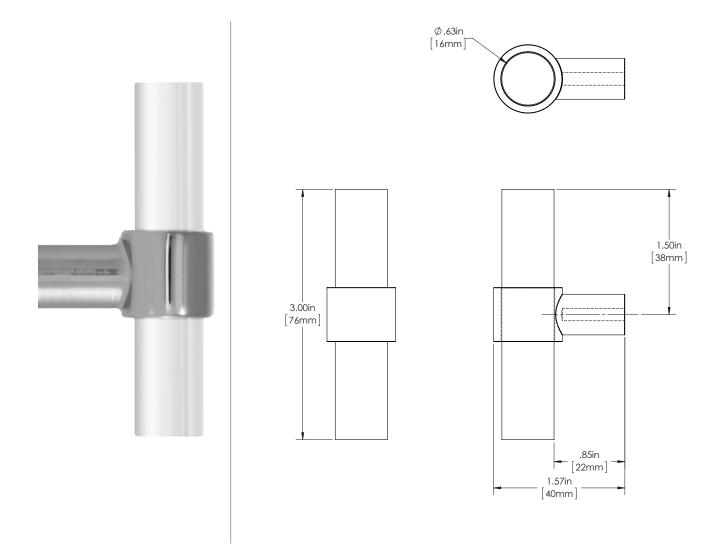

625 SERIES (MEDIUM APPLICATIONS)

GRIP: CAST ACRYLIC

MOUNT: STRAIGHT (S)

MOUNT MATERIAL: BRASS (BR)

TEE: T

#### **Product Description:**

5/8" Solid Round Acrylic Grip with Wrap Around Straight Round Mount in Brass

# Material:

Grip - Cast Acrylic Mount(s) - Brass

#### Finish Description:

Grip -ACC, Acrylic Clear; ACF, Acrylic Frosted Mount(s) - US11, AGB Aged Brass; US5, ATB Antique Brass; US3, PLB Polished Brass; US4, SNB Satin Brass; US10B, ORB Oil Rubbed Bronze; US26, PLC Polished Chrome; US26D, SNC Satin Chrome; US14, PLN Polished Nickel; US15, SNN Satin Nickel; US19, MBK Matte Black PC; US10B, LTH Lithonia PC

| Overall Length | Center To Center | Overall Diameter |
|----------------|------------------|------------------|
| 3"(76mm)       | N/A              | 5/8"(16mm)       |

750 SERIES (LIGHT APPLICATIONS)