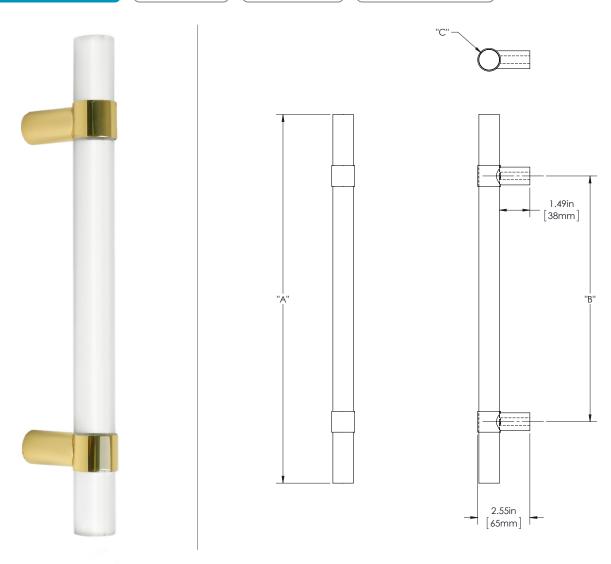

625 SERIES (MEDIUM APPLICATIONS)

GRIP: CAST ACRYLIC

MOUNT: STRAIGHT (S)

MOUNT MATERIAL: BRASS (BR)

### **Product Description:**

5/8" Solid Round Acrylic Grip with Wrap Around Straight Round Mounts in Brass

| Overall Leng | th "A" | enter To Center "B | " Overall Diameter "C" |
|--------------|--------|--------------------|------------------------|
| 5"(127mr     | n)     | 3"(76mm)           | 5/8"(16mm)             |
| 7"(178mı     | m)     | 5"(127mm)          | 5/8"(16mm)             |
| 9"(229m      | m)     | 7"(178mm)          | 5/8"(16mm)             |
| 11"(279m     | m)     | 9"(229mm)          | 5/8"(16mm)             |