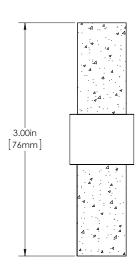

625 SERIES (MEDIUM APPLICATIONS)

GRIP: CAST ACRYLIC

MOUNT: STRAIGHT (S)

MOUNT MATERIAL: BRASS (BR)

TEE: T

#### **Product Description:**

5/8" Solid Round Acrylic Grip with Wrap Around Straight Round Mount in Brass

| Overall Length | Center To Center | Overall Diameter |
|----------------|------------------|------------------|
| 3"(76mm)       | N/A              | 5/8"(16mm)       |

750 SERIES (LIGHT APPLICATIONS)