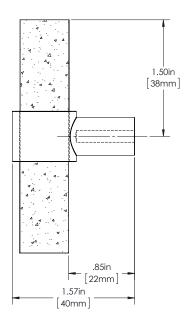

625 SERIES (MEDIUM APPLICATIONS)

GRIP: CAST ACRYLIC

MOUNT: STRAIGHT (S)

MOUNT MATERIAL: BRASS (BR)

TEE: T

#### **Product Description:**

5/8" Solid Round Acrylic Grip with Wrap Around Straight Round Mount in Brass

| Overall Length | Center To Center | Overall Diameter |
|----------------|------------------|------------------|
| 3"(76mm)       | N/A              | 5/8"(16mm)       |

750 SERIES (LIGHT APPLICATIONS)