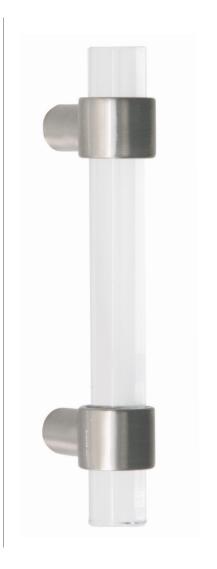

625 SERIES (MEDIUM APPLICATIONS)

GRIP: CAST ACRYLIC

MOUNT: STRAIGHT (S)

MOUNT MATERIAL: BRASS (BR)

### **Product Description:**

5/8" Solid Round Acrylic Grip with Wrap Around Straight Round Mounts in Brass

#### Material:

Grip - Cast Acrylic Mount(s) - Brass

#### Finish Description:

Grip -ACC, Acrylic Clear; ACF, Acrylic Frosted Mount(s) - US11, AGB Aged Brass; US5, ATB Antique Brass; US3, PLB Polished Brass; US4, SNB Satin Brass; US10B, ORB Oil Rubbed Bronze; US26, PLC Polished Chrome; US26D, SNC Satin Chrome; US14, PLN Polished Nickel; US15, SNN Satin Nickel; US19, MBK Matte Black PC; US10B, LTH Lithonia PC