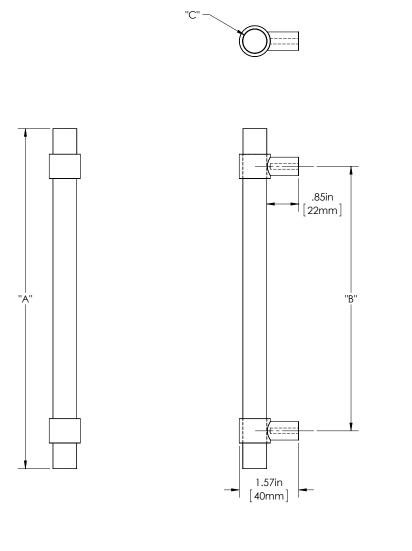

625 SERIES (MEDIUM APPLICATIONS)

GRIP: CAST ACRYLIC

MOUNT: STRAIGHT (S)

MOUNT MATERIAL: BRASS (BR)

### **Product Description:**

5/8" Solid Round Acrylic Grip with Wrap Around Straight Round Mounts in Brass

#### Material:

Grip - Cast Acrylic Mount(s) - Brass

#### Finish Description:

Grip -ACC, Acrylic Clear; ACF, Acrylic Frosted Mount(s) - US11, AGB Aged Brass; US5, ATB Antique Brass; US3, PLB Polished Brass; US4, SNB Satin Brass; US10B, ORB Oil Rubbed Bronze; US26, PLC Polished Chrome; US26D, SNC Satin Chrome; US14, PLN Polished Nickel; US15, SNN Satin Nickel; US19, MBK Matte Black PC; US10B, LTH Lithonia PC

| Overall Leng | th "A" | enter To Center "B | " Overall Diameter "C" |
|--------------|--------|--------------------|------------------------|
| 5"(127mr     | n)     | 3"(76mm)           | 5/8"(16mm)             |
| 7"(178mı     | m)     | 5"(127mm)          | 5/8"(16mm)             |
| 9"(229m      | m)     | 7"(178mm)          | 5/8"(16mm)             |
| 11"(279m     | m)     | 9"(229mm)          | 5/8"(16mm)             |