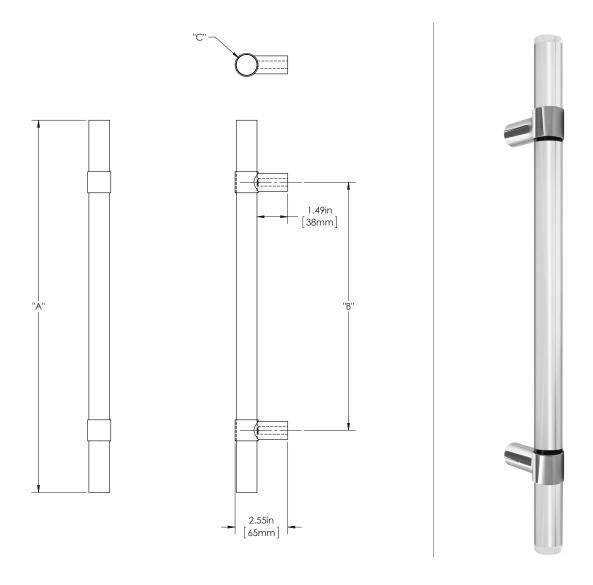

150 SERIES (HEAVY APPLICATIONS)

GRIP: CAST ACRYLIC

MOUNT: STRAIGHT (S)

MOUNT MATERIAL: STAINLESS STEEL 304 (S4)

#### **Product Description:**

 $11/2^{\prime\prime}$  Solid Round Acrylic Grip with Wrap Around Straight Round Mounts in Stainless Steel

## Material:

Grip - Cast Acrylic Mount(s) - Stainless Steel

# Finish Description:

Grip -ACC, Acrylic Clear, ACF, Acrylic Frosted Mount(s) - US32D, BSS Brushed Stainless; US32, PSS Polished Stainless; US19, MBK Matte Black PC; US10B, LTH Lithonia PC

| Overall Length "A" | Center To Center "B" | Overall Diameter "C" |
|--------------------|----------------------|----------------------|
| 18"(457mm)         | 12"(305mm)           | 11/2"(38mm)          |
| 24"(610mm)         | 18"(457mm)           | 11/2"(38mm)          |
| 36"(914mm)         | 24"(610mm)           | 11/2"(38mm)          |
| 48"(1219mm)        | 36"(914mm)           | 11/2"(38mm)          |
| 60"(1524mm)        | 48"(1219mm)          | 11/2"(38mm)          |
| 72"(1829mm)        | 54"(1372mm)          | 11/2"(38mm)          |
| 84"(2134mm)        | 54"(1372mm)          | 11/2"(38mm)          |