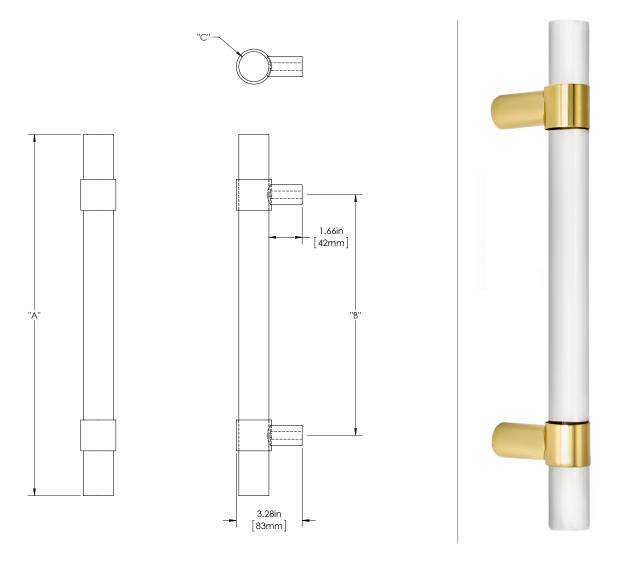

150 SERIES (HEAVY APPLICATIONS)

GRIP: CAST ACRYLIC

MOUNT: STRAIGHT (S)

MOUNT MATERIAL: BRASS (BR)

#### **Product Description:**

11/2" Solid Round Acrylic Grip with Wrap Around Straight Round Mounts in Brass

### Material:

Grip - Cast Acrylic Mount(s) - Brass

# Finish Description:

Grip -ACC, Acrylic Clear; ACF, Acrylic Frosted Mount(s) - US11, AGB Aged Brass; US5, ATB Antique Brass; US3, PLB Polished Brass; US4, SNB Satin Brass; US10B, ORB Oil Rubbed Bronze; US26, PLC Polished Chrome; US26D, SNC Satin Chrome; US14, PLN Polished Nickel; US15, SNN Satin Nickel; US19, MBK Matte Black PC; US10B, LTH Lithonia PC

| Overall Length "A" | Center To Center "B" | Overall Diameter "C" |
|--------------------|----------------------|----------------------|
| 18"(457mm)         | 12"(305mm)           | 11/2"(38mm)          |
| 24"(610mm)         | 18"(457mm)           | 11/2"(38mm)          |
| 36"(914mm)         | 24"(610mm)           | 11/2"(38mm)          |
| 48"(1219mm)        | 36"(914mm)           | 11/2"(38mm)          |
| 60"(1524mm)        | 48"(1219mm)          | 11/2"(38mm)          |
| 72"(1829mm)        | 54"(1372mm)          | 11/2"(38mm)          |
| 84"(2134mm)        | 54"(1372mm)          | 11/2"(38mm)          |