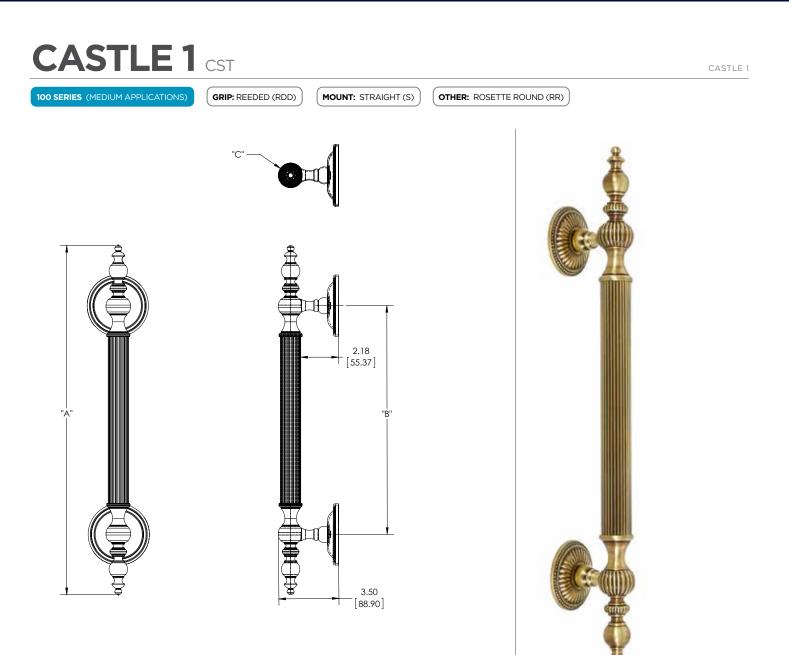

# SPECIFICATIONS

## **Product Description:**

1" Tubular Round Reeded Grip with Decorative Finials and Tapered Mounts with Rosettes in Brass

### Material:

Brass

#### **Finish Description:**

US11, AGB Aged Brass; US5,ATB Antique Brass; US3, PLB Polished Brass; US4, SNB Satin Brass; US10B, ORB Oil Rubbed Bronze; US26, PLC Polished Chrome; US15, SNN Satin Nickel; US19, MBK Matte Black PC; US10B, LTH Lithonia PC

Custom sizes & finishes available upon request.

| Overall Length "A" | Center To Center "B" | Overall Diameter "C" |
|--------------------|----------------------|----------------------|
| 20"(508mm)         | 13 1/8"(333mm)       | 1"(25mm)             |
| 24"(610mm)         | 17 1/8"(435mm)       | 1"(25mm)             |
| 30"(762mm)         | 23 1/8"(587mm)       | 1"(25mm)             |