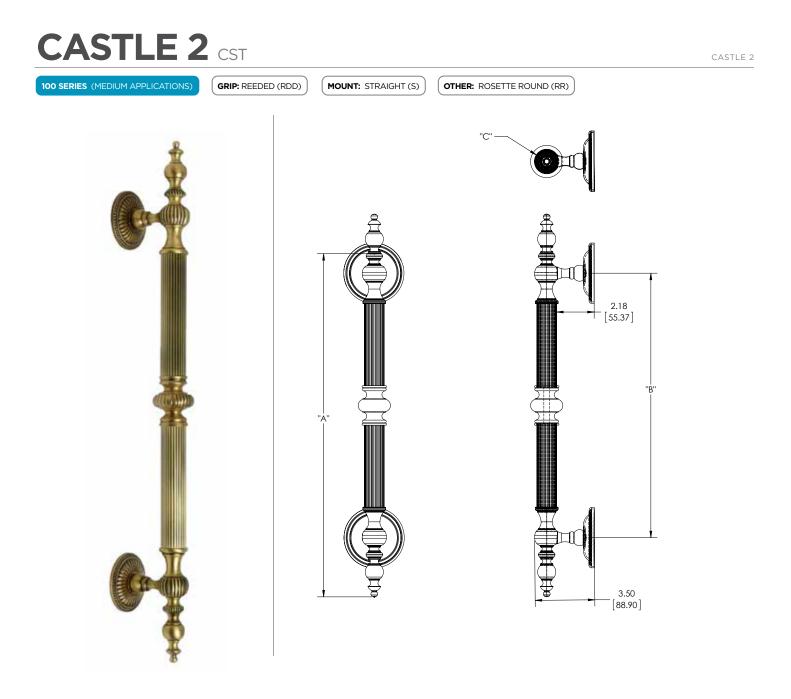

## SPECIFICATIONS

### **Product Description:**

1" Tubular Round Reeded Grip with Decorative Finials, Center Ring and Tapered Mounts with Rosettes in Brass

### Material:

Brass

#### Finish Description:

US11, AGB Aged Brass; US5, ATB Antique Brass; US3, PLB Polished Brass; US4, SNB Satin Brass; US10B, ORB Oil Rubbed Bronze; US26, PLC Polished Chrome; US15, SNN Satin Nickel; US19, MBK Matte Black PC; US10B, LTH Lithonia PC

Custom sizes & finishes available upon request.

| Overall Length "A" | Center To Center "B" | Overall Diameter "C" |
|--------------------|----------------------|----------------------|
| 20"(508mm)         | 13 1/8"(333mm)       | 1"(25mm)             |
| 24"(610mm)         | 17 1/8"(435mm)       | 1"(25mm)             |
| 30"(762mm)         | 23 1/8"(587mm)       | 1"(25mm)             |