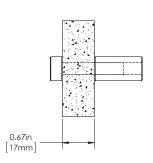

### **Product Description:**

 $1\!/2"$  Solid Square Hand Chiseled Acrylic Knob with 2" Face, Straight Round Mount and Cap in Brass

| Diameter                | Center To Center | Thickness  |
|-------------------------|------------------|------------|
| 2" x 2"(51mm x<br>51mm) | N/A              | 1/2"(13mm) |

Custom sizes & finishes available upon request.