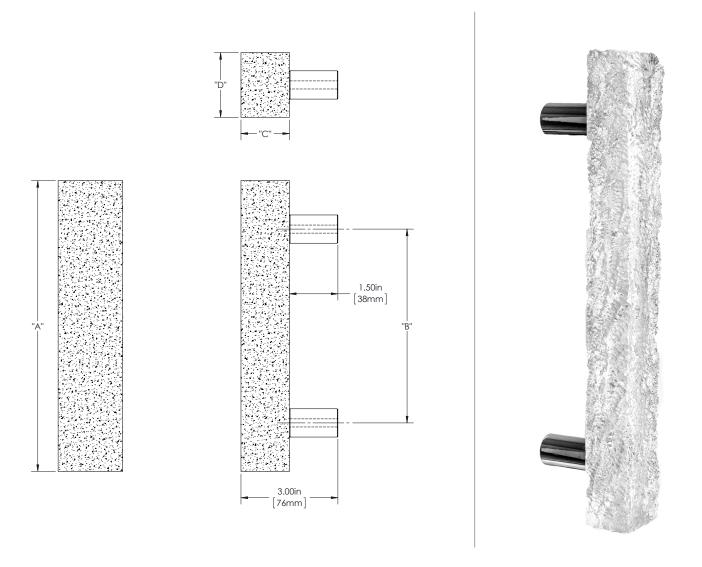

#### **Product Description:**

11/2" Solid Rectangular Hand Chiseled Acrylic Grip with 2" Face, Straight Round Mounts in Brass

| Overall Length "A" | Center To Center "B" | Overall Diameter "C" X "D" |
|--------------------|----------------------|----------------------------|
| 12"(305mm)         | 10 1/4"(260mm)       | 1"(25mm) (38mm x 51mm)     |
| 24"(610mm)         | 18"(457mm)           | 11/2" x 2"(38mm x 51mm)    |
| 36"(914mm)         | 24"(610mm)           | 11/2" x 2"(38mm x 51mm)    |