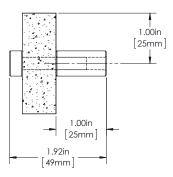

#### **Product Description:**

11/2" Solid Rectangular Hand Chiseled Acrylic Grip with 2" Face, Straight Round Mounts in Brass

| Overall Length "A" | Center To Center "B" | Overall Diameter "C" X "D" |
|--------------------|----------------------|----------------------------|
| 12"(305mm)         | 10 1/4"(260mm)       | 1"(25mm) (38mm x 51mm)     |
| 24"(610mm)         | 18"(457mm)           | 11/2" x 2"(38mm x 51mm)    |
| 36"(914mm)         | 24"(610mm)           | 11/2" x 2"(38mm x 51mm)    |