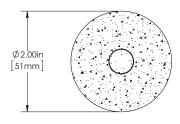

#### **Product Description:**

 $1\!/2"$  Solid Round Hand Chiseled Acrylic Knob with 2" Face, Straight Round Mount and Cap in Brass

Custom sizes & finishes available upon request.

| Diameter | Center To Center | Thickness  |
|----------|------------------|------------|
| 2"(51mm) | N/A              | 1/2"(13mm) |