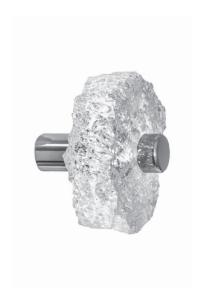

#### **Product Description:**

 $1\!/2"$  Solid Round Hand Chiseled Acrylic Knob with 2" Face, Straight Round Mount and Cap in Brass

#### **Finish Description:**

Grip -ACH, Acrylic Chiseled

Mount(s) - US11, AGB Aged Brass; US5, ATB Antique Brass; US3, PLB Polished Brass; US4, SNB Satin Brass; US10B, ORB Oil Rubbed Bronze; US26, PLC Polished Chrome; US26D, SNC Satin Chrome; US14, PLN Polished Nickel; US15, SNN Satin Nickel; US19, MBK Matte Black PC; US10B, LTH Lithonia