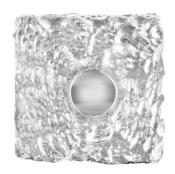

### **Product Description:**

 $1\!/2"$  Solid Square Hand Chiseled Acrylic Knob with 2" Face, Straight Round Mount and Cap in Brass

| Diameter                | Center To Center | Thickness  |
|-------------------------|------------------|------------|
| 2" x 2"(51mm x<br>51mm) | N/A              | 1/2"(13mm) |

Custom sizes & finishes available upon request.