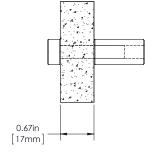

### **Product Description:**

 $1\!/2"$  Solid Square Hand Chiseled Acrylic Knob with 2" Face, Straight Round Mount and Cap in Brass

| Diameter                | Center To Center | Thickness  |
|-------------------------|------------------|------------|
| 2" x 2"(51mm x<br>51mm) | N/A              | 1/2"(13mm) |

Custom sizes & finishes available upon request.