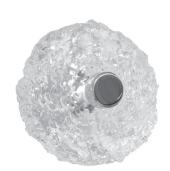

#### **Product Description:**

 $1\!/2"$  Solid Round Hand Chiseled Acrylic Knob with 2" Face, Straight Round Mount and Cap in Brass

Custom sizes & finishes available upon request.

| Diameter | Center To Center | Thickness  |
|----------|------------------|------------|
| 2"(51mm) | N/A              | 1/2"(13mm) |