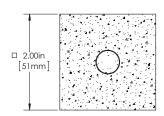

# **CLEARWATER 7** CLW

CLEARWATER 7

GRIP: ACRYLIC CHISELED (ACH)

MOUNT: STRAIGHT (S)

MOUNT MATERIAL: BRASS (BR)

### **Product Description:**

 $1\!/2"$  Solid Square Hand Chiseled Acrylic Knob with 2" Face, Straight Round Mount and Cap in Brass

| Diameter                | Center To Center | Thickness  |
|-------------------------|------------------|------------|
| 2" x 2"(51mm x<br>51mm) | N/A              | 1/2"(13mm) |

Custom sizes & finishes available upon request.