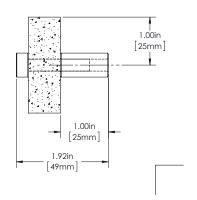

# **CLEARWATER 7** CLW

CLEARWATER 7

GRIP: ACRYLIC CHISELED (ACH)

MOUNT: STRAIGHT (S)

MOUNT MATERIAL: BRASS (BR)

### **Product Description:**

 $1\!/2"$  Solid Square Hand Chiseled Acrylic Knob with 2" Face, Straight Round Mount and Cap in Brass

| Diameter                | Center To Center | Thickness  |
|-------------------------|------------------|------------|
| 2" x 2"(51mm x<br>51mm) | N/A              | 1/2"(13mm) |

Custom sizes & finishes available upon request.