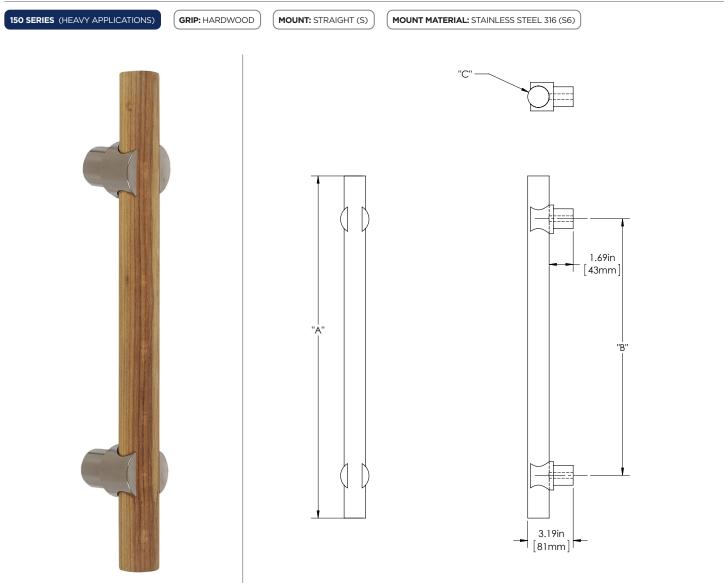

### **Product Description:**

11/2" Solid Round Wood Grip with Sigma Mounts in Stainless Steel

### Material:

Grip - Hardwood Mount(s) - Stainless Steel

### **Finish Description:**

Grip - Cherry, Bubinga, Ipe, Jatoba, Mahogany, White Oak, Teak, Black Walnut

Mount(s) - US32D, BSS Brushed Stainless; US32, PSS Polished Stainless; US19, MBK Matte Black PC; US10B, LTH Lithonia PC

Custom sizes & finishes available upon request. \*Recommended 3rd additional bracket for longer length.

| Overall Length "A" | Center To Center "B" | Overall Diameter "C" |
|--------------------|----------------------|----------------------|
| 18"(457mm)         | 12"(305mm)           | 11/2"(38mm)          |
| 24"(610mm)         | 18"(457mm)           | 11/2"(38mm)          |
| 36"(914mm)         | 24"(610mm)           | 11/2"(38mm)          |
| 48"(1219mm)        | 36"(914mm)           | 11/2"(38mm)          |
| 60"(1524mm)        | 48"(1219mm)          | 11/2"(38mm)          |
| 72"(1829mm)        | 60"(1524mm)          | 11/2"(38mm)          |
| 84"(2134mm)        | 72"(1829mm)          | 11/2"(38mm)          |
| *96"(2438mm)       | 72"(1829mm)          | 11/2"(38mm)          |