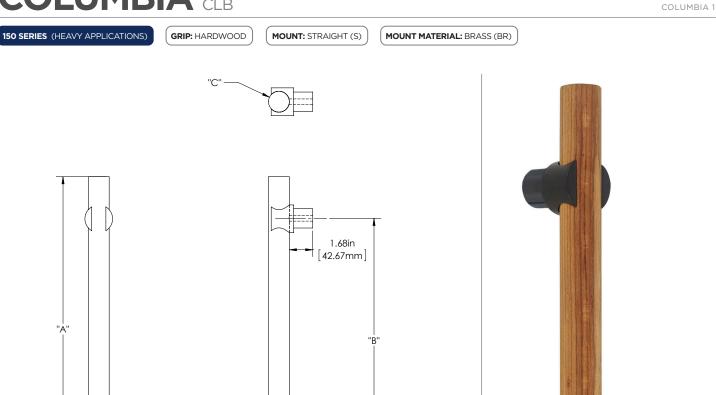

### **Product Description:**

11/2" Solid Round Wood Grip with Sigma Mounts in Brass

#### Material:

Grip - Hardwood

Mount(s) - Brass

### Finish Description:

Grip - Cherry, Bubinga, Ipe, Jatoba, Mahogany, White Oak, Teak, Black Walnut

Mount(s) - US11, AGB Aged Brass; US5, ATB Antique Brass; US3, PLB Polished Brass; US4, SNB Satin Brass; US10B, ORB Oil Rubbed Bronze; US26, PLC Polished Chrome; US26D, SNC Satin Chrome; US14, PLN Polished Nickel; US15, SNN Satin Nickel; US19, MBK Matte Black PC; US10B, LTH Lithonia PC

Custom sizes & finishes available upon request.

\*Recommended 3rd additional bracket for longer length.

| Overall Length "A" | Center To Center "B" | Overall Diameter "C" |
|--------------------|----------------------|----------------------|
| 18"(457mm)         | 12"(305mm)           | 11/2"(38mm)          |
| 24"(610mm)         | 18"(457mm)           | 11/2"(38mm)          |
| 36"(914mm)         | 24"(610mm)           | 11/2"(38mm)          |
| 48"(1219mm)        | 36"(914mm)           | 11/2"(38mm)          |
| 60"(1524mm)        | 48"(1219mm)          | 11/2"(38mm)          |
| 72"(1829mm)        | 60"(1524mm)          | 11/2"(38mm)          |
| 84"(2134mm)        | 72"(1829mm)          | 11/2"(38mm)          |
| *96"(2438mm)       | 72"(1829mm)          | 11/2"(38mm)          |

3.19in [81mm]