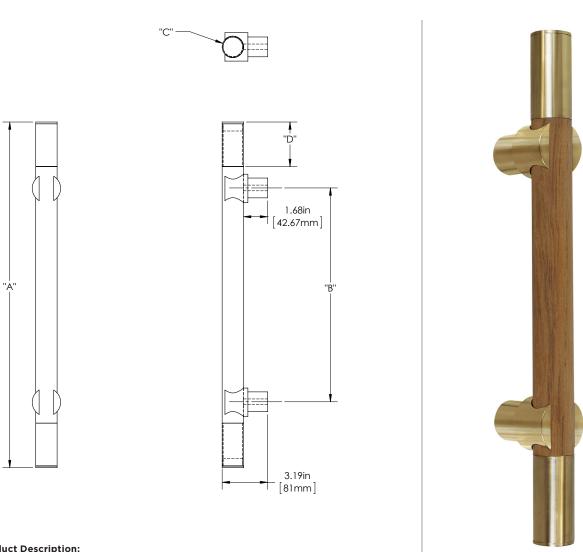

COLUMBIA 3

150 SERIES (HEAVY APPLICATIONS)

**GRIP:** HARWOOD WITH SLEEVES (SLV)

MOUNT: STRAIGHT (S)

MOUNT MATERIAL: BRASS (BR)

#### **Product Description:**

11/2" Solid Round Wood Grip with Sleeves and Sigma Mounts

## Material:

Grip - Hardwood Mount(s) - Brass

#### Finish Description:

Grip - Cherry, Bubinga, Ipe, Jatoba, Mahogany, White Oak, Teak, Black Walnut

Mount(s) - US11, AGB Aged Brass; US5, ATB Antique Brass; US3, PLB Polished Brass; US4, SNB Satin Brass; US10B, ORB Oil Rubbed Bronze; US26, PLC Polished Chrome; US26D, SNC Satin Chrome; US14, PLN Polished Nickel; US15, SNN Satin Nickel; US19, MBK Matte Black PC; US10B, LTH Lithonia PC

Custom sizes & finishes available upon request.

<sup>\*</sup>Recommended 3rd additional bracket for longer length.

| Overall Length "A" | Center To Center "B" | Overall Diameter "C" | Sleeve Length "D" |
|--------------------|----------------------|----------------------|-------------------|
| 18"(457mm)         | 10"(254mm)           | 11/2"(38mm)          | 3"(76mm)          |
| 24"(610mm)         | 15"(381mm)           | 11/2"(38mm)          | 3"(76mm)          |
| 36"(914mm)         | 27"(686mm)           | 11/2"(38mm)          | 3"(76mm)          |
| 48"(1219mm)        | 36"(914mm)           | 11/2"(38mm)          | 3"(76mm)          |
| 60"(1524mm)        | 48"(1219mm)          | 11/2"(38mm)          | 4 1/2"(114mm)     |
| 72"(1829mm)        | 60"(1524mm)          | 11/2"(38mm)          | 4 1/2"(114mm)     |
| 84"(2134mm)        | 72"(1829mm)          | 11/2"(38mm)          | 6"(152mm)         |
| *96"(2438mm)       | 72"(1829mm)          | 11/2"(38mm)          | 6"(152mm)         |