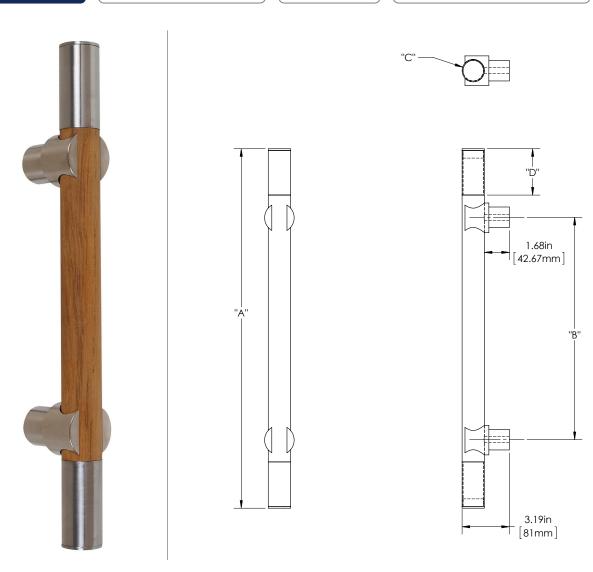

COLUMBIA 4

**150 SERIES** (HEAVY APPLICATIONS)

**GRIP:** HARWOOD WITH SLEEVES (SLV)

MOUNT: STRAIGHT (S)

MOUNT MATERIAL: STAINLESS STEEL 304 (S4)

#### **Product Description:**

11/2" Solid Round Wood Grip with Sleeves and Sigma Mounts

# Material:

Grip - Hardwood

Mount(s) - Stainless Steel

### Finish Description:

Grip - Cherry, Bubinga, Ipe, Jatoba, Mahogany, White Oak, Teak, Black Walnut

Mount(s) - US32D, BSS Brushed Stainless; US32, PSS Polished Stainless; US19, MBK Matte Black PC; US10B, LTH Lithonia PC

Custom sizes & finishes available upon request.

\*Recommended 3rd additional bracket for longer length.

| Overall Length "A" | Center To Center "B" | Overall Diameter "C" | Sleeve Length "D" |
|--------------------|----------------------|----------------------|-------------------|
| 18"(457mm)         | 10"(254mm)           | 1 1/2"(38mm)         | 3"(76mm)          |
| 24"(610mm)         | 15"(381mm)           | 1 1/2"(38mm)         | 3"(76mm)          |
| 36"(914mm)         | 27"(686mm)           | 1 1/2"(38mm)         | 3"(76mm)          |
| 48"(1219mm)        | 36"(914mm)           | 1 1/2"(38mm)         | 3"(76mm)          |
| 60"(1524mm)        | 48"(1219mm)          | 1 1/2"(38mm)         | 4 1/2"(114mm)     |
| 72"(1829mm)        | 60"(1524mm)          | 1 1/2"(38mm)         | 4 1/2"(114mm)     |
| 84"(2134mm)        | 66"(1676mm)          | 1 1/2"(38mm)         | 6"(152mm)         |
| *96"(2438mm)       | 72"(1829mm)          | 1 1/2"(38mm)         | 6"(152mm)         |