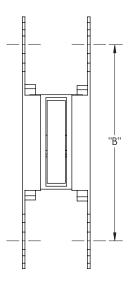

| Overall Length "A" | Center To Center "B" | Overall Width "C" |
|--------------------|----------------------|-------------------|
| 6"(152mm)          | 4 3/16"(106mm)       | 2 3/8"(60mm)      |

APPLICATION LIGHT (2")

| Overall Length "A" | Center To Center "B" | Overall Width"C" |
|--------------------|----------------------|------------------|
| 6"(152mm)          | 4 3/16"(106mm)       | 2 3/8"(60mm)     |

APPLICATION LIGHT (3")

| Overall Length "A" | Center To Center "B" | Overall Width "C" |
|--------------------|----------------------|-------------------|
| 6"(152mm)          | 4 3/16"(106mm)       | 2 3/8"(60mm)      |

APPLICATION LIGHT (3")