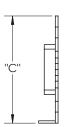

APPLICATION LIGHT (1")

MOUNT MATERIAL: BRASS (BR)

MOUNT MATERIAL: BRASS (BR)

POCKET DOOR TRIM

| Overall Length "A" | Center To Center "B" | Overall Width "C" |
|--------------------|----------------------|-------------------|
| 6"(152mm)          | 4 3/16"(106mm)       | 2 3/8"(60mm)      |

APPLICATION LIGHT (2")