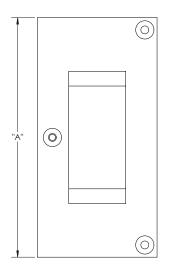

APPLICATION LIGHT (1")

MOUNT MATERIAL: BRASS (BR)

MOUNT MATERIAL: BRASS (BR)

POCKET DOOR TRIM

| Overall Length "A" | Center To Center "B" | Overall Width "C" |
|--------------------|----------------------|-------------------|
| 6"(152mm)          | 4 3/16"(106mm)       | 2 3/8"(60mm)      |

APPLICATION LIGHT (2")