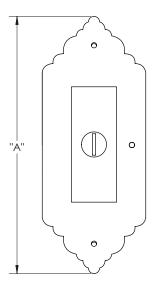

MOUNT MATERIAL: BRASS (BR)

OTHER: PASAGE (PSG)

POCKET DOOR LOCK

# **Product Description:**

Solid Decorative Pocket Trim Set with Passage Mortise in Brass for  $1\,3/8$ " +  $1\,3/4$ " Door Thickness

### Material:

Brass

#### Finish Description:

US11, AGB Aged Brass; US5, ATB Antique Brass; US3, PLB Polished Brass; US4, SNB Satin Brass; US10B, ORB Oil Rubbed Bronze; US26, PLC Polished Chrome; US15, SNN Satin Nickel; US19, MBK Matte Black PC; US10B, LTH Lithonia PC

| Overall Length "A" | Center To Center "B" | Overall Width"C" |
|--------------------|----------------------|------------------|
| 6"(152mm)          | 4 3/16"(106mm)       | 2 3/8"(60mm)     |

APPLICATION LIGHT (3")