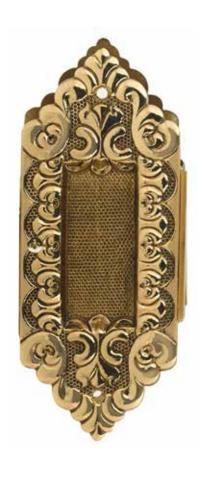

# **Product Description:**

Solid Decorative Pocket Trim Plate Set in Brass

### Material:

Brass

## Finish Description:

US11, AGB Aged Brass; US5, ATB Antique Brass; US3, PLB Polished Brass; US4, SNB Satin Brass; US10B, ORB Oil Rubbed Bronze; US26, PLC Polished Chrome; US15, SNN Satin Nickel; US19, MBK Matte Black PC; US10B, LTH Lithonia PC