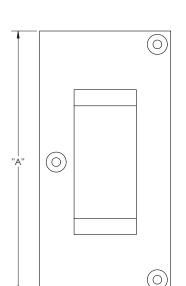

| Overall Length "A" | Center To Center "B" | Overall Width "C" |
|--------------------|----------------------|-------------------|
| 6"(152mm)          | 4 3/16"(106mm)       | 2 3/8"(60mm)      |

APPLICATION LIGHT (2")