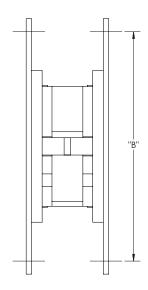

| Overall Length "A" | Center To Center "B" | Overall Width "C" |
|--------------------|----------------------|-------------------|
| 6"(152mm)          | 4 3/16"(106mm)       | 2 3/8"(60mm)      |

APPLICATION LIGHT (2")

| Overall Length "A" | Center To Center "B" | Overall Width"C" |
|--------------------|----------------------|------------------|
| 6"(152mm)          | 4 3/16"(106mm)       | 2 3/8"(60mm)     |

APPLICATION LIGHT (3")

| Overall Length "A" | Center To Center "B" | Overall Width "C" |
|--------------------|----------------------|-------------------|
| 6"(152mm)          | 4 3/16"(106mm)       | 2 3/8"(60mm)      |

APPLICATION LIGHT (3")