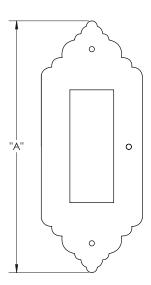

| Overall Length "A" | Center To Center "B" | Overall Width "C" |
|--------------------|----------------------|-------------------|
| 6"(152mm)          | 4 3/16"(106mm)       | 2 3/8"(60mm)      |

APPLICATION LIGHT (2")

| Overall Length "A" | Center To Center "B" | Overall Width"C" |
|--------------------|----------------------|------------------|
| 6"(152mm)          | 4 3/16"(106mm)       | 2 3/8"(60mm)     |

APPLICATION LIGHT (3")

| Overall Length "A" | Center To Center "B" | Overall Width "C" |
|--------------------|----------------------|-------------------|
| 6"(152mm)          | 4 3/16"(106mm)       | 2 3/8"(60mm)      |

APPLICATION LIGHT (3")