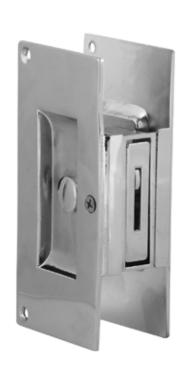

APPLICATION LIGHT (1")

MOUNT MATERIAL: BRASS (BR)

MOUNT MATERIAL: BRASS (BR)

POCKET DOOR TRIM

# **Product Description:**

Solid Decorative Pocket Trim Plate Set in Brass

| Overall Length "A" | Center To Center "B" | Overall Width "C" |
|--------------------|----------------------|-------------------|
| 6"(152mm)          | 4 3/16"(106mm)       | 2 3/8"(60mm)      |

APPLICATION LIGHT (2")