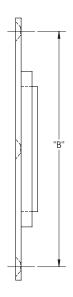

| Overall Length "A" | Center To Center "B" | Overall Width "C" |
|--------------------|----------------------|-------------------|
| 6"(152mm)          | 4 3/16"(106mm)       | 2 3/8"(60mm)      |

APPLICATION LIGHT (2")