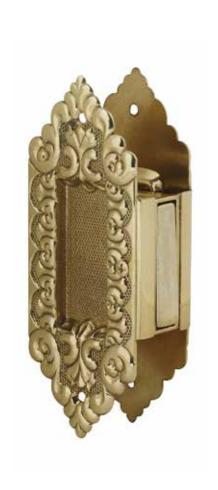

APPLICATION LIGHT (1")

MOUNT MATERIAL: BRASS (BR)

MOUNT MATERIAL: BRASS (BR)

POCKET DOOR TRIM

# **Product Description:**

Solid Decorative Pocket Trim Plate Set in Brass

### Material:

Brass

## Finish Description:

US11, AGB Aged Brass; US5, ATB Antique Brass; US3, PLB Polished Brass; US4, SNB Satin Brass; US10B, ORB Oil Rubbed Bronze; US26, PLC Polished Chrome; US15, SNN Satin Nickel; US19, MBK Matte Black PC; US10B, LTH Lithonia PC

| Overall Length "A" | Center To Center "B" | Overall Width "C" |
|--------------------|----------------------|-------------------|
| 6"(152mm)          | 4 3/16"(106mm)       | 2 3/8"(60mm)      |

APPLICATION LIGHT (2")