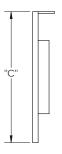

| Overall Length "A" | Center To Center "B" | Overall Width "C" |
|--------------------|----------------------|-------------------|
| 6"(152mm)          | 4 3/16"(106mm)       | 2 3/8"(60mm)      |

APPLICATION LIGHT (2")