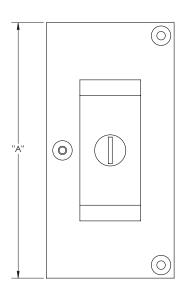

| Overall Length "A" | Center To Center "B" | Overall Width "C" |
|--------------------|----------------------|-------------------|
| 6"(152mm)          | 4 3/16"(106mm)       | 2 3/8"(60mm)      |

APPLICATION LIGHT (2")

| Overall Length "A" | Center To Center "B" | Overall Width"C" |
|--------------------|----------------------|------------------|
| 6"(152mm)          | 4 3/16"(106mm)       | 2 3/8"(60mm)     |

APPLICATION LIGHT (3")

| Overall Length "A" | Center To Center "B" | Overall Width "C" |
|--------------------|----------------------|-------------------|
| 6"(152mm)          | 4 3/16"(106mm)       | 2 3/8"(60mm)      |

APPLICATION LIGHT (3")