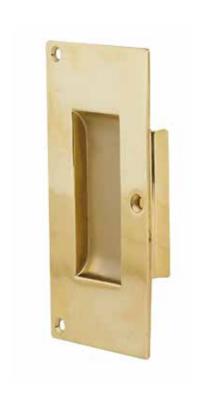

APPLICATION LIGHT (1")

MOUNT MATERIAL: BRASS (BR)

MOUNT MATERIAL: BRASS (BR)

POCKET DOOR TRIM

# **Product Description:**

Solid Decorative Pocket Trim Plate Set in Brass

### Material:

Brass

## Finish Description:

US11, AGB Aged Brass; US5, ATB Antique Brass; US3, PLB Polished Brass; US4, SNB Satin Brass; US10B, ORB Oil Rubbed Bronze; US26, PLC Polished Chrome; US15, SNN Satin Nickel; US19, MBK Matte Black PC; US10B, LTH Lithonia PC