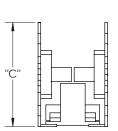

APPLICATION LIGHT (1")

MOUNT MATERIAL: BRASS (BR)

MOUNT MATERIAL: BRASS (BR)

POCKET DOOR TRIM

# **Product Description:**

Solid Decorative Pocket Trim Plate Set in Brass

### Material:

Brass

## Finish Description:

US11, AGB Aged Brass; US5, ATB Antique Brass; US3, PLB Polished Brass; US4, SNB Satin Brass; US10B, ORB Oil Rubbed Bronze; US26, PLC Polished Chrome; US15, SNN Satin Nickel; US19, MBK Matte Black PC; US10B, LTH Lithonia PC

| Overall Length "A" | Center To Center "B" | Overall Width "C" |
|--------------------|----------------------|-------------------|
| 6"(152mm)          | 4 3/16"(106mm)       | 2 3/8"(60mm)      |

APPLICATION LIGHT (2")