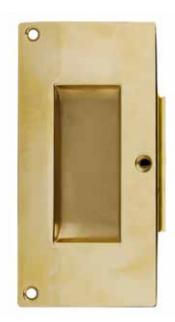

# **Product Description:**

Solid Decorative Pocket Trim Plate Set in Brass

### Material:

Brass