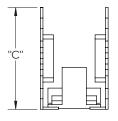

| Overall Length "A" | Center To Center "B" | Overall Width "C" |
|--------------------|----------------------|-------------------|
| 6"(152mm)          | 4 3/16"(106mm)       | 2 3/8"(60mm)      |

APPLICATION LIGHT (2")

| Overall Length "A" | Center To Center "B" | Overall Width"C" |
|--------------------|----------------------|------------------|
| 6"(152mm)          | 4 3/16"(106mm)       | 2 3/8"(60mm)     |

APPLICATION LIGHT (3")

| Overall Length "A" | Center To Center "B" | Overall Width "C" |
|--------------------|----------------------|-------------------|
| 6"(152mm)          | 4 3/16"(106mm)       | 2 3/8"(60mm)      |

APPLICATION LIGHT (3")