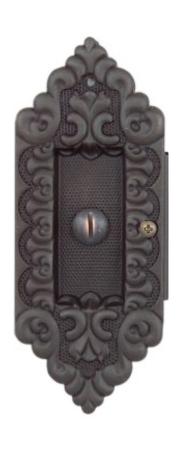

MOUNT MATERIAL: BRASS (BR)

OTHER: PRIVACY (PVC)

POCKET DOOR LOCK

## **Product Description:**

Solid Decorative Pocket Trim Set with Privacy Mortise in Brass for 1  $3/8\ensuremath{^{"}}$  and 1  $3/4\ensuremath{^{"}}$  Door Thickness

## Material:

Brass

#### Finish Description:

US11, AGB Aged Brass; US5, ATB Antique Brass; US3, PLB Polished Brass; US4, SNB Satin Brass; US10B, ORB Oil Rubbed Bronze; US26, PLC Polished Chrome; US15, SNN Satin Nickel; US19, MBK Matte Black PC; US10B, LTH Lithonia PC

| Overall Length "A" | Center To Center "B" | Overall Width "C" |
|--------------------|----------------------|-------------------|
| 6"(152mm)          | 4 3/16"(106mm)       | 2 3/8"(60mm)      |

APPLICATION LIGHT (3")