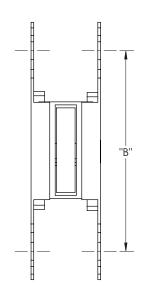

MOUNT MATERIAL: BRASS (BR)

OTHER: PRIVACY (PVC)

POCKET DOOR LOCK

## **Product Description:**

Solid Decorative Pocket Trim Set with Privacy Mortise in Brass for 1  $3/8\ensuremath{^{"}}$  and 1  $3/4\ensuremath{^{"}}$  Door Thickness

## Material:

Brass

#### Finish Description:

US11, AGB Aged Brass; US5, ATB Antique Brass; US3, PLB Polished Brass; US4, SNB Satin Brass; US10B, ORB Oil Rubbed Bronze; US26, PLC Polished Chrome; US15, SNN Satin Nickel; US19, MBK Matte Black PC; US10B, LTH Lithonia PC

| Overall Length "A" | Center To Center "B" | Overall Width "C" |
|--------------------|----------------------|-------------------|
| 6"(152mm)          | 4 3/16"(106mm)       | 2 3/8"(60mm)      |

APPLICATION LIGHT (3")