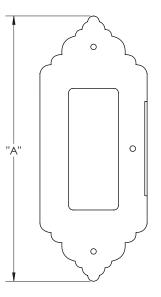

| Overall Length "A" | Center To Center "B" | Overall Width "C" |
|--------------------|----------------------|-------------------|
| 6"(152mm)          | 4 3/16"(106mm)       | 2 3/8"(60mm)      |

APPLICATION LIGHT (2")

| Overall Length "A" | Center To Center "B" | Overall Width"C" |
|--------------------|----------------------|------------------|
| 6"(152mm)          | 4 3/16"(106mm)       | 2 3/8"(60mm)     |

APPLICATION LIGHT (3")

| Overall Length "A" | Center To Center "B" | Overall Width "C" |
|--------------------|----------------------|-------------------|
| 6"(152mm)          | 4 3/16"(106mm)       | 2 3/8"(60mm)      |

APPLICATION LIGHT (3")