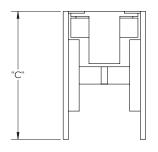

| Overall Length "A" | Center To Center "B" | Overall Width "C" |
|--------------------|----------------------|-------------------|
| 6"(152mm)          | 4 3/16"(106mm)       | 2 3/8"(60mm)      |

APPLICATION LIGHT (2")

| Overall Length "A" | Center To Center "B" | Overall Width"C" |
|--------------------|----------------------|------------------|
| 6"(152mm)          | 4 3/16"(106mm)       | 2 3/8"(60mm)     |

APPLICATION LIGHT (3")

| Overall Length "A" | Center To Center "B" | Overall Width "C" |
|--------------------|----------------------|-------------------|
| 6"(152mm)          | 4 3/16"(106mm)       | 2 3/8"(60mm)      |

APPLICATION LIGHT (3")