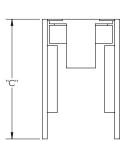

APPLICATION LIGHT (1")

MOUNT MATERIAL: BRASS (BR)

MOUNT MATERIAL: BRASS (BR)

POCKET DOOR TRIM

| Overall Length "A" | Center To Center "B" | Overall Width "C" |
|--------------------|----------------------|-------------------|
| 6"(152mm)          | 4 3/16"(106mm)       | 2 3/8"(60mm)      |

APPLICATION LIGHT (2")