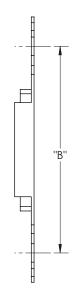

| Overall Length "A" | Center To Center "B" | Overall Width "C" |
|--------------------|----------------------|-------------------|
| 6"(152mm)          | 4 3/16"(106mm)       | 2 3/8"(60mm)      |

APPLICATION LIGHT (2")

| Overall Length "A" | Center To Center "B" | Overall Width"C" |
|--------------------|----------------------|------------------|
| 6"(152mm)          | 4 3/16"(106mm)       | 2 3/8"(60mm)     |

APPLICATION LIGHT (3")

| Overall Length "A" | Center To Center "B" | Overall Width "C" |
|--------------------|----------------------|-------------------|
| 6"(152mm)          | 4 3/16"(106mm)       | 2 3/8"(60mm)      |

APPLICATION LIGHT (3")