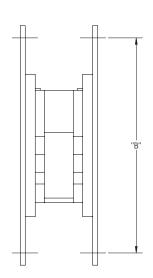

| Overall Length "A" | Center To Center "B" | Overall Width"C" |
|--------------------|----------------------|------------------|
| 4"(102mm)          | 4 5/16"(110mm)       | 2 1/4"(57mm)     |

DRB DARBY 5

| Overall Length "A" | Center To Center "B" | Overall Width "C" |
|--------------------|----------------------|-------------------|
| 4"(102mm)          | 4 5/16"(110mm)       | 2 1/4"(57mm)      |

APPLICATION LIGHT (3")

| Overall Length "A" | Center To Center "B" | Overall Width "C" |
|--------------------|----------------------|-------------------|
| 4"(102mm)          | 4 5/16"(110mm)       | 2 1/4"(57mm)      |