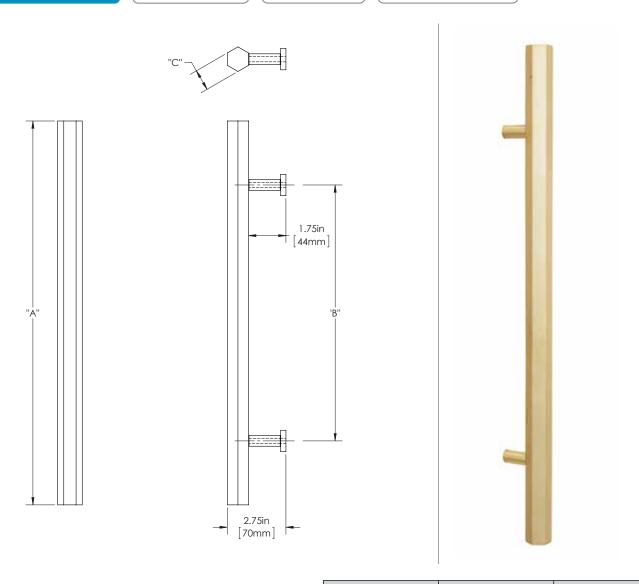

## **Product Description:**

1" Solid Hexagon Grip and Straight Round Mounts in Brass

Custom sizes & finishes available upon request.

| Overall Length "A" | Center To Center "B" | Overall Diameter "C" |
|--------------------|----------------------|----------------------|
| 12"(305mm)         | 8"(203mm)            | 1"(25mm)             |
| 24"(610mm)         | 18"(457mm)           | 1"(25mm)             |
| 36"(914mm)         | 24"(610mm)           | 1"(25mm)             |
| 48"(1219mm)        | 36"(914mm)           | 1"(25mm)             |
| 60"(1524mm)        | 48"(1219mm)          | 1"(25mm)             |
| 72"(1829mm)        | 60"(1524mm)          | 1"(25mm)             |
| 84"(2134mm)        | 66"(1676mm)          | 1"(25mm)             |
| 96"(2438mm)        | 72"(1829mm)          | 1"(25mm)             |
| *108"(2743mm)      | 84"(2134mm)          | 1"(25mm)             |

<sup>\*</sup>Recommended 3rd additional bracket for longer length.