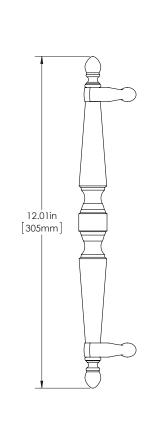

| Overall Length | Center To Center | Overall Diameter |
|----------------|------------------|------------------|
| 12"(305mm)     | 9 1/4"(235mm)    | 1"(25mm)         |

DELAWARE 6