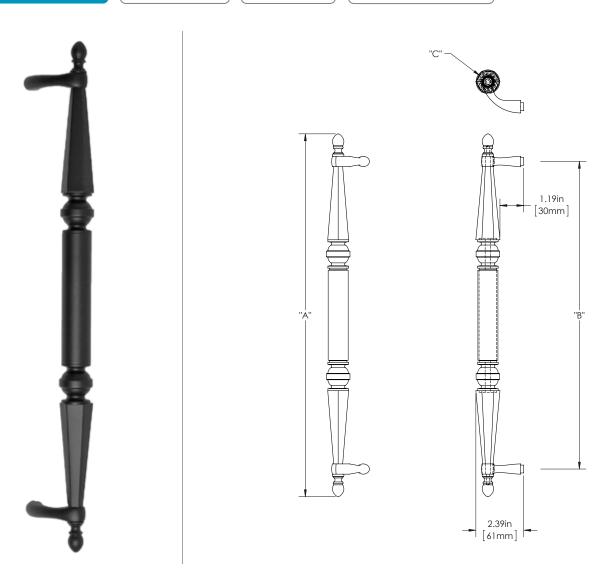

# **DELAWARE 5** DLW

100 SERIES (MEDIUM APPLICATIONS)

GRIP: CENTER BALL

MOUNT: OFFSET (F)

MOUNT MATERIAL: BRASS (BR)

## **Product Description:**

1" Tubular Tapered Beveled Cone Grip with (1) Decorative Center Ball, Finials and Offset Post Mounts in Brass

### Finish Description:

| Custom sizes & finishes | available | upon | request. |
|-------------------------|-----------|------|----------|
|-------------------------|-----------|------|----------|

| Overall Length | Center To Center | Overall Diameter |
|----------------|------------------|------------------|
| 12"(305mm)     | 9 1/4"(235mm)    | 1"(25mm)         |