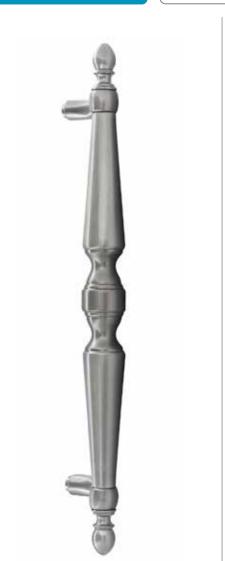

# **DELAWARE 5** DLW

100 SERIES (MEDIUM APPLICATIONS)

GRIP: CENTER BALL

MOUNT: STRAIGHT (S)

MOUNT MATERIAL: BRASS (BR)

#### **Product Description:**

1" Tubular Tapered Beveled Cone Grip with (1) Decorative Center Ball, Finials and Straight Post Mounts in Brass