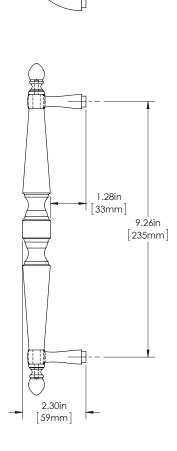

| Overall Length | Center To Center | Overall Diameter |
|----------------|------------------|------------------|
| 12"(305mm)     | 9 1/4"(235mm)    | 1"(25mm)         |

DELAWARE 6