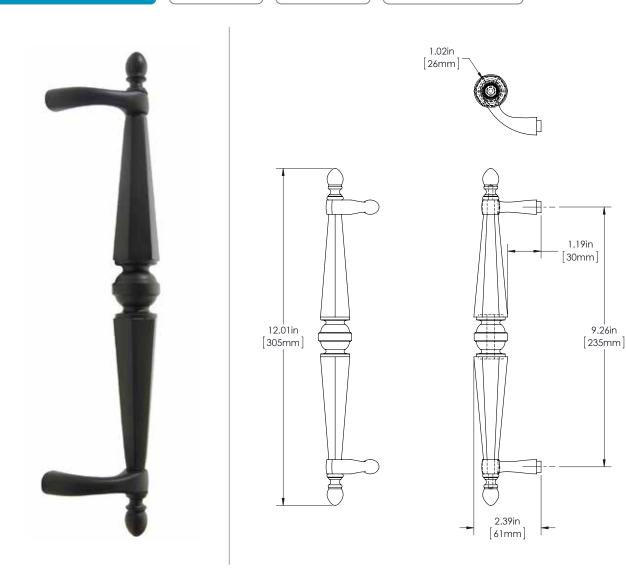

Custom sizes & finishes available upon request.

DELAWARE 2

100 SERIES (MEDIUM APPLICATIONS)

GRIP: REEDED (RDD)

MOUNT: OFFSET (F)

MOUNT MATERIAL: BRASS (BR)

#### **Product Description:**

1" Tubular Round Reeded Center Grip with Tapered Beveled Cone Ends, (2) Decorative Balls, Finials and Offset Post Mounts in Brass

| Overall Length "A" | Center To Center "B" | Overall Diameter "C" |
|--------------------|----------------------|----------------------|
| 18"(457mm)         | 15 3/8"(391mm)       | 1"(25mm)             |
| 24"(610mm)         | 21 3/8"(543mm)       | 1"(25mm)             |