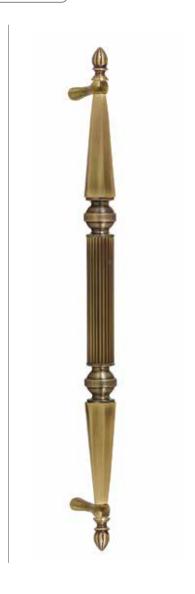

DELAWARE 1

100 SERIES (MEDIUM APPLICATIONS)

GRIP: REEDED (RDD)

MOUNT: STRAIGHT (S)

MOUNT MATERIAL: BRASS (BR)

#### **Product Description:**

1" Tubular Round Reeded Center Grip with Tapered Beveled Cone Ends, (2) Decorative Balls, Finials and Straight Post Mounts in Brass