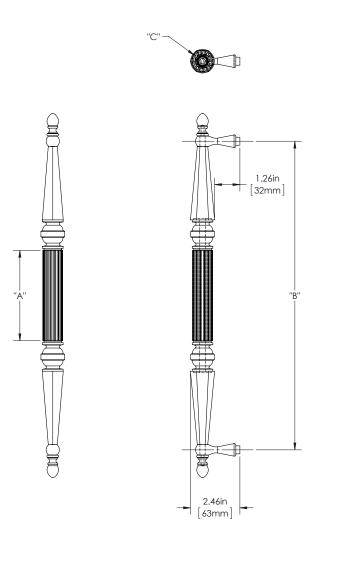

DELAWARE 1

100 SERIES (MEDIUM APPLICATIONS)

GRIP: REEDED (RDD)

MOUNT: STRAIGHT (S)

MOUNT MATERIAL: BRASS (BR)

#### **Product Description:**

1" Tubular Round Reeded Center Grip with Tapered Beveled Cone Ends, (2) Decorative Balls, Finials and Straight Post Mounts in Brass

| Overall Length "A" | Center To Center "B" | Overall Diameter "C" |
|--------------------|----------------------|----------------------|
| 18"(457mm)         | 15 3/8"(391mm)       | 1"(25mm)             |
| 24"(610mm)         | 21 3/8"(543mm)       | 1"(25mm)             |