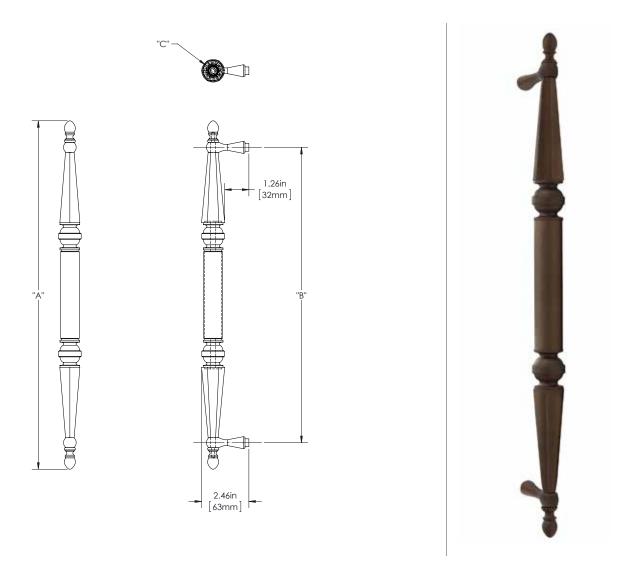

Custom sizes & finishes available upon request.

DELAWARE 3

100 SERIES (MEDIUM APPLICATIONS)

GRIP: SMOOTH (SMT)

MOUNT: STRAIGHT (S)

MOUNT MATERIAL: BRASS (BR)

### **Product Description:**

 $1\ensuremath{^{"}}$  Tubular Round Smooth Center Grip with Tapered Beveled Cone Ends,

(2) Decorative Balls, Finials and Straight Post Mounts in Brass

| Overall Length "A" | Center To Center "B" | Overall Diameter "C" |
|--------------------|----------------------|----------------------|
| 18"(457mm)         | 15 3/8"(391mm)       | 1"(25mm)             |
| 24"(610mm)         | 21 3/8"(543mm)       | 1"(25mm)             |