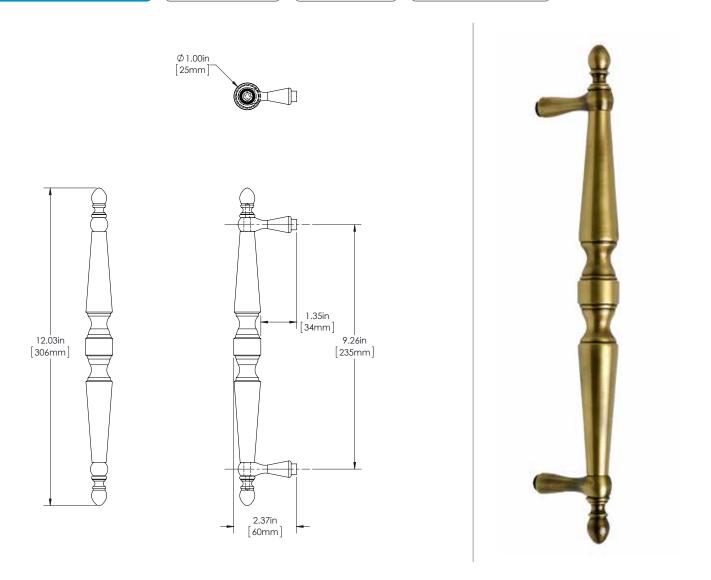

DELAWARE 1

100 SERIES (MEDIUM APPLICATIONS)

GRIP: REEDED (RDD)

MOUNT: STRAIGHT (S)

MOUNT MATERIAL: BRASS (BR)

#### **Product Description:**

1" Tubular Round Reeded Center Grip with Tapered Beveled Cone Ends, (2) Decorative Balls, Finials and Straight Post Mounts in Brass

| Overall Length "A" | Center To Center "B" | Overall Diameter "C" |
|--------------------|----------------------|----------------------|
| 18"(457mm)         | 15 3/8"(391mm)       | 1"(25mm)             |
| 24"(610mm)         | 21 3/8"(543mm)       | 1"(25mm)             |