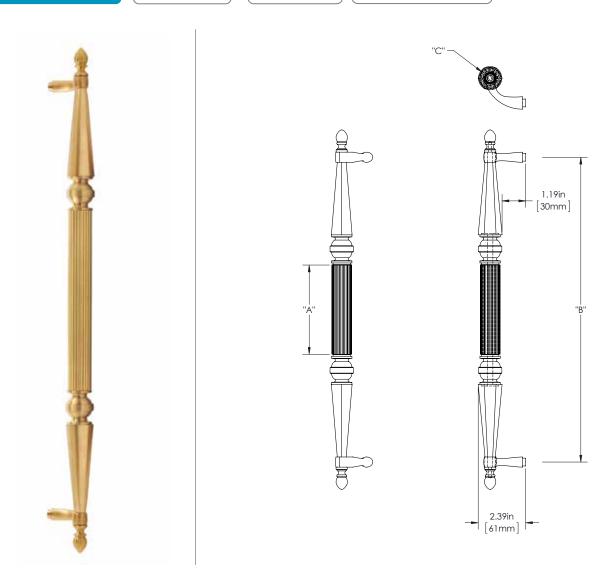

Custom sizes & finishes available upon request.

DELAWARE 2

100 SERIES (MEDIUM APPLICATIONS)

GRIP: REEDED (RDD)

MOUNT: OFFSET (F)

MOUNT MATERIAL: BRASS (BR)

#### **Product Description:**

1" Tubular Round Reeded Center Grip with Tapered Beveled Cone Ends, (2) Decorative Balls, Finials and Offset Post Mounts in Brass

| Overall Length "A" | Center To Center "B" | Overall Diameter "C" |
|--------------------|----------------------|----------------------|
| 18"(457mm)         | 15 3/8"(391mm)       | 1"(25mm)             |
| 24"(610mm)         | 21 3/8"(543mm)       | 1"(25mm)             |