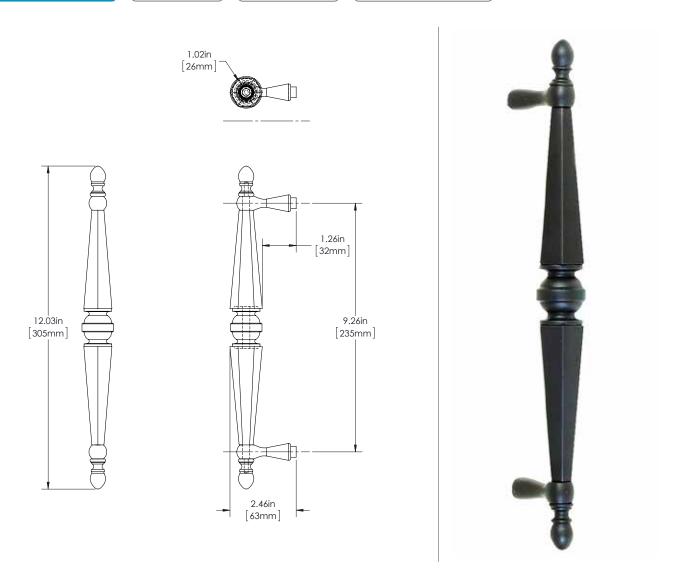

# **DELAWARE 5** DLW

100 SERIES (MEDIUM APPLICATIONS)

GRIP: CENTER BALL

MOUNT: STRAIGHT (S)

MOUNT MATERIAL: BRASS (BR)

#### **Product Description:**

1" Tubular Tapered Beveled Cone Grip with (1) Decorative Center Ball, Finials and Straight Post Mounts in Brass

| Overall Length | Center To Center | Overall Diameter |
|----------------|------------------|------------------|
| 12"(305mm)     | 9 1/4"(235mm)    | 1"(25mm)         |

DELAWARE 6