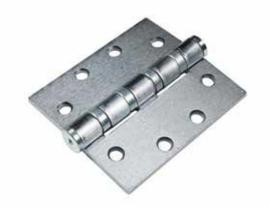

## FI168BB

Certification: ANSI/BHMA A156.1 and A156.7

Description: Heavy Weight 5 Knuckle 4 ball bearing hinges

Steel

Sizes: Inches mm Inches mm

4-1/2" x 4" (114X102) .180 (4.6) 4-1/2" x 4-1/2" (114X114) .180 (4.6) 5" x 4" (127X102) .190 (4.8) 5" x 4-1/2" (127X114) .190 (4.8) 5" x 5" (127X127) .190 (4.8)

Finishes: US26, US26D, US10B Options: NRP/ETW/PIC/RC

cUL Listing stamp for fire

See page 15-17 for details