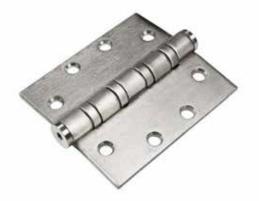

## FI199BB

Certification: ANSI/BHMA A156.1 and A156.7

Description: Heavy Weight 5 Knuckle 4 ball bearing

hinges Stainless Steel

Sizes: Inches mm Inches mm

4-1/2" x 4" (114X102) .180 (4.6) 4-1/2" x 4-1/2" (114X114) .180 (4.6) 5" x 4" (127X102) .190 (4.8) 5" x 4-1/2" (127X114) .190 (4.8)

(127X127) .190

(4.8)

Finishes: US32D

Options: NRP/ETW/PIC/RC/HT

5" x 5"

cUL Listing stamp for fire See page 15-17 for details