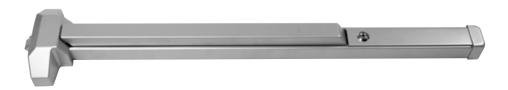

## 5500 Series Economy Exit Devices

FI5510S WIDE STILE DESIGN PANIC RIM EXIT DEVICE - FOR WIDE STILE AND FLUSH DOORS FI5510F WIDE STILE DESIGN FIRE RIM EXIT DEVICE - FOR WIDE STILE FIRE LABELLED DOORS

## **APPLICATIONS**

For use on single doors or double doors with mullion. Fire rated on 4' x 8' single doors or 8' x 8' double fire rated doors.

Fasteners provided for standard 1-3/4" (44mm) thick hollow metal or wood doors. Please specify if door is greater than 1-3/4".

Minimum Stile width: 3-1/2" (90mm)