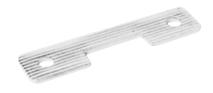

## Strikes FI531 STRIKE SHIM

Furnished with FI532 Strike. This shim is 1/8" thick for use on doors that have a 1/2" stop. This shim allows the device to fully engage the strike. If the stop is 5/8" then this shim is not required.