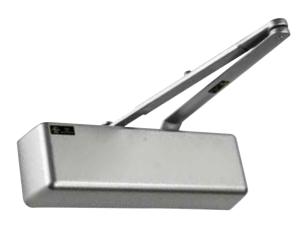

## FI8016

Extra Heavy Duty Closer

Suitable for educational, healthcare, main entrances and other high traffic application where maximum control of the door is required.

Size 1 - 6

Tri-packed (regular, top jamb, and parallel arm mount)

Track arm, hold open, cush and stop, hold cush and stop and heavy duty arm.

Other options include long rod and shoe.

Drop plates

**UL/cUL** listed

BHMA Certified ANSI A156.4 Grade 1 to

2,000,000 cycles

3 valves regulate closing, latching speed

and back check

Additional DA and BC values are standard

Finishes: Aluminum (AL), Bronze (DU)

complete with cover

Optional finishes include US32D, US26 and US3.

Footprint H:3-1/2" (89mm)

W: 12-1/4" (311mm)

Projection: 2-1/4" (57mm)

See template for the hole dimensions