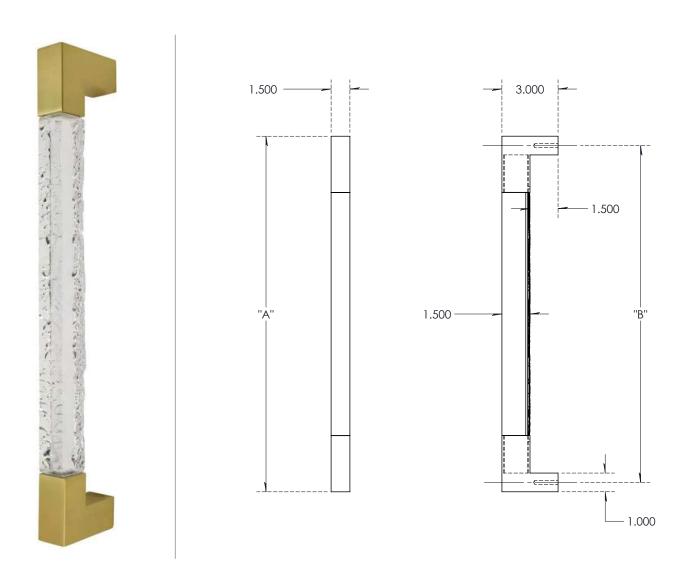

GLACIER 2

150 SERIES (HEAVY APPLICATIONS)

GRIP: CAST ACRYLIC

MOUNT: STRAIGHT (S)

MOUNT MATERIAL: BRASS (BR)

## **Product Description:**

1-1/2" Solid Rectangular Clear Acrylic Grip With Inside Chiseled Only With Solid Brass Mitered End Brackets

## Material

Grip - Cast Acrylic Mount(s) - Brass

Custom sizes & finishes available upon request.

| Overall Length "A" | Center To Center "B" | Overall Diameter "C" |
|--------------------|----------------------|----------------------|
| 18"(457mm)         | 17"(432mm)           | 11/2 "(38mm)         |
| 24"(610mm)         | 23"(584mm)           | 11/2 "(38mm)         |