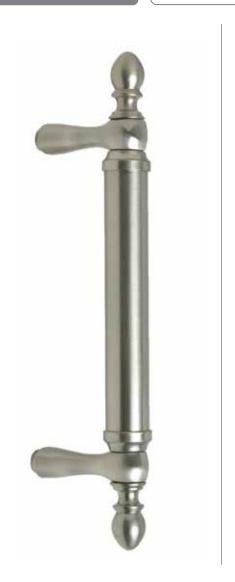

625 SERIES (LIGHT APPLICATIONS)

FEATURE GRIP: REEDED WITH CENTER RING (RDD)

MOUNT: STRAIGHT (S)

MOUNT MATERIAL: BRASS (BR)

### **Product Description:**

5/8" Tubular Round Reeded Grip with Center Ring, Finials and Straight Post Mounts in Brass

### Material:

Brass

# Finish Description:

US11, AGB Aged Brass; US5, ATB Antique Brass; US3, PLB Polished Brass; US4, SNB Satin Brass; US10B, ORB Oil Rubbed Bronze; US26, PLC Polished Chrome; US26D, SNC Satin Chrome; US14, PLN Polished Nickel; US15, SNN Satin Nickel; US19, MBK Matte Black PC; US10B, LTH Lithonia PC

| Overall Length "A" | Center To Center "B" | Overall Diameter "C" |
|--------------------|----------------------|----------------------|
| 8"(203mm)          | 5 3/8"(137mm)        | 5/8"(16mm)           |
| 10"(254mm)         | 7 5/8"(194mm)        | 5/8"(16mm)           |
| 12"(305mm)         | 9 3/8"(238mm)        | 5/8"(16mm)           |