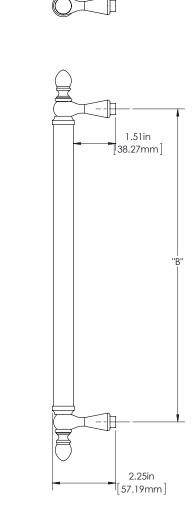

| Overall Length "A" | Center To Center "B" | Overall Diameter "C" |
|--------------------|----------------------|----------------------|
| 8"(203mm)          | 5 3/8"(137mm)        | 5/8"(16mm)           |
| 10"(254mm)         | 7 5/8"(194mm)        | 5/8"(16mm)           |
| 12"(305mm)         | 9 3/8"(238mm)        | 5/8"(16mm)           |

| Overall Length "A" | Center To Center "B" | Overall Diameter "C" |
|--------------------|----------------------|----------------------|
| 8"(203mm)          | 5 1/4"(133mm)        | 5/8"(16mm)           |
| 10"(254mm)         | 7 1/4"(184mm)        | 5/8"(16mm)           |
| 12"(305mm)         | 9 1/4"(235mm)        | 5/8"(16mm)           |

| Overall Length "A" | Center To Center "B" | Overall Diameter "C" |
|--------------------|----------------------|----------------------|
| 8"(203mm)          | 5 3/8"(137mm)        | 5/8"(16mm)           |
| 10"(254mm)         | 7 3/8"(187mm)        | 5/8"(16mm)           |
| 12"(305mm)         | 9 3/8"(238mm)        | 5/8"(16mm)           |