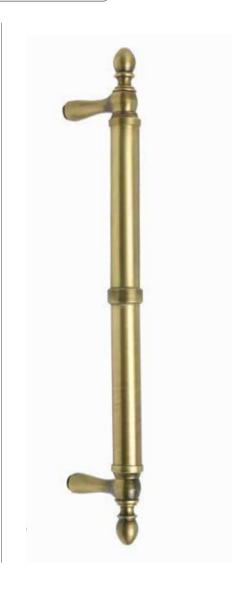

625 SERIES (LIGHT APPLICATIONS)

GRIP: SMOOTH (SMT)

MOUNT: STRAIGHT (S)

MOUNT MATERIAL: BRASS (BR)

# **Product Description:**

5/8" Tubular Round Smooth Grip with Finials and Straight Post Mounts in Brass

### Material:

Brass

## Finish Description:

US11, AGB Aged Brass; US5, ATB Antique Brass; US3, PLB Polished Brass; US4, SNB Satin Brass; US10B, ORB Oil Rubbed Bronze; US26, PLC Polished Chrome; US26D, SNC Satin Chrome; US14, PLN Polished Nickel; US15, SNN Satin Nickel; US19, MBK Matte Black PC; US10B, LTH Lithonia PC

| Overall Length "A" | Center To Center "B" | Overall Diameter "C" |
|--------------------|----------------------|----------------------|
| 8"(203mm)          | 5 1/4"(133mm)        | 5/8"(16mm)           |
| 10"(254mm)         | 7 1/4"(184mm)        | 5/8"(16mm)           |
| 12"(305mm)         | 9 1/4"(235mm)        | 5/8"(16mm)           |