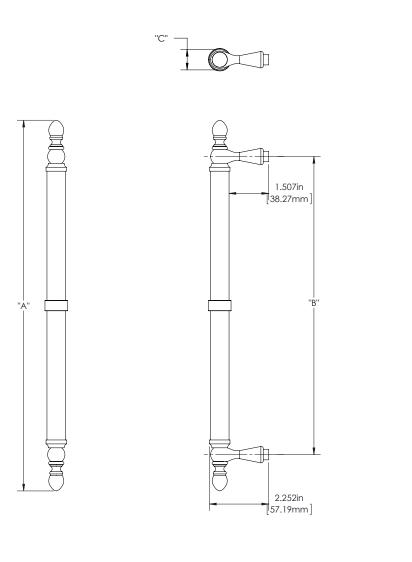

625 SERIES (LIGHT APPLICATIONS)

GRIP: SMOOTH (SMT)

MOUNT: STRAIGHT (S)

MOUNT MATERIAL: BRASS (BR)

# **Product Description:**

5/8" Tubular Round Smooth Grip with Finials and Straight Post Mounts in Brass

### Material:

Brass

## Finish Description:

US11, AGB Aged Brass; US5, ATB Antique Brass; US3, PLB Polished Brass; US4, SNB Satin Brass; US10B, ORB Oil Rubbed Bronze; US26, PLC Polished Chrome; US26D, SNC Satin Chrome; US14, PLN Polished Nickel; US15, SNN Satin Nickel; US19, MBK Matte Black PC; US10B, LTH Lithonia PC

| Overall Length "A" | Center To Center "B" | Overall Diameter "C" |
|--------------------|----------------------|----------------------|
| 8"(203mm)          | 5 1/4"(133mm)        | 5/8"(16mm)           |
| 10"(254mm)         | 7 1/4"(184mm)        | 5/8"(16mm)           |
| 12"(305mm)         | 9 1/4"(235mm)        | 5/8"(16mm)           |