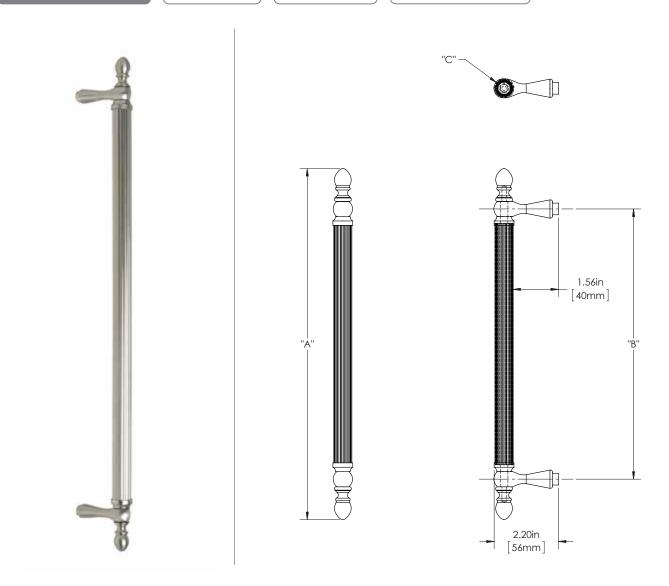

625 SERIES (LIGHT APPLICATIONS)

GRIP: REEDED (RDD)

MOUNT: STRAIGHT (S)

MOUNT MATERIAL: BRASS (BR)

### **Product Description:**

5/8" Tubular Round Reeded Grip with Finials and Straight Post Mounts in Brass

## Material:

Brass

### **Finish Description:**

US11, AGB Aged Brass; US5, ATB Antique Brass; US3, PLB Polished Brass; US4, SNB Satin Brass; US10B, ORB Oil Rubbed Bronze; US26, PLC Polished Chrome; US26D, SNC Satin Chrome; US14, PLN Polished Nickel; US15, SNN Satin Nickel; US19, MBK Matte Black PC; US10B, LTH Lithonia PC

| Overall Length "A" | Center To Center "B" | Overall Diameter "C" |
|--------------------|----------------------|----------------------|
| 8"(203mm)          | 5 1/4"(133mm)        | 5/8"(16mm)           |
| 10"(254mm)         | 7 1/4"(184mm)        | 5/8"(16mm)           |
| 12"(305mm)         | 9 1/4"(235mm)        | 5/8"(16mm)           |