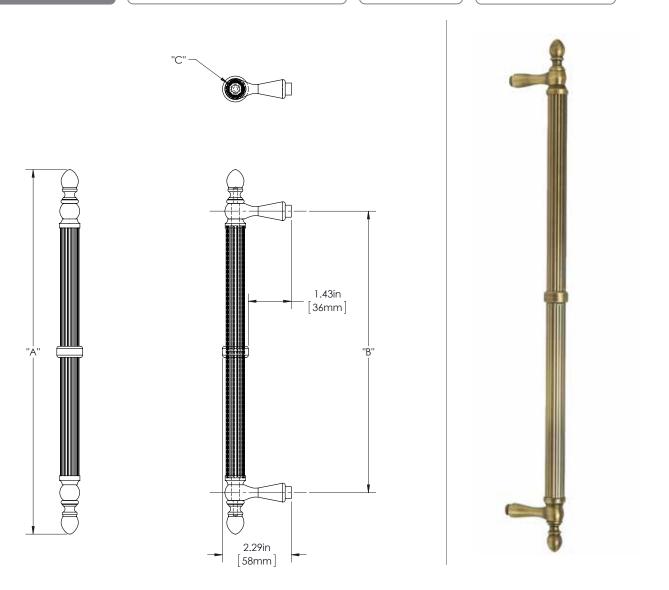

625 SERIES (LIGHT APPLICATIONS)

FEATURE GRIP: REEDED WITH CENTER RING (RDD)

MOUNT: STRAIGHT (S)

MOUNT MATERIAL: BRASS (BR)

### **Product Description:**

5/8" Tubular Round Reeded Grip with Center Ring, Finials and Straight Post Mounts in Brass

### Material:

Brass

# Finish Description:

US11, AGB Aged Brass; US5, ATB Antique Brass; US3, PLB Polished Brass; US4, SNB Satin Brass; US10B, ORB Oil Rubbed Bronze; US26, PLC Polished Chrome; US26D, SNC Satin Chrome; US14, PLN Polished Nickel; US15, SNN Satin Nickel; US19, MBK Matte Black PC; US10B, LTH Lithonia PC

| Overall Length "A" | Center To Center "B" | Overall Diameter "C" |
|--------------------|----------------------|----------------------|
| 8"(203mm)          | 5 3/8"(137mm)        | 5/8"(16mm)           |
| 10"(254mm)         | 7 5/8"(194mm)        | 5/8"(16mm)           |
| 12"(305mm)         | 9 3/8"(238mm)        | 5/8"(16mm)           |