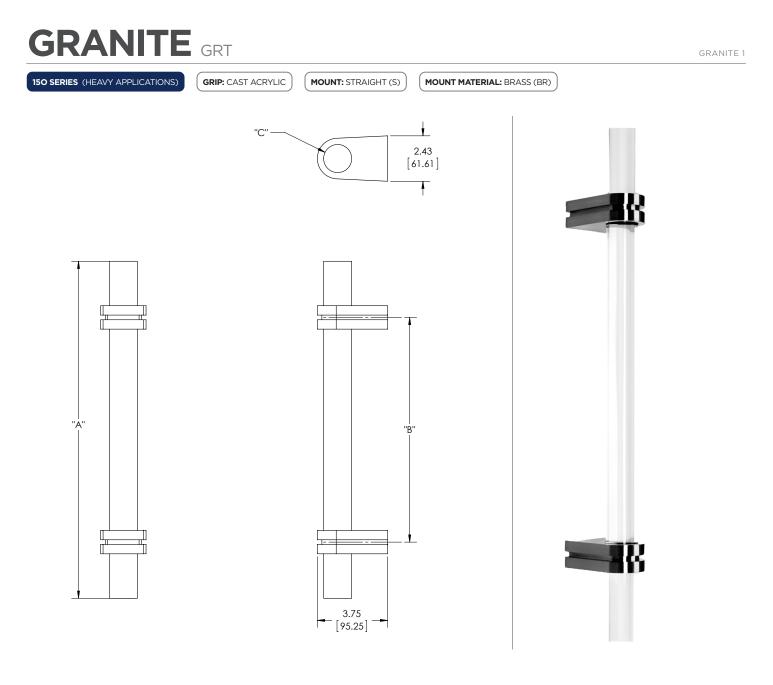

## **Product Description:**

 $11/2^{\prime\prime}$  Solid Round Acrylic Grip with Wrap Around Clevelander Mounts in Brass

## Material:

Grip - Cast Acrylic Mount(s) - Brass

Custom sizes & finishes available upon request.

| Overall Length "A" | Center To Center "B" | Overall Diameter "C" |
|--------------------|----------------------|----------------------|
| 18"(457mm)         | 12"(305mm)           | 11/2"(38mm)          |
| 24"(610mm)         | 18"(457mm)           | 11/2"(38mm)          |
| 36"(914mm)         | 24"(610mm)           | 11/2"(38mm)          |
| 48"(1219mm)        | 36"(914mm)           | 11/2"(38mm)          |
| 60"(1524mm)        | 48"(1219mm)          | 11/2"(38mm)          |
| 72"(1829mm)        | 54"(1372mm)          | 11/2"(38mm)          |
| 84"(2134mm)        | 54"(1372mm)          | 11/2"(38mm)          |