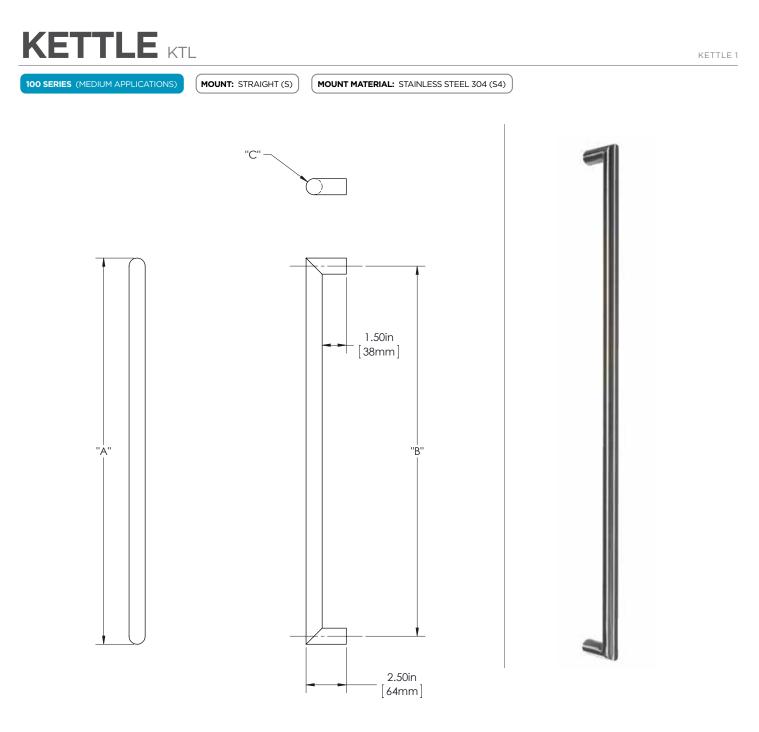

## **Finish Description:**

US32D, BSS Brushed Stainless; US32, PSS Polished Stainless; US19, MBK Matte Black PC; US10B, LTH Lithonia PC

Custom sizes & finishes available upon request.

| Overall Length "A" | Center To Center "B" | Overall Diameter "C" |
|--------------------|----------------------|----------------------|
| 12"(305mm)         | 11"(279mm)           | 1"(25mm)             |
| 24"(610mm)         | 23"(584mm)           | 1"(25mm)             |
| 36"(914mm)         | 35"(889mm)           | 1"(25mm)             |
| 48"(1219mm)        | 47"(1194mm)          | 1"(25mm)             |