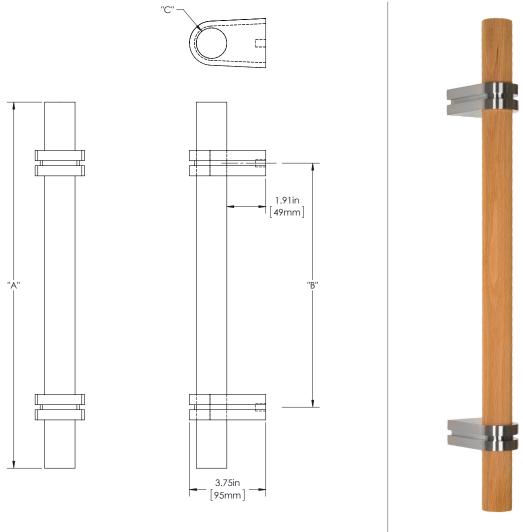

LARAMIE 1

150 SERIES (HEAVY APPLICATIONS)

GRIP: HARDWOOD

MOUNT: STRAIGHT (S)

MOUNT MATERIAL: BRASS (BR)

## **Product Description:**

11/2" Solid Round Wood Grip with Wrap Around Clevelander Mounts

## Material:

Grip - Hardwood Mount(s) - Brass

## Finish Description:

Grip - Cherry, Bubinga, Ipe, Jatoba, Mahogany, White Oak, Teak, Black Walnut

Mount(s) - US11, AGB Aged Brass; US5, ATB Antique Brass; US3, PLB Polished Brass; US4, SNB Satin Brass; US10B, ORB Oil Rubbed Bronze; US26, PLC Polished Chrome; US26D, SNC Satin Chrome; US14, PLN Polished Nickel; US15, SNN Satin Nickel; US19, MBK Matte Black PC; US10B, LTH Lithonia PC

Custom sizes & finishes available upon request.

\*Recommended 3rd additional bracket for longer length.

| Overall Length "A" | Center To Center "B" | Overall Diameter "C" |
|--------------------|----------------------|----------------------|
| 18"(457mm)         | 12"(305mm)           | 11/2"(38mm)          |
| 24"(610mm)         | 18"(457mm)           | 11/2"(38mm)          |
| 36"(914mm)         | 24"(610mm)           | 11/2"(38mm)          |
| 48"(1219mm)        | 36"(914mm)           | 11/2"(38mm)          |
| 60"(1524mm)        | 48"(1219mm)          | 11/2"(38mm)          |
| 72"(1829mm)        | 60"(1524mm)          | 11/2"(38mm)          |
| 84"(2134mm)        | 72"(1829mm)          | 11/2"(38mm)          |
| *96"(2438mm)       | 72"(1829mm)          | 11/2"(38mm)          |