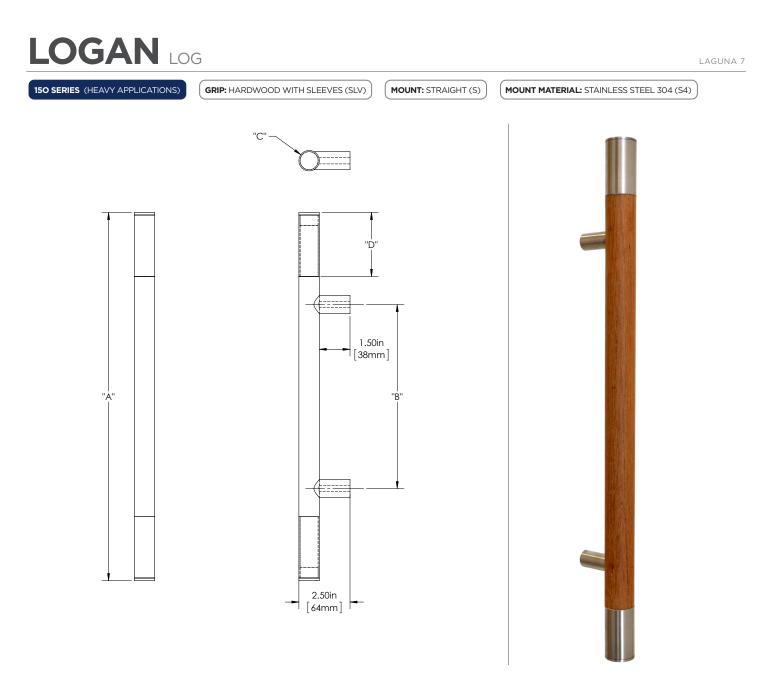

# LOGAN LOG LAGUNA 8 **150 SERIES (HEAVY APPLICATIONS) GRIP:** HARDWOOD WITH SLEEVES (SLV) MOUNT: STRAIGHT (S) MOUNT MATERIAL: STAINLESS STEEL 304 (S4) "C" "Ď 1.50in [38mm] "Å" ''ḃ' 3.00in [76mm]

### **Product Description:**

 $1\,1/2"$  Solid Round Wood Grip with Sleeves and Straight Round Mounts

### Material:

Grip - Hardwood Mount(s) - Stainless Steel

#### **Finish Description:**

Grip - Cherry, Bubinga, Ipe, Jatoba, Mahogany, White

Oak, Teak, Black Walnut

Mount(s) - US32D, BSS Brushed Stainless; US32, PSS Polished Stainless; US19, MBK Matte Black PC; US10B, LTH Lithonia PC

| Overall Length "A" | Center To Center "B" | Overall Diameter "C" | Sleeve Length "D" |
|--------------------|----------------------|----------------------|-------------------|
| 18"(457mm)         | 9"(229mm)            | 11/2"(38mm)          | 11/2"(38mm)       |
| 24"(610mm)         | 15"(381mm)           | 11/2"(38mm)          | 3"(76mm)          |
| 36"(914mm)         | 24"(610mm)           | 11/2 '(38mm)         | 3"(76mm)          |
| 48"(1219)mm        | 36"(914mm)           | 1 1/2 '(38mm)        | 3"(76mm)          |