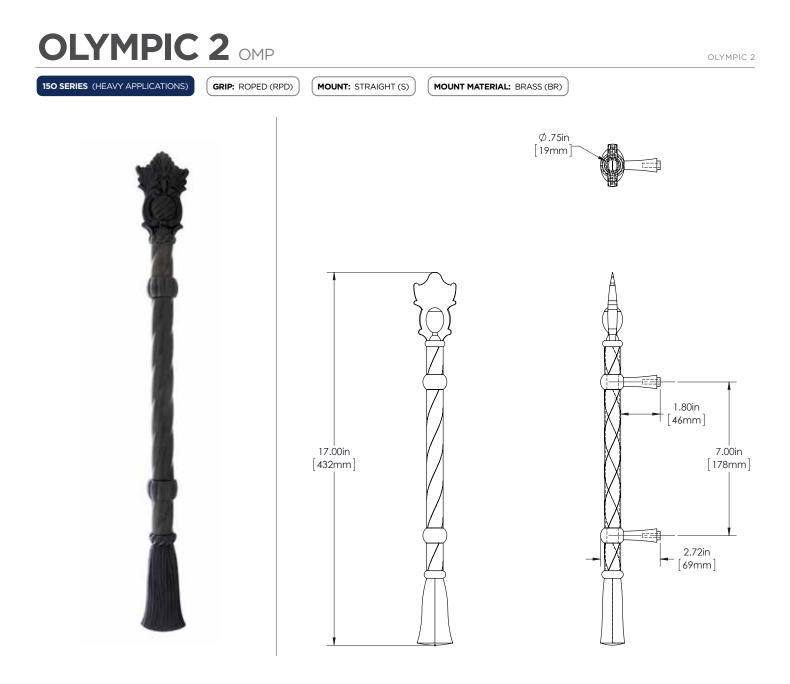

### SPECIFICATIONS

#### **Product Description:**

3/4" Tubular Round Roped Grip with Ornate Top, Tassle Bottom Finials and Wrap Around Reeded Straight Post Mounts in Brass

#### Material: Brass

#### **Finish Description:**

US11, AGB Aged Brass; US5, ATB Antique Brass; US3, PLB Polished Brass; US4, SNB Satin Brass; US10B, ORB Oil Rubbed Bronze; US26, PLC Polished Chrome; US26D, SNC Satin Chrome; US14, PLN Polished Nickel; US15, SNN Satin Nickel; US19, MBK Matte Black PC; US10B, LTH Lithonia PC

Custom sizes & finishes available upon request.

| Overall Length | Center To Center | Overall Diameter |
|----------------|------------------|------------------|
| 17"(432mm)     | 7"(178mm)        | 3/4"(19mm)       |