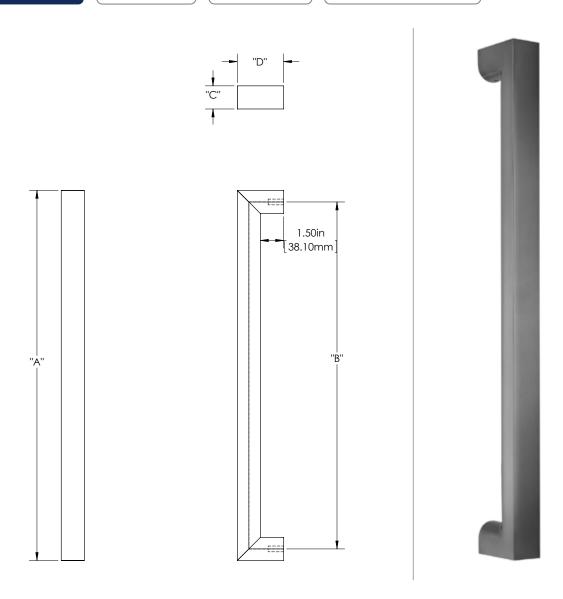

Custom sizes & finishes available upon request.

OREGON 1

150 SERIES (HEAVY APPLICATIONS)

GRIP: SMOOTH (SMT)

MOUNT: STRAIGHT (S)

MOUNT MATERIAL: ALUMINUM (AL)

#### **Product Description:**

2" X 1 1/2" Solid "D" Mitered Grip in Brass

# Material:

Aluminum

## Finish Description:

US 28, BAL Brushed Aluminum, US19, MBK Matte Black PC; US10B, LTH Lithonia PC

Custom sizes & finishes available upon request.

| Overall Lengt | :h "A" | Center To Center "B" | Dimension "C" x "D"     |
|---------------|--------|----------------------|-------------------------|
| 18"(457mr     | n)     | 17"(432mm)           | 11/2" x 3"(38mm x 51mm) |
| 24"(610mi     | m)     | 23"(584mm)           | 11/2" x 3"(38mm x 51mm) |
| 36"(914mi     | m)     | 35"(889mm)           | 11/2" x 3"(38mm x 51mm) |
| 48"(1219m     | m)     | 47"(1194mm)          | 11/2" x 3"(38mm x 51mm) |
| 60"(1524m     | m)     | 59"(1499mm)          | 11/2" x 3"(38mm x 51mm) |