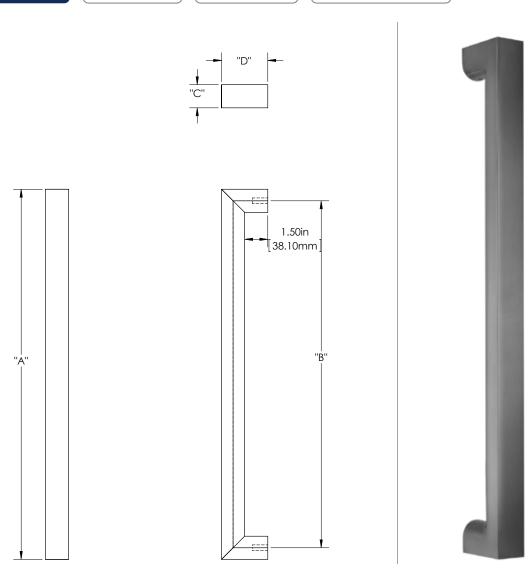

OREGON 1

150 SERIES (HEAVY APPLICATIONS)

GRIP: SMOOTH (SMT)

MOUNT: STRAIGHT (S)

MOUNT MATERIAL: BRASS (BR)

## **Product Description:**

2" X 1 1/2" Solid "D" Mitered Grip in Brass

## Material:

Brass

# Finish Description:

US11, AGB Aged Brass; US5, ATB Antique Brass; US3, PLB Polished Brass; US4, SNB Satin Brass; US10B, ORB Oil Rubbed Bronze; US26, PLC Polished Chrome; US26D, SNC Satin Chrome; PLN Polished Nickel; US15, SNC Satin Nickel; US19, MBK Matte Black PC; US10B, LTH Lithonia PC

| Overall Length "A" | Center To Center "B" | Dimension "C" x "D"     |
|--------------------|----------------------|-------------------------|
| 18"(457mm)         | 17"(432mm)           | 11/2" x 3"(38mm x 51mm) |
| 24"(610mm)         | 23"(584mm)           | 11/2" x 3"(38mm x 51mm) |
| 36"(914mm)         | 35"(889mm)           | 11/2" x 3"(38mm x 51mm) |
| 48"(1219mm)        | 47"(1194mm)          | 11/2" x 3"(38mm x 51mm) |
| 60"(1524mm)        | 59"(1499mm)          | 11/2" x 3"(38mm x 51mm) |