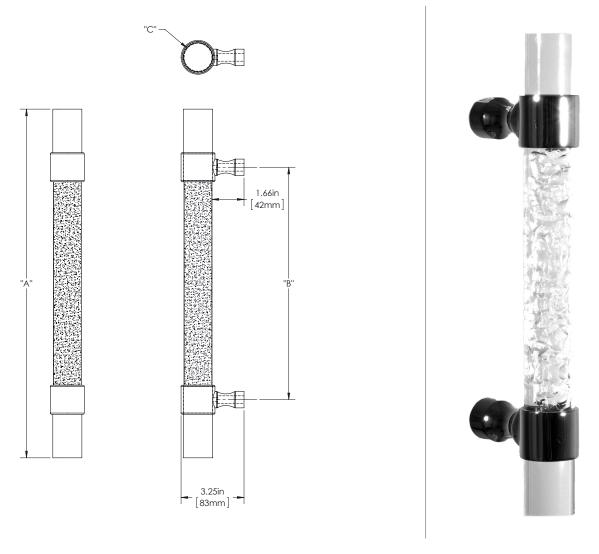

PACIFIC 4

150 SERIES (HEAVY APPLICATIONS)

GRIP: CAST ACRYLIC

MOUNT: STRAIGHT (S)

MOUNT MATERIAL: BRASS (BR)

## **Product Description:**

11/2" Solid Round Acrylic Grip with Wrap Around Hourglass Mounts in Brass

| Overall Length "A" | Center To Center "B" | Overall Diameter "C" |
|--------------------|----------------------|----------------------|
| 18"(457mm)         | 12"(305mm)           | 11/2"(38mm)          |
| 24"(610mm)         | 18"(457mm)           | 11/2"(38mm)          |
| 36"(914mm)         | 24"(610mm)           | 11/2"(38mm)          |
| 48"(1219mm)        | 36"(914mm)           | 11/2"(38mm)          |
| 60"(1524mm)        | 48"(1219mm)          | 11/2"(38mm)          |
| 72"(1829mm)        | 54"(1372mm)          | 11/2"(38mm)          |
| 84"(2134mm)        | 54"(1372mm)          | 11/2"(38mm)          |