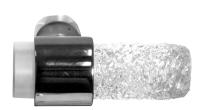

CLEARWATER 3

150 SERIES (HEAVY APPLICATIONS)

GRIP: ACRYLIC CHISELED (ACH)

MOUNT: STRAIGHT (S)

MOUNT MATERIAL: SMOOTH END CLEAR / SMOOTH END FROSTED

### **Product Description:**

11/2" Solid Round Hand Chiseled Acrylic Grip with Wrap Around Hourglass Mounts in Brass

#### Material:

Grip - Chilsed Acrylic Mount(s) - Brass

#### Finish Description:

 $\mbox{ Grip -ACH, Acrylic Chiseled, SEC; Smooth End Clear; SEF, Smooth End Frosted} \label{eq:controlled}$ 

Mount(s) - US11, AGB Aged Brass; US5, ATB Antique Brass; US3, PLB Polished Brass; US4, SNB Satin Brass; US10B, ORB Oil Rubbed Bronze; US26, PLC Polished Chrome; US26D, SNC Satin Chrome; US14, PLN Polished Nickel; US15, SNN Satin Nickel; US19, MBK Matte Black PC; US10B, LTH Lithonia PC