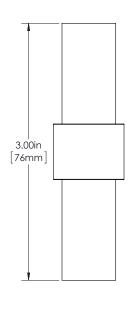

| Overall Length | Center To Center | Overall Diameter |
|----------------|------------------|------------------|
| 3"(76mm)       | N/A              | 1"(25mm)         |

CLEARWATER 2

100 SERIES (MEDIUM APPLICATIONS)

| Overall Length | Center To Center | Overall Diameter |
|----------------|------------------|------------------|
| 3"(76mm)       | N/A              | 1"(25mm)         |