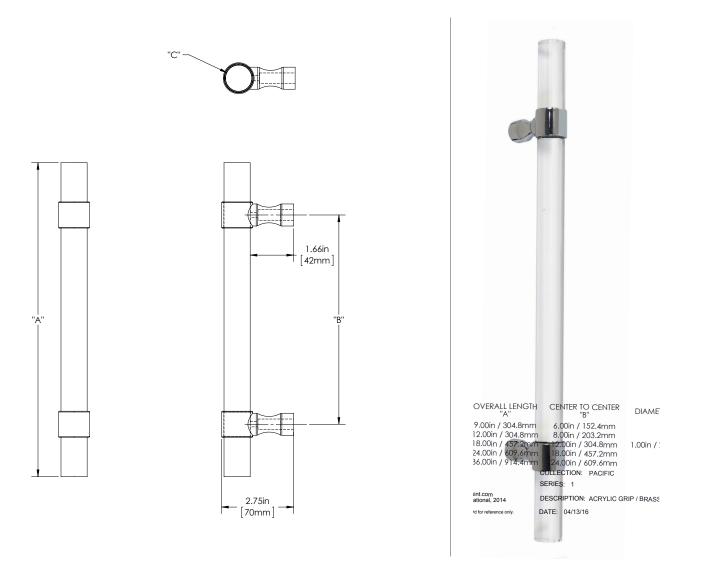

PACIFIC 1

100 SERIES (MEDIUM APPLICATIONS)

GRIP: CAST ACRYLIC

MOUNT: STRAIGHT (S)

MOUNT MATERIAL: BRASS (BR)

## **Product Description:**

1" Solid Round Acrylic Grip with Wrap Around Hourglass Mounts in Brass

## Material:

Grip - Cast Acrylic Mount(s) - Brass

| Overall Length "A" | Center To Center "B" | Overall Diameter "C" |
|--------------------|----------------------|----------------------|
| 12"(305mm)         | 8"(203mm)            | 1"(25mm)             |
| 24"(610mm)         | 18"(457mm)           | 1"(25mm)             |
| 36"(914mm)         | 24"(610mm)           | 1"(25mm)             |
| 48"(1219mm)        | 30"(762mm)           | 1"(25mm)             |
| 60"(1524mm)        | 36"(914mm)           | 1"(25mm)             |
| 72"(1829mm)        | 40"(1016mm)          | 1"(25mm)             |
| 84"(2134mm)        | 44"(1016mm)          | 1"(25mm)             |