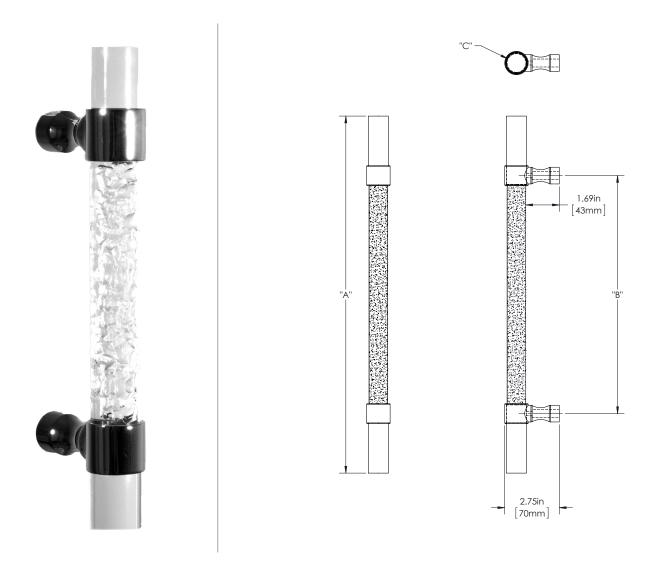

PACIFIC 1

100 SERIES (MEDIUM APPLICATIONS)

GRIP: CAST ACRYLIC

MOUNT: STRAIGHT (S)

MOUNT MATERIAL: BRASS (BR)

## **Product Description:**

1" Solid Round Acrylic Grip with Wrap Around Hourglass Mounts in Brass

| Overall Length "A" | Center To Center "B" | Overall Diameter "C" |
|--------------------|----------------------|----------------------|
| 12"(305mm)         | 8"(203mm)            | 1"(25mm)             |
| 24"(610mm)         | 18"(457mm)           | 1"(25mm)             |
| 36"(914mm)         | 24"(610mm)           | 1"(25mm)             |
| 48"(1219mm)        | 30"(762mm)           | 1"(25mm)             |
| 60"(1524mm)        | 36"(914mm)           | 1"(25mm)             |
| 72"(1829mm)        | 40"(1016mm)          | 1"(25mm)             |
| 84"(2134mm)        | 44"(1016mm)          | 1"(25mm)             |