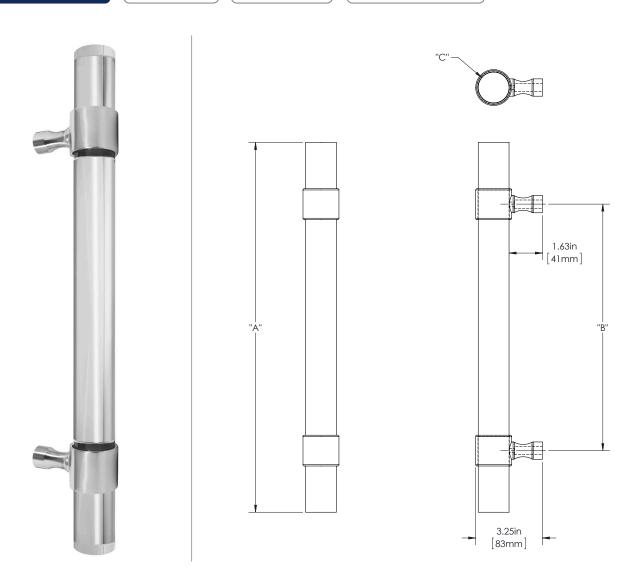

PACIFIC 4

150 SERIES (HEAVY APPLICATIONS)

GRIP: CAST ACRYLIC

MOUNT: STRAIGHT (S)

MOUNT MATERIAL: BRASS (BR)

## **Product Description:**

11/2" Solid Round Acrylic Grip with Wrap Around Hourglass Mounts in Brass

#### Material:

Grip - Cast Acrylic Mount(s) - Brass

| Overall Length "A" | Center To Center "B" | Overall Diameter "C" |
|--------------------|----------------------|----------------------|
| 18"(457mm)         | 12"(305mm)           | 11/2"(38mm)          |
| 24"(610mm)         | 18"(457mm)           | 11/2"(38mm)          |
| 36"(914mm)         | 24"(610mm)           | 11/2"(38mm)          |
| 48"(1219mm)        | 36"(914mm)           | 11/2"(38mm)          |
| 60"(1524mm)        | 48"(1219mm)          | 11/2"(38mm)          |
| 72"(1829mm)        | 54"(1372mm)          | 11/2"(38mm)          |
| 84"(2134mm)        | 54"(1372mm)          | 11/2"(38mm)          |