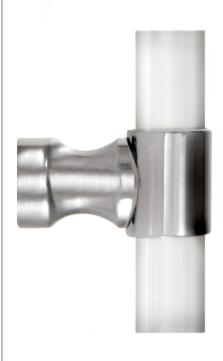

PACIFIC 7

100 SERIES (MEDIUM APPLICATIONS)

GRIP: CAST ACRYLIC

MOUNT: STRAIGHT (S)

MOUNT MATERIAL: BRASS (BR)

TEE: T

#### **Product Description:**

1" Solid Round Acrylic Grip with Wrap Around Hourglass Mount in Brass