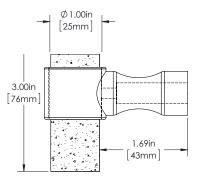

PACIFIC 7

100 SERIES (MEDIUM APPLICATIONS)

GRIP: CAST ACRYLIC

MOUNT: STRAIGHT (S)

MOUNT MATERIAL: BRASS (BR)

TEE: T

#### **Product Description:**

1" Solid Round Acrylic Grip with Wrap Around Hourglass Mount in Brass

#### Material:

Grip - Cast Acrylic Mount(s) - Brass

| Overall Length | Center To Center | Overall Diameter |
|----------------|------------------|------------------|
| 3"(76mm)       | N/A              | 1"(25mm)         |

CLEARWATER 2

100 SERIES (MEDIUM APPLICATIONS)