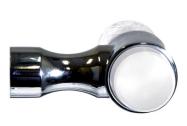

100 SERIES (MEDIUM APPLICATIONS)

GRIP: ACRYLIC CHISELED (ACH)

MOUNT: STRAIGHT (S)

MOUNT MATERIAL: BRASS (BR)

ELBOW: L

CLEARWATER 8

# **Product Description:**

1" Solid Round Chiseled Acrylic Grip with Wrap Around Hourglass Mount in Brass

#### Material:

Grip - Chiseled Acrylic Mount(s) - Brass

## Finish Description:

Grip -ACH, Acrylic Chiseled Mount(s) - US11, AGB Aged Brass; US5, ATB Antique Brass; US3, PLB Polished Brass; US4, SNB Satin Brass; US10B, ORB Oil Rubbed Bronze; US26, PLC Polished Chrome; US26D, SNC Satin Chrome; US14, PLN Polished Nickel; US15, SNN Satin Nickel; US19, MBK Matte Black PC; US10B, LTH Lithonia