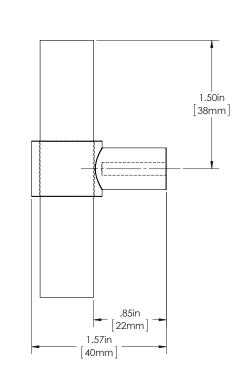

PACIFIC 7

100 SERIES (MEDIUM APPLICATIONS)

GRIP: CAST ACRYLIC

MOUNT: STRAIGHT (S)

MOUNT MATERIAL: BRASS (BR)

TEE: T

#### **Product Description:**

1" Solid Round Acrylic Grip with Wrap Around Hourglass Mount in Brass

| Overall Length | Center To Center | Overall Diameter |
|----------------|------------------|------------------|
| 3"(76mm)       | N/A              | 1"(25mm)         |

CLEARWATER 2

100 SERIES (MEDIUM APPLICATIONS)