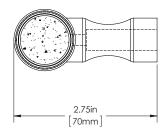

PACIFIC 7

100 SERIES (MEDIUM APPLICATIONS)

GRIP: CAST ACRYLIC

MOUNT: STRAIGHT (S)

MOUNT MATERIAL: BRASS (BR)

TEE: T

#### **Product Description:**

1" Solid Round Acrylic Grip with Wrap Around Hourglass Mount in Brass

#### Material:

Grip - Cast Acrylic Mount(s) - Brass

## Finish Description:

Grip -ACC, Acrylic Clear; ACF, Acrylic Frosted Mount(s) - US11, AGB Aged Brass; US5, ATB Antique Brass; US3, PLB Polished Brass; US4, SNB Satin Brass; US10B, ORB Oil Rubbed Bronze; US26, PLC Polished Chrome; US26D, SNC Satin Chrome; US14, PLN Polished Nickel; US15, SNN Satin Nickel; US19, MBK Matte Black PC; US10B, LTH Lithonia PC

| Overall Length | Center To Center | Overall Diameter |
|----------------|------------------|------------------|
| 3"(76mm)       | N/A              | 1"(25mm)         |

CLEARWATER 2

100 SERIES (MEDIUM APPLICATIONS)