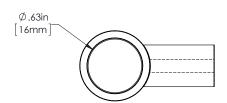

PACIFIC 7

100 SERIES (MEDIUM APPLICATIONS)

GRIP: CAST ACRYLIC

MOUNT: STRAIGHT (S)

MOUNT MATERIAL: BRASS (BR)

TEE: T

#### **Product Description:**

1" Solid Round Acrylic Grip with Wrap Around Hourglass Mount in Brass

| Overall Length | Center To Center | Overall Diameter |
|----------------|------------------|------------------|
| 3"(76mm)       | N/A              | 1"(25mm)         |

CLEARWATER 2

100 SERIES (MEDIUM APPLICATIONS)