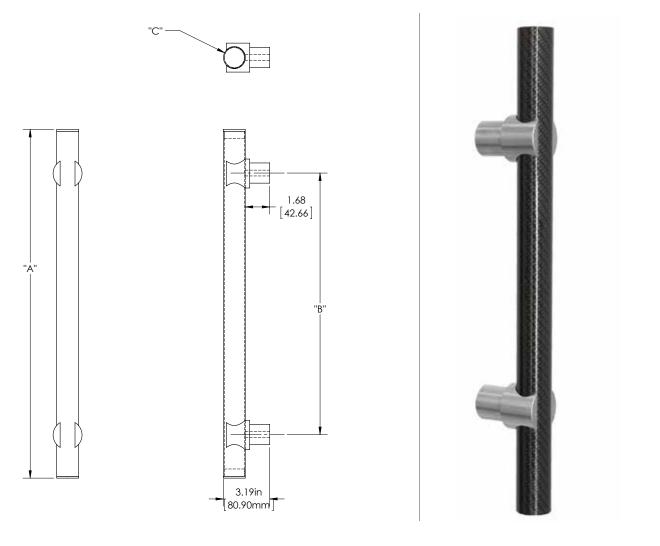

150 SERIES (HEAVY APPLICATIONS)

GRIP: CARBON FIBER

MOUNT MATERIAL: STAINLESS STEEL 304 (S4)

#### **Product Description:**

 $11/2^{\prime\prime}$  Tubular Round Grip with End Caps in Carbon Fiber and Sigma Mounts in Stainless Steel

### Material:

Grip - Carbon Fiber Mount(s) - Stainless Steel

#### **Finish Description:**

Grip -N/A

 ${\it Mount(s)-US32D, BSS Brushed Stainless; US32, PSS Polished Stainless; MBK Matte Black PC; US10B, LTH Lithonia PC}$ 

Custom sizes & finishes available upon request.

| Overall Length "A" | Center To Center "B" | Overall Diameter "C" |
|--------------------|----------------------|----------------------|
| 18"(457mm)         | 12"(305mm)           | 11/2"(38mm)          |
| 24"(610mm)         | 18"(457mm)           | 11/2"(38mm)          |
| 36"(914mm)         | 24"(610mm)           | 11/2"(38mm)          |
| 48"(1219mm)        | 36"(914mm)           | 11/2"(38mm)          |
| 60"(1524mm)        | 48"(1219mm)          | 11/2"(38mm)          |
| 72"(1829mm)        | 60"(1524mm)          | 11/2"(38mm)          |
| 84"(2134mm)        | 66"(1676mm)          | 11/2"(38mm)          |
| 96"(2438mm)        | 72"(1829mm)          | 11/2"(38mm)          |
| 108"(2743mm)       | 84"(2134mm)          | 11/2"(38mm)          |
| *120"(3048mm)      | 96"(2438mm)          | 11/2"(38mm)          |