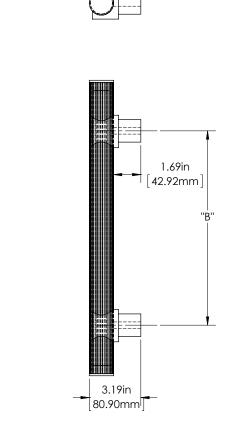

150 SERIES (HEAVY APPLICATIONS)

GRIP: REEDED (RDD)

MOUNT: STRAIGHT (S)

MOUNT MATERIAL: BRASS (BR)

"C"

### **Product Description:**

 $11\!/2"$  Tubular Round Reeded Grip with End Caps and Sigma Mounts in Brass

Custom sizes & finishes available upon request.

\*Recommended 3rd additional bracket for longer length.

| Overall Length "A" | Center To Center "B" | Overall Diameter "C" |
|--------------------|----------------------|----------------------|
| 18"(457mm)         | 12"(305mm)           | 11/2"(38mm)          |
| 24"(610mm)         | 18"(457mm)           | 11/2"(38mm)          |
| 36"(914mm)         | 24"(610mm)           | 11/2"(38mm)          |
| 48"(1219mm)        | 36"(914mm)           | 11/2"(38mm)          |
| 60"(1524mm)        | 48"(1219mm)          | 11/2"(38mm)          |
| 72"(1829mm)        | 60"(1524mm)          | 11/2"(38mm)          |
| 84"(2134mm)        | 66"(1676mm)          | 11/2"(38mm)          |
| 96"(2438mm)        | 72"(1829mm)          | 11/2"(38mm)          |
| 108"(2743mm)       | 84"(2134mm)          | 11/2"(38mm)          |
| *120"(3048mm)      | 96"(2438mm)          | 11/2"(38mm)          |