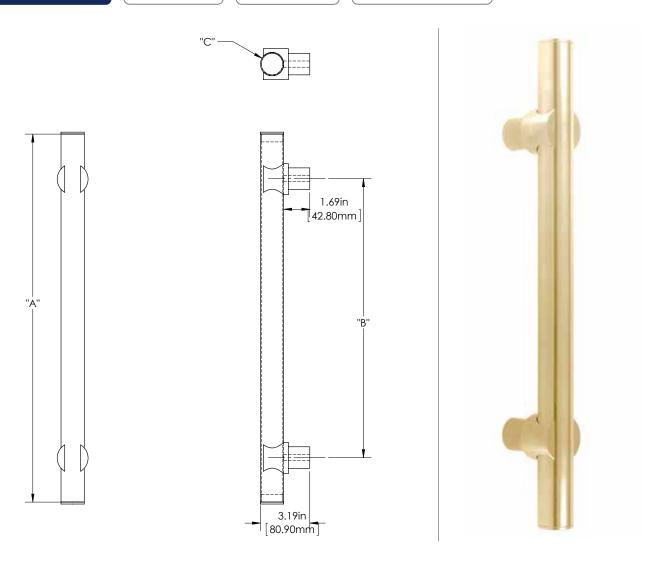

150 SERIES (HEAVY APPLICATIONS)

GRIP: SMOOTH (SMT)

MOUNT: STRAIGHT (S)

MOUNT MATERIAL: BRASS (BR)

#### **Product Description:**

11/2" Tubular Round Grip with End Caps and Sigma Mounts in Brass

# Material:

Brass

#### Finish Description:

US11, AGB Aged Brass; US5, ATB Antique Brass; US3, PLB Polished Brass; US4, SNB Satin Brass; US10B, ORB Oil Rubbed Bronze; US26, PLC Polished Chrome; US26D, SNC Satin Chrome; US14, PLN Polished Nickel; US15, PLN Satin Nickel; US19, MBK Matte Black PC; US10B, LTH Lithonia PC

Custom sizes & finishes available upon request.

| Overall Length "A" | Center To Center "B" | Overall Diameter "C" |
|--------------------|----------------------|----------------------|
| 18"(457mm)         | 12"(305mm)           | 11/2"(38mm)          |
| 24"(610mm)         | 18"(457mm)           | 11/2"(38mm)          |
| 36"(914mm)         | 24"(610mm)           | 11/2"(38mm)          |
| 48"(1219mm)        | 36"(914mm)           | 11/2"(38mm)          |
| 60"(1524mm)        | 48"(1219mm)          | 11/2"(38mm)          |
| 72"(1829mm)        | 60"(1524mm)          | 11/2"(38mm)          |
| 84"(2134mm)        | 66"(1676mm)          | 11/2"(38mm)          |
| 96"(2438mm)        | 72"(1829mm)          | 11/2"(38mm)          |
| 108"(2743mm)       | 84"(2134mm)          | 11/2"(38mm)          |
| *120"(3048mm)      | 96"(2438mm)          | 11/2"(38mm)          |

<sup>\*</sup>Recommended 3rd additional bracket for longer length.

150 SERIES (HEAVY APPLICATIONS)

GRIP: SMOOTH (SMT)

MOUNT: STRAIGHT (S)

MOUNT MATERIAL: STAINLESS STEEL 316 (S6