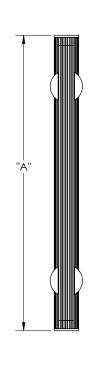

150 SERIES (HEAVY APPLICATIONS)

GRIP: REEDED (RDD)

MOUNT: STRAIGHT (S)

MOUNT MATERIAL: BRASS (BR)

"C"

### **Product Description:**

 $11\!/2"$  Tubular Round Reeded Grip with End Caps and Sigma Mounts in Brass

Custom sizes & finishes available upon request.

\*Recommended 3rd additional bracket for longer length.

| Overall Length "A" | Center To Center "B" | Overall Diameter "C" |
|--------------------|----------------------|----------------------|
| 18"(457mm)         | 12"(305mm)           | 11/2"(38mm)          |
| 24"(610mm)         | 18"(457mm)           | 11/2"(38mm)          |
| 36"(914mm)         | 24"(610mm)           | 11/2"(38mm)          |
| 48"(1219mm)        | 36"(914mm)           | 11/2"(38mm)          |
| 60"(1524mm)        | 48"(1219mm)          | 11/2"(38mm)          |
| 72"(1829mm)        | 60"(1524mm)          | 11/2"(38mm)          |
| 84"(2134mm)        | 66"(1676mm)          | 11/2"(38mm)          |
| 96"(2438mm)        | 72"(1829mm)          | 11/2"(38mm)          |
| 108"(2743mm)       | 84"(2134mm)          | 11/2"(38mm)          |
| *120"(3048mm)      | 96"(2438mm)          | 11/2"(38mm)          |