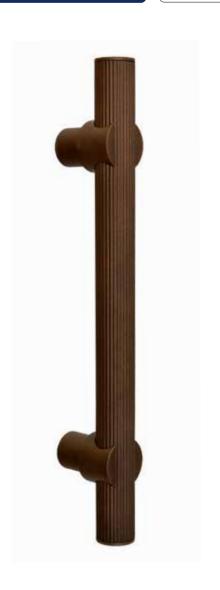

150 SERIES (HEAVY APPLICATIONS)

GRIP: REEDED (RDD)

MOUNT: STRAIGHT (S)

MOUNT MATERIAL: BRASS (BR)

"C"

### **Product Description:**

 $11\!/2"$  Tubular Round Reeded Grip with End Caps and Sigma Mounts in Brass

## Material:

Brass

#### **Finish Description:**

US11, AGB Aged Brass; US5, ATB Antique Brass; US3, PLB Polished Brass; US4, SNB Satin Brass; US10B, ORB Oil Rubbed Bronze; US26, PLC Polished Chrome; US26D, SNC Satin Chrome; US14, PLN Polished Nickel; US15, SNN Satin Nickel; US19, MBK Matte Black PC; US10B, LTH Lithonia PC

Custom sizes & finishes available upon request.

\*Recommended 3rd additional bracket for longer length.

| Overall Length "A" | Center To Center "B" | Overall Diameter "C" |
|--------------------|----------------------|----------------------|
| 18"(457mm)         | 12"(305mm)           | 11/2"(38mm)          |
| 24"(610mm)         | 18"(457mm)           | 11/2"(38mm)          |
| 36"(914mm)         | 24"(610mm)           | 11/2"(38mm)          |
| 48"(1219mm)        | 36"(914mm)           | 11/2"(38mm)          |
| 60"(1524mm)        | 48"(1219mm)          | 11/2"(38mm)          |
| 72"(1829mm)        | 60"(1524mm)          | 11/2"(38mm)          |
| 84"(2134mm)        | 66"(1676mm)          | 11/2"(38mm)          |
| 96"(2438mm)        | 72"(1829mm)          | 11/2"(38mm)          |
| 108"(2743mm)       | 84"(2134mm)          | 11/2"(38mm)          |
| *120"(3048mm)      | 96"(2438mm)          | 11/2"(38mm)          |