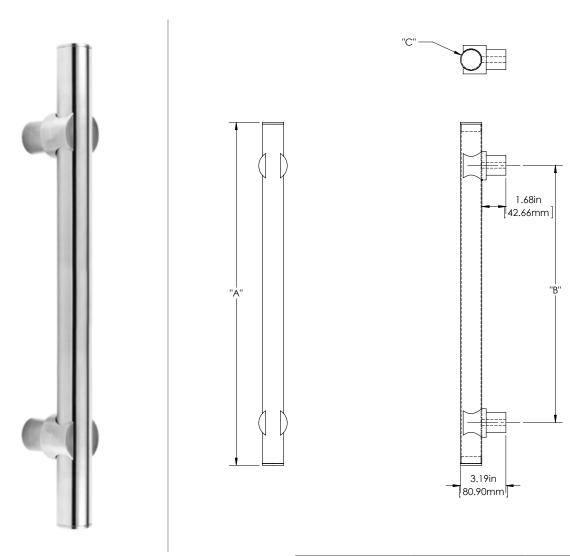

<sup>\*</sup>Recommended 3rd additional bracket for longer length.

150 SERIES (HEAVY APPLICATIONS)

GRIP: SMOOTH (SMT)

MOUNT: STRAIGHT (S)

MOUNT MATERIAL: STAINLESS STEEL 316 (S6

# **Product Description:**

11/2" Tubular Round Grip with End Caps and Sigma Mounts in Stainless Steel

## Material:

Stainless Steel

## Finish Description:

US32D, BSS Brushed Stainless; US32, PSS Polished Stainless; US19, MBK Matte Black PC; US10B, LTH Lithonia PC

Custom sizes & finishes available upon request.

\*Recommended 3rd additional bracket for longer length.

| Overall Length "A" | Center To Center "B" | Overall Diameter "C" |
|--------------------|----------------------|----------------------|
| 18"(457mm)         | 12"(305mm)           | 11/2"(38mm)          |
| 24"(610mm)         | 18"(457mm)           | 11/2"(38mm)          |
| 36"(914mm)         | 24"(610mm)           | 11/2"(38mm)          |
| 48"(1219mm)        | 36"(914mm)           | 11/2"(38mm)          |
| 60"(1524mm)        | 48"(1219mm)          | 11/2"(38mm)          |
| 72"(1829mm)        | 60"(1524mm)          | 11/2"(38mm)          |
| 84"(2134mm)        | 66"(1676mm)          | 11/2"(38mm)          |
| 96"(2438mm)        | 72"(1829mm)          | 11/2"(38mm)          |
| *108"(2743mm)      | 84"(2134mm)          | 11/2"(38mm)          |
| *120"(3048mm)      | 96"(2438mm)          | 11/2"(38mm)          |