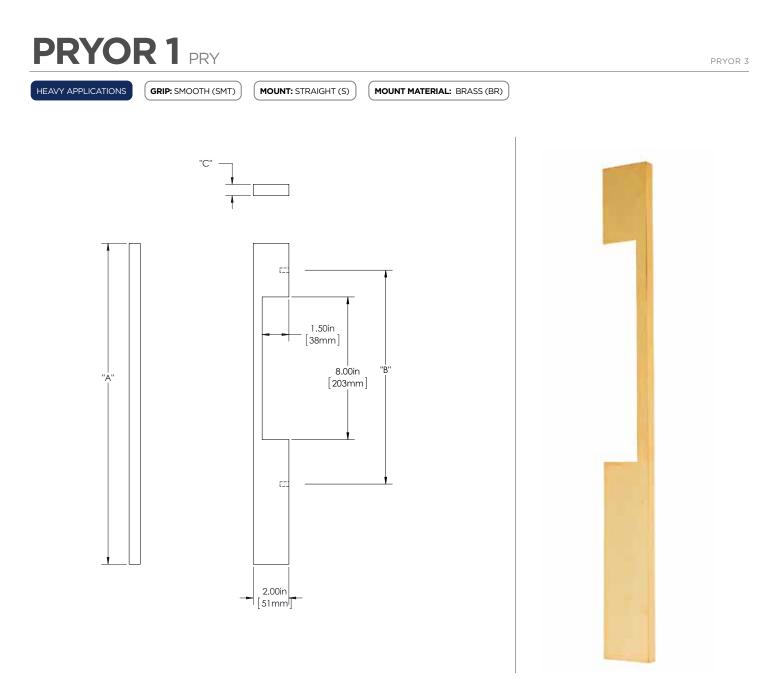

# SPECIFICATIONS

### **Product Description:**

5/8" Solid Rectangular Grip with Cutout in Brass

### Material:

Brass

#### **Finish Description:**

US11, AGB Aged Brass; US5, ATB Antique Brass; US3, PLB Polished Brass; US4, SNB Satin Brass; US10B, ORB Oil Rubbed Bronze; US26, PLC Polished Chrome; US26D, SNC Satin Chrome; US14, PLN Polished Nickel; US15, SNN Satin Nickel; US19, MBK Matte Black PC; US10B, LTH Lithonia PC

| Overall Length "A" | Center To Center "B" | Overall Diameter "C" |
|--------------------|----------------------|----------------------|
| 18"(457mm)         | 12"(305mm)           | 5/8"(16mm)           |
| 24"(610mm)         | 18"(457mm)           | 5/8"(16mm)           |
| 36"(914mm)         | 24"(610mm)           | 5/8"(16mm)           |
| 48"(1219mm)        | 36"(914mm)           | 5/8"(16mm)           |

Custom sizes & finishes available upon request.