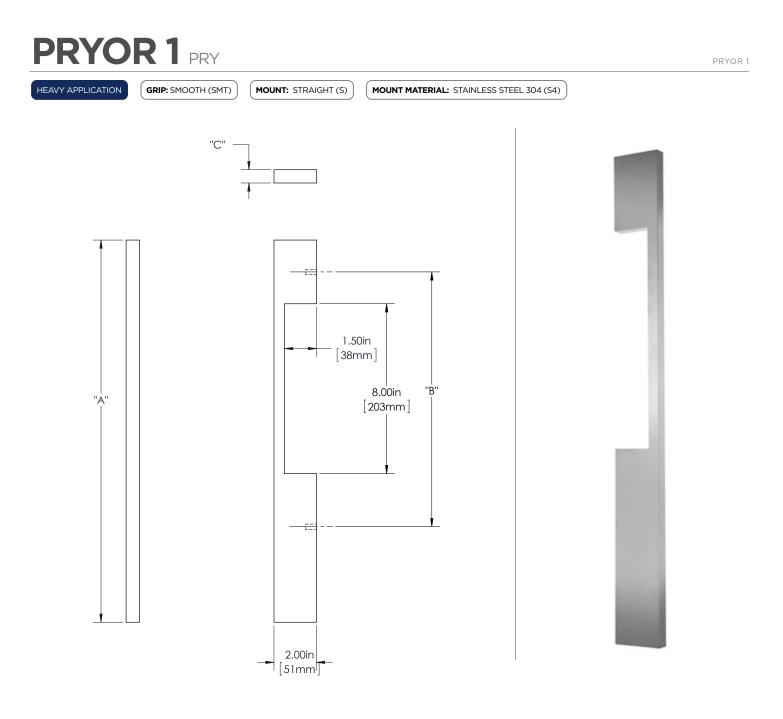

# SPECIFICATIONS

## Product Description:

5/8" Solid Rectangular Grip with Cutout in Stainless Steel

### Material:

Stainless Steel

## Finish Description:

US32D, BSS Brushed Stainless; US32, PSS Polished Stainless; US19, MBK Matte Black PC; US10B, LTH Lithonia PC

Custom sizes & finishes available upon request.

| Overall Length "A" | Center To Center "B" | Overall Diameter "C" |
|--------------------|----------------------|----------------------|
| 18"(457mm)         | 12"(305mm)           | 5/8"(16mm)           |
| 24"(610mm)         | 18"(457mm)           | 5/8"(16mm)           |
| 36"(914mm)         | 24"(610mm)           | 5/8"(16mm)           |
| 48"(1219mm)        | 36"(914mm)           | 5/8"(16mm)           |