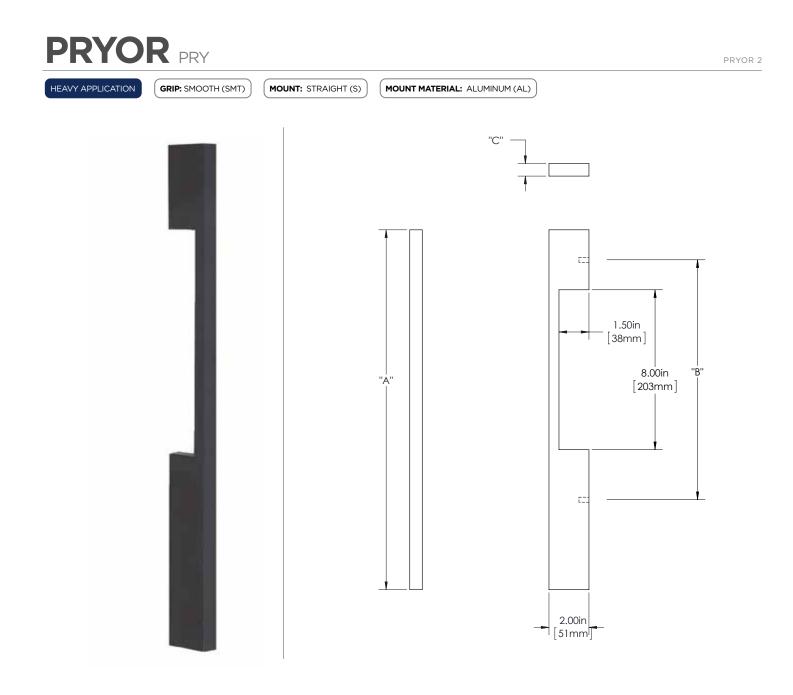

# SPECIFICATIONS

## **Product Description:**

5/8" Solid Rectangular Grip with Cutout in Aluminum

## Material:

Aluminum

## Finish Description:

US 28, BAL Brushed Aluminum, US19, MBK Matte Black PC; US10B, LTH Lithonia PC

Custom sizes & finishes available upon request.

| Overall Length "A" | Center To Center "B" | Overall Diameter "C" |
|--------------------|----------------------|----------------------|
| 18"(457mm)         | 12"(305mm)           | 5/8"(16mm)           |
| 24"(610mm)         | 18"(457mm)           | 5/8"(16mm)           |
| 36"(914mm)         | 24"(610mm)           | 5/8"(16mm)           |
| 48"(1219mm)        | 36"(914mm)           | 5/8"(16mm)           |