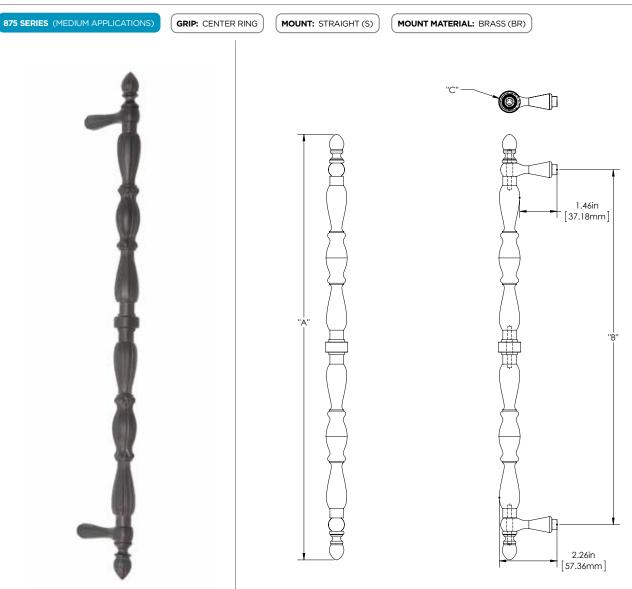

#### **Product Description:**

7/8" Solid Decorative Grip and Straight Post Mounts in Brass

# Material:

Brass

### Finish Description:

US11, AGB Aged Brass; US5, ATB Antique Brass; US3, PLB Polished Brass; US4, SNB Satin Brass; US10B, ORB Oil Rubbed Bronze; US26, PLC Polished Chrome; US15, SNB Satin Nickel; US19, MBK Matte Black PC; US10B, LTH Lithonia PC

| Overall Length "A" | Center To Center "B" | Overall Diameter "C" |
|--------------------|----------------------|----------------------|
| 10"(254mm)         | 7"(178mm)            | 7/8"(22mm)           |
| 17"(431mm)         | 14"(178mm)           | 7/8"(22mm)           |

Custom sizes & finishes available upon request.