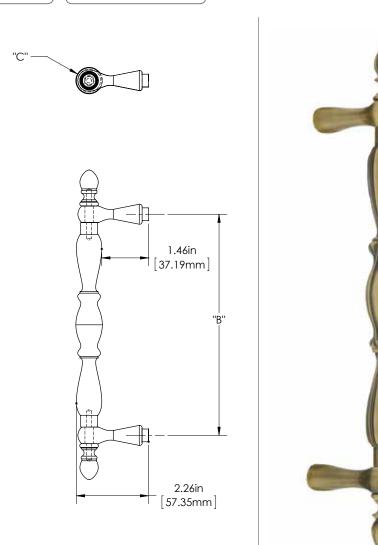

CASTLE 3

875 SERIES (MEDIUM APPLICATIONS)

MOUNT: STRAIGHT (S)

MOUNT MATERIAL: BRASS (BR)

## **Product Description:**

7/8" Solid Decorative Grip and Straight Post Mounts in Brass

## Material:

Brass

### **Finish Description:**

US11, AGB Aged Brass; US5, ATB Antique Brass; US3, PLB Polished Brass; US4, SNB Satin Brass; US10B, ORB Oil Rubbed Bronze; US26, PLC Polished Chrome; US15, SNN Satin Nickel; US19, MBK Matte Black PC; US10B, LTH Lithonia PC

| Overall Length "A" | Center To Center "B" | Overall Diameter "C" |
|--------------------|----------------------|----------------------|
| 10"(254mm)         | 7"(178mm)            | 7/8"(22mm)           |
| 17"(431mm)         | 14"(178mm)           | 7/8"(22mm)           |

Custom sizes & finishes available upon request.

CASTLE 4