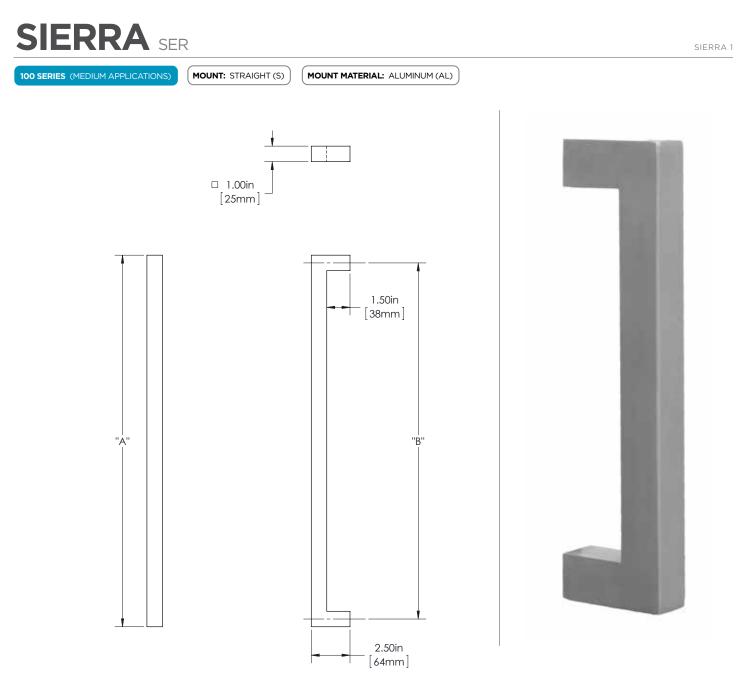

### **Product Description:**

1" Solid Square Mitered Grip in Aluminum

# Material:

Aluminum

## Finish Description:

Mount(s) - US 28, BAL Brushed Aluminum, US19, MBK Matte Black PC; US10B, LTH Lithonia PC

Custom sizes & finishes available upon request.

| Overall Length "A" | Center To Center "B" | Overall Dimension |
|--------------------|----------------------|-------------------|
| 12"(305mm)         | 11"(279mm)           | 1"(25mm)          |
| 24"(610mm)         | 23"(584mm)           | 1"(25mm)          |
| 36"(914mm)         | 35"(889mm)           | 1"(25mm)          |