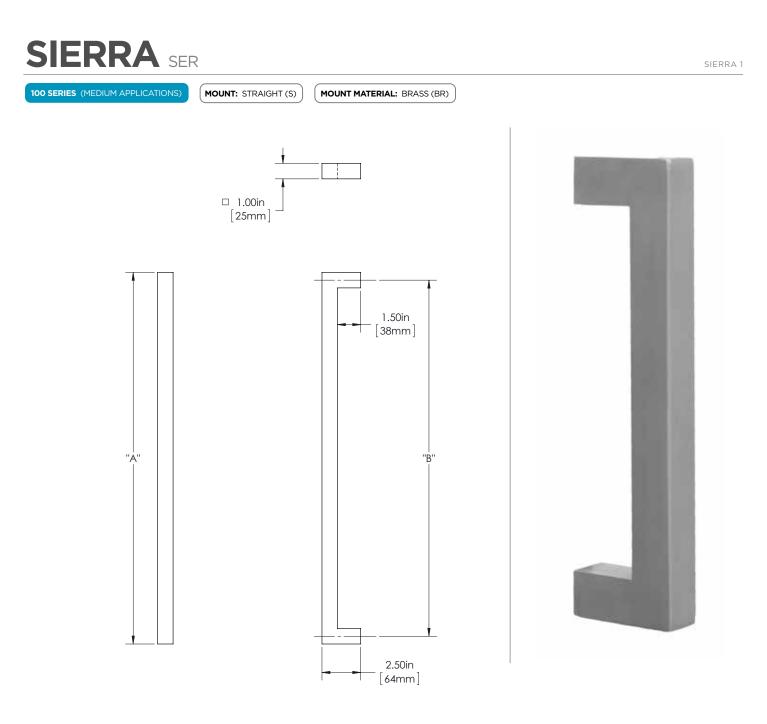

## Product Description:

1" Solid Square Mitered Grip in Brass

#### Material:

Brass

#### Finish Description:

US11, AGB Aged Brass; US5, ATB Antique Brass; US3, PLB Polished Brass; US4, SNB Satin Brass; US10B, ORB Oil Rubbed Bronze; US26, PLC Polished Chrome; US15, SNB Satin Nickel; US19, MBK Matte Black PC; US10B, LTH Lithonia PC

| Overall Length "A" | Center To Center "B" | Overall Dimension |
|--------------------|----------------------|-------------------|
| 12"(305mm)         | 11"(279mm)           | 1"(25mm)          |
| 24"(610mm)         | 23"(584mm)           | 1"(25mm)          |
| 36"(914mm)         | 35"(889mm)           | 1"(25mm)          |