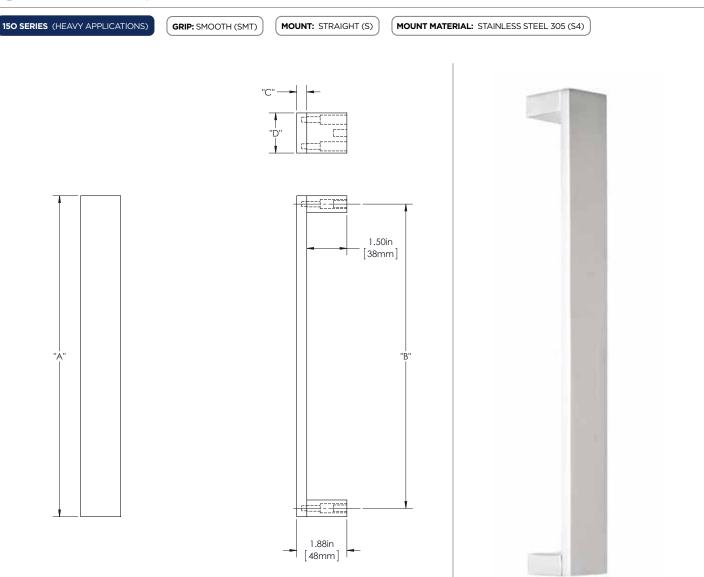

#### **Product Description:**

5/8" Solid Ruler Grip with 1 1/2" Face and Straight Flat Square Mounts

Material:

Stainless Steel

#### **Finish Description:**

US32D, BSS Brushed Stainless; US32, PSS Polished Stainless; US19, MBK Matte Black PC; US10B, LTH Lithonia PC

Custom sizes & finishes available upon request. \*Recommended 3rd additional bracket for longer length.

| Overall Length "A" | Center To Center "B" | Thickness "C" | Face Width "D" |
|--------------------|----------------------|---------------|----------------|
| 12"(305mm)         | 11 3/8"(289mm)       | 5/8"(16mm)    | 1 1/2"(38mm)   |
| 24"(610mm)         | 23 3/8"(594mm)       | 5/8"(16mm)    | 1 1/2"(38mm)   |
| 36"(914mm)         | 35 3/8"(899mm)       | 5/8"(16mm)    | 1 1/2"(38mm)   |
| 48"(1219mm)        | 47 3/8"(1203mm)      | 5/8"(16mm)    | 11/2"(38mm)    |
| 60"(1524mm)        | 59 3/8"(1508mm)      | 5/8"(16mm)    | 11/2"(38mm)    |
| 72"(1829mm)        | 71 3/8"(1813mm)      | 5/8"(16mm)    | 11/2"(38mm)    |
| 84"(2134mm)        | 83 3/8"(2118mm)      | 5/8"(16mm)    | 11/2"(38mm)    |
| *96"(2438mm)       | 95 3/8"(2423mm)      | 5/8"(16mm)    | 11/2"(38mm)    |
| *108"(2743)mm)     | 107 3/8"(2727mm)     | 5/8"(16mm)    | 11/2"(38mm)    |