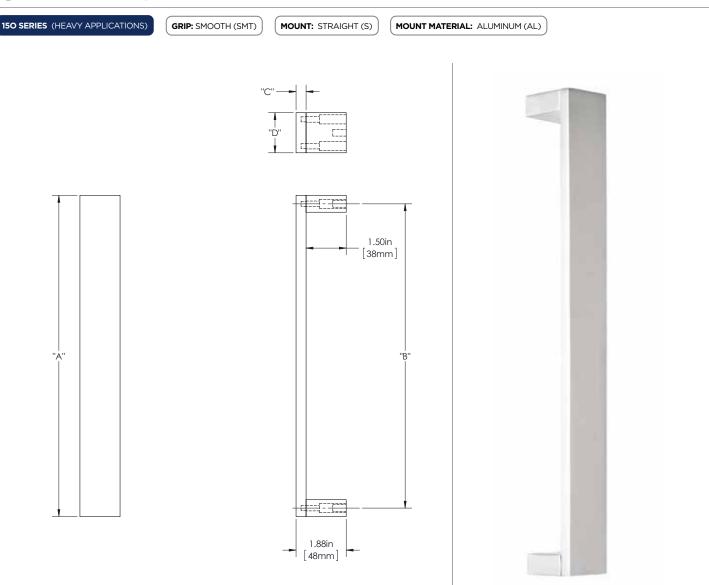

#### Product Description:

5/8" Solid Ruler Grip with 1 1/2" Face and Straight Flat Square Mounts

### Material:

Aluminum

### Finish Description:

Mount(s) - US 28, BAL Brushed Aluminum, US19, MBK Matte Black PC; US10B, LTH Lithonia PC

Custom sizes & finishes available upon request. \*Recommended 3rd additional bracket for longer length.

# SINTRA SNA

| Overall Length "A" | Center To Center "B" | Thickness "C" | Face Width "D" |
|--------------------|----------------------|---------------|----------------|
| 12"(305mm)         | 11 3/8"(289mm)       | 5/8"(16mm)    | 11/2"(38mm)    |
| 24"(610mm)         | 23 3/8"(594mm)       | 5/8"(16mm)    | 11/2"(38mm)    |
| 36"(914mm)         | 35 3/8"(899mm)       | 5/8"(16mm)    | 11/2"(38mm)    |
| 48"(1219mm)        | 47 3/8"(1203mm)      | 5/8"(16mm)    | 11/2"(38mm)    |
| 60"(1524mm)        | 59 3/8"(1508mm)      | 5/8"(16mm)    | 11/2"(38mm)    |
| 72"(1829mm)        | 71 3/8"(1813mm)      | 5/8"(16mm)    | 11/2"(38mm)    |
| 84"(2134mm)        | 83 3/8"(2118mm)      | 5/8"(16mm)    | 1 1/2"(38mm)   |
| *96"(2438mm)       | 95 3/8"(2423mm)      | 5/8"(16mm)    | 11/2"(38mm)    |
| *108"(2743)mm)     | 107 3/8"(2727mm)     | 5/8"(16mm)    | 11/2"(38mm)    |