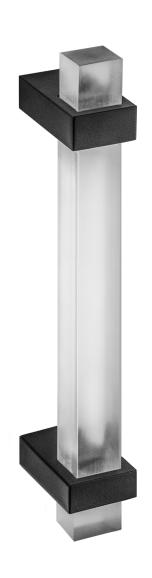

## **Product Description:**

1" Solid Square Acrylic Grip with Wrap Around Offset Square Mounts

# Material:

Grip - Cast Acrylic Mount(s) - Stainless Steel

#### **Finish Description:**

Grip -ACC, Acrylic Clear; ACF, Acrylic Frosted Mount(s) - US32D, BSS Brushed Stainless; US32, PSS Polished Stainless; US19, MBK Matte Black PC; US10B, LTH Lithonia PC

Custom sizes & finishes available upon request.