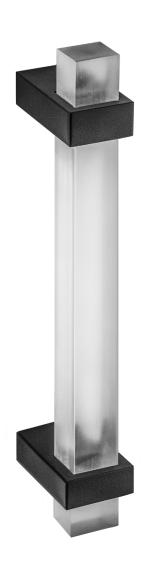

100 SERIES (MEDIUM APPLICATIONS)

**GRIP:** CAST ACRYLIC

MOUNT: OFFSET (F)

MOUNT MATERIAL: ALUMINUM (AL)

### **Product Description:**

1" Solid Square Acrylic Grip with Wrap Around Offset Square Mounts

# Material:

Grip - Cast Acrylic Mount(s) - Aluminum

### Finish Description:

Grip -ACC, Acrylic Clear; ACF, Acrylic Frosted Mount(s) - Mount(s) - US 28, BAL Brushed Aluminum, US19, MBK Matte Black PC; US10B, LTH Lithonia PC

Custom sizes & finishes available upon request.