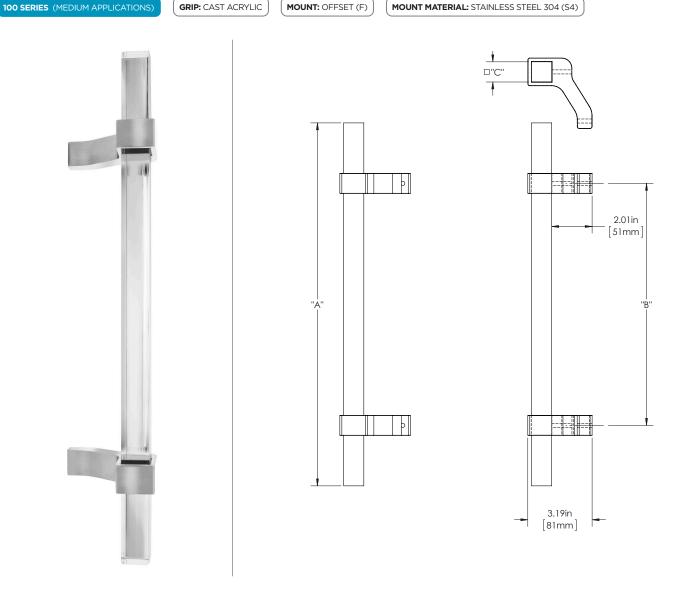

## **Product Description:**

1" Solid Square Acrylic Grip with Wrap Around Offset Square Mounts

# Material:

Grip - Cast Acrylic Mount(s) - Stainless Steel

#### **Finish Description:**

Grip -ACC, Acrylic Clear; ACF, Acrylic Frosted Mount(s) - US32D, BSS Brushed Stainless; US32, PSS Polished Stainless; US19, MBK Matte Black PC; US10B, LTH Lithonia PC

Custom sizes & finishes available upon request.

| Overall Length "A" | Center To Center "B" | Overall Diameter "C" |
|--------------------|----------------------|----------------------|
| 12"(305mm)         | 8"(203mm)            | 1"(25mm)             |
| 24"(610mm)         | 18"(457mm)           | 1"(25mm)             |
| 36"(914mm)         | 24"(610mm)           | 1"(25mm)             |
| 48"(1219mm)        | 36"(914mm)           | 1"(25mm)             |
| 60"(1524mm)        | 48"(1219mm)          | 1"(25mm)             |

Dimensions are approximate and provided for reference purposes only

SKY SKY

100 SERIES (MEDIUM APPLICATIONS)

**GRIP:** CAST ACRYLIC

MOUNT: OFFSET (F)

MOUNT MATERIAL: BRASS (BR)