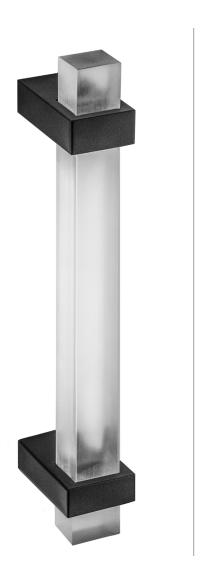

## **Product Description:**

1" Solid Square Acrylic Grip with Wrap Around Offset Square Mounts

# Material:

Grip - Cast Acrylic Mount(s) - Stainless Steel

#### **Finish Description:**

Grip -ACC, Acrylic Clear; ACF, Acrylic Frosted Mount(s) - US32D, BSS Brushed Stainless; US32, PSS Polished Stainless; US19, MBK Matte Black PC; US10B, LTH Lithonia PC

Custom sizes & finishes available upon request.