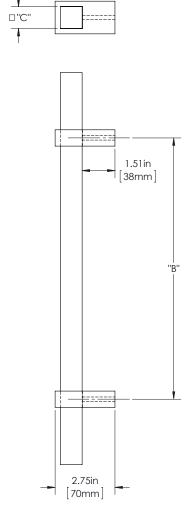

| Overall Length "A" | Center To Center "B" | Overall Diameter "C" |
|--------------------|----------------------|----------------------|
| 12"(305mm)         | 8"(203mm)            | 1"(25mm)             |
| 24"(610mm)         | 18"(457mm)           | 1"(25mm)             |
| 36"(914mm)         | 24"(610mm)           | 1"(25mm)             |
| 48"(1219mm)        | 36"(914mm)           | 1"(25mm)             |
| 60"(1524mm)        | 48"(1219mm)          | 1"(25mm)             |