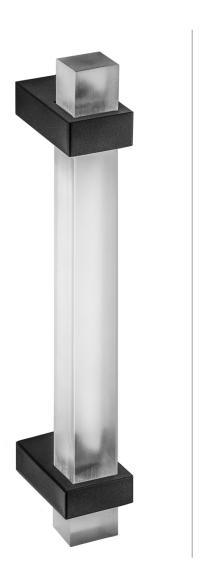

### **Product Description:**

1" Solid Square Acrylic Grip with Wrap Around Offset Square Mounts

# Material:

Grip - Cast Acrylic Mount(s) - Aluminum

### Finish Description:

Grip -ACC, Acrylic Clear; ACF, Acrylic Frosted Mount(s) - Mount(s) - US 28, BAL Brushed Aluminum, US19, MBK Matte Black PC; US10B, LTH Lithonia PC

Custom sizes & finishes available upon request.