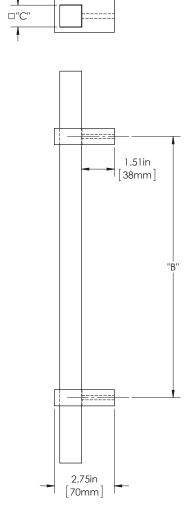

150 SERIES (HEAVY APPLICATIONS)

**GRIP:** CAST ACRYLIC

MOUNT: STRAIGHT (S)

MOUNT MATERIAL: ALUMINUM (AL)

### **Product Description:**

11/2" Solid Square Acrylic Grip with Wrap Around Straight Square Mounts

## Finish Description:

Grip -ACC, Acrylic Clear; ACF, Acrylic Frosted

 $Mount(s) - Mount(s) - US\ 28, \ BAL\ Brushed\ Aluminum,\ US19,\ MBK\ Matte$ 

Black PC; US10B, LTH Lithonia PC

| Overall Length "A" | Center To Center "B" | Overall Diameter "C" |
|--------------------|----------------------|----------------------|
| 18"(457mm)         | 12"(305mm)           | 11/2"(38mm)          |
| 24"(610mm)         | 18"(457mm)           | 11/2"(38mm)          |
| 36"(914mm)         | 24"(610mm)           | 11/2"(38mm)          |
| 48"(1219mm)        | 36"(914mm)           | 11/2"(38mm)          |
| 60"(1524mm)        | 48"(1219mm)          | 11/2"(38mm)          |
| 72"(1829mm)        | 54"(1372mm)          | 11/2"(38mm)          |
| 84"(2134mm)        | 54"(1372mm)          | 11/2"(38mm)          |