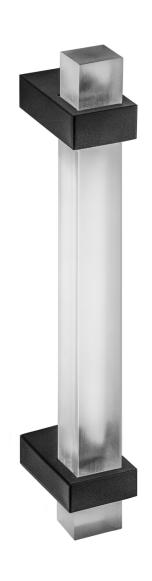

100 SERIES (MEDIUM APPLICATIONS)

**GRIP:** CAST ACRYLIC

MOUNT: OFFSET (F)

MOUNT MATERIAL: ALUMINUM (AL)

### **Product Description:**

1" Solid Square Acrylic Grip with Wrap Around Offset Square Mounts

# Material:

Grip - Cast Acrylic Mount(s) - Aluminum

### Finish Description:

Grip -ACC, Acrylic Clear; ACF, Acrylic Frosted Mount(s) - Mount(s) - US 28, BAL Brushed Aluminum, US19, MBK Matte Black PC; US10B, LTH Lithonia PC

Custom sizes & finishes available upon request.