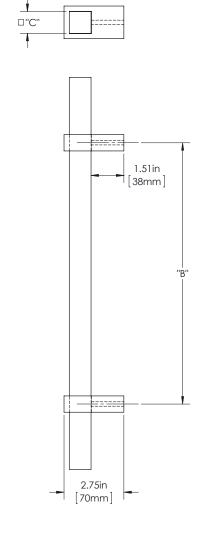

150 SERIES (HEAVY APPLICATIONS)

GRIP: CAST ACRYLIC

MOUNT: STRAIGHT (S)

MOUNT MATERIAL: STAINLESS STEEL 304 (S4)

# **Product Description:**

11/2" Solid Square Acrylic Grip with Wrap Around Straight Square Mounts

#### Finish Description:

Grip -ACC, Acrylic Clear; ACF, Acrylic Frosted Mount(s) - US32D, BSS Brushed Stainless; US32, PSS Polished Stainless; US19, MBK Matte Black PC; US10B, LTH Lithonia PC

| Overall Length "A" | Center To Center "B" | Overall Diameter "C" |
|--------------------|----------------------|----------------------|
| 18"(457mm)         | 12"(305mm)           | 11/2"(38mm)          |
| 24"(610mm)         | 18"(457mm)           | 11/2"(38mm)          |
| 36"(914mm)         | 24"(610mm)           | 11/2"(38mm)          |
| 48"(1219mm)        | 36"(914mm)           | 11/2"(38mm)          |
| 60"(1524mm)        | 48"(1219mm)          | 11/2"(38mm)          |
| 72"(1829mm)        | 54"(1372mm)          | 11/2"(38mm)          |
| 84"(2134mm)        | 54"(1372mm)          | 1 1/2"(38mm)         |