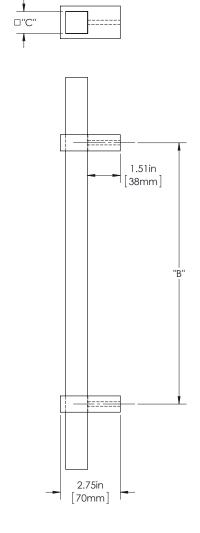

| Overall Length "A" | Center To Center "B" | Overall Diameter "C" |
|--------------------|----------------------|----------------------|
| 12"(305mm)         | 8"(203mm)            | 1"(25mm)             |
| 24"(610mm)         | 18"(457mm)           | 1"(25mm)             |
| 36"(914mm)         | 24"(610mm)           | 1"(25mm)             |
| 48"(1219mm)        | 36"(914mm)           | 1"(25mm)             |
| 60"(1524mm)        | 48"(1219mm)          | 1"(25mm)             |

Dimensions are approximate and provided for reference purposes only