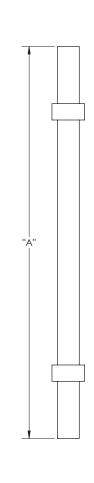

100 SERIES (MEDIUM APPLICATIONS)

**GRIP:** CAST ACRYLIC

MOUNT: STRAIGHT (S)

MOUNT MATERIAL: ALUMINUM (AL)

# **Product Description:**

1" Solid Square Acrylic Grip with Wrap Around Straight Square Mounts

# Material:

Grip - Cast Acrylic Mount(s) - Aluminum

#### Finish Description:

Grip -ACC, Acrylic Clear; ACF, Acrylic Frosted Mount(s) - Mount(s) - US 28, BAL Brushed Aluminum, US19, MBK Matte Black PC; US10B, LTH Lithonia PC

| Overall Length "A" | Center To Center "B" | Overall Diameter "C" |
|--------------------|----------------------|----------------------|
| 12"(305mm)         | 8"(203mm)            | 1"(25mm)             |
| 24"(610mm)         | 18"(457mm)           | 1"(25mm)             |
| 36"(914mm)         | 24"(610mm)           | 1"(25mm)             |
| 48"(1219mm)        | 36"(914mm)           | 1"(25mm)             |
| 60"(1524mm)        | 48"(1219mm)          | 1"(25mm)             |