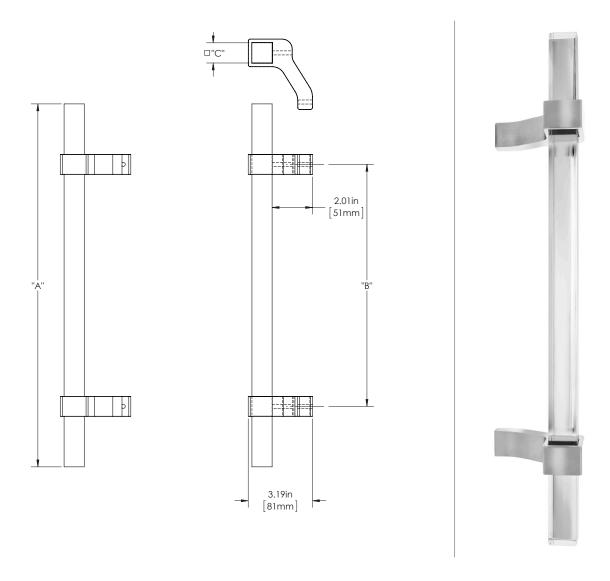

Dimensions are approximate and provided for reference purposes only

SKY SKY

100 SERIES (MEDIUM APPLICATIONS)

**GRIP:** CAST ACRYLIC

MOUNT: OFFSET (F)

MOUNT MATERIAL: BRASS (BR)

#### **Product Description:**

1" Solid Square Acrylic Grip with Wrap Around Offset Square Mounts

#### Material:

Grip - Cast Acrylic Mount(s) - Brass

# Finish Description:

Grip -ACC, Acrylic Clear; ACF, Acrylic Frosted Mount(s) - US11, AGB Aged Brass; US5, ATB Antique Brass; US3, PLB Polished Brass; US4, SNB Satin Brass; US10B, ORB Oil Rubbed Bronze; US26, PLC Polished Chrome; US26D, SNC Satin Chrome; US14, PLN Polished Nickel; US15, SNN Satin Nickel; US19, MBK Matte Black PC; US10B, LTH Lithonia PC

| Overall Length "A" | Center To Center "B" | Overall Diameter "C" |
|--------------------|----------------------|----------------------|
| 12"(305mm)         | 8"(203mm)            | 1"(25mm)             |
| 24"(610mm)         | 18"(457mm)           | 1"(25mm)             |
| 36"(914mm)         | 24"(610mm)           | 1"(25mm)             |
| 48"(1219mm)        | 36"(914mm)           | 1"(25mm)             |
| 60"(1524mm)        | 48"(1219mm)          | 1"(25mm)             |