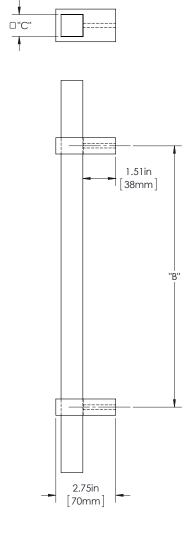

## Finish Description:

Grip -ACC, Acrylic Clear; ACF, Acrylic Frosted

 $Mount(s) - Mount(s) - US\ 28, \ BAL\ Brushed\ Aluminum,\ US19,\ MBK\ Matte$ 

Black PC; US10B, LTH Lithonia PC

| Overall Length "A" | Center To Center "B" | Overall Diameter "C" |
|--------------------|----------------------|----------------------|
| 18"(457mm)         | 12"(305mm)           | 11/2"(38mm)          |
| 24"(610mm)         | 18"(457mm)           | 11/2"(38mm)          |
| 36"(914mm)         | 24"(610mm)           | 11/2"(38mm)          |
| 48"(1219mm)        | 36"(914mm)           | 11/2"(38mm)          |
| 60"(1524mm)        | 48"(1219mm)          | 11/2"(38mm)          |
| 72"(1829mm)        | 54"(1372mm)          | 11/2"(38mm)          |
| 84"(2134mm)        | 54"(1372mm)          | 11/2"(38mm)          |