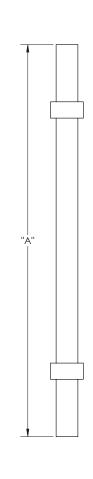

100 SERIES (MEDIUM APPLICATIONS)

**GRIP:** CAST ACRYLIC

MOUNT: OFFSET (F)

MOUNT MATERIAL: ALUMINUM (AL)

### **Product Description:**

1" Solid Square Acrylic Grip with Wrap Around Offset Square Mounts

# Material:

Grip - Cast Acrylic Mount(s) - Aluminum

### Finish Description:

Grip -ACC, Acrylic Clear; ACF, Acrylic Frosted Mount(s) - Mount(s) - US 28, BAL Brushed Aluminum, US19, MBK Matte Black PC; US10B, LTH Lithonia PC

Custom sizes & finishes available upon request.

| Overall Length "A" | Center To Center "B" | Overall Diameter "C" |
|--------------------|----------------------|----------------------|
| 12"(305mm)         | 8"(203mm)            | 1"(25mm)             |
| 24"(610mm)         | 18"(457mm)           | 1"(25mm)             |
| 36"(914mm)         | 24"(610mm)           | 1"(25mm)             |
| 48"(1219mm)        | 36"(914mm)           | 1"(25mm)             |
| 60"(1524mm)        | 48"(1219mm)          | 1"(25mm)             |

Dimensions are approximate and provided for reference purposes only