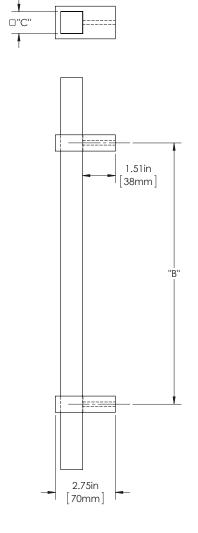

## **Product Description:**

1" Solid Square Acrylic Grip with Wrap Around Offset Square Mounts

# Material:

Grip - Cast Acrylic Mount(s) - Stainless Steel

#### **Finish Description:**

Grip -ACC, Acrylic Clear; ACF, Acrylic Frosted Mount(s) - US32D, BSS Brushed Stainless; US32, PSS Polished Stainless; US19, MBK Matte Black PC; US10B, LTH Lithonia PC

Custom sizes & finishes available upon request.

| Overall Length "A" | Center To Center "B" | Overall Diameter "C" |
|--------------------|----------------------|----------------------|
| 12"(305mm)         | 8"(203mm)            | 1"(25mm)             |
| 24"(610mm)         | 18"(457mm)           | 1"(25mm)             |
| 36"(914mm)         | 24"(610mm)           | 1"(25mm)             |
| 48"(1219mm)        | 36"(914mm)           | 1"(25mm)             |
| 60"(1524mm)        | 48"(1219mm)          | 1"(25mm)             |

Dimensions are approximate and provided for reference purposes only

SKY SKY

100 SERIES (MEDIUM APPLICATIONS)

**GRIP:** CAST ACRYLIC

MOUNT: OFFSET (F)

MOUNT MATERIAL: BRASS (BR)