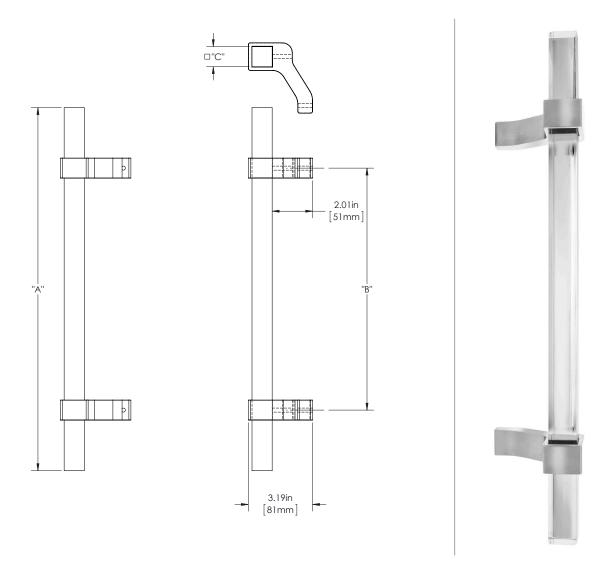

100 SERIES (MEDIUM APPLICATIONS)

**GRIP:** CAST ACRYLIC

MOUNT: OFFSET (F)

MOUNT MATERIAL: ALUMINUM (AL)

### **Product Description:**

1" Solid Square Acrylic Grip with Wrap Around Offset Square Mounts

# Material:

Grip - Cast Acrylic Mount(s) - Aluminum

### Finish Description:

Grip -ACC, Acrylic Clear; ACF, Acrylic Frosted Mount(s) - Mount(s) - US 28, BAL Brushed Aluminum, US19, MBK Matte Black PC; US10B, LTH Lithonia PC

Custom sizes & finishes available upon request.

| Overall Length "A" | Center To Center "B" | Overall Diameter "C" |
|--------------------|----------------------|----------------------|
| 12"(305mm)         | 8"(203mm)            | 1"(25mm)             |
| 24"(610mm)         | 18"(457mm)           | 1"(25mm)             |
| 36"(914mm)         | 24"(610mm)           | 1"(25mm)             |
| 48"(1219mm)        | 36"(914mm)           | 1"(25mm)             |
| 60"(1524mm)        | 48"(1219mm)          | 1"(25mm)             |

Dimensions are approximate and provided for reference purposes only