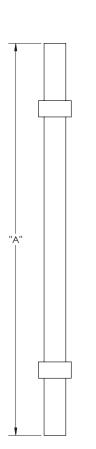

| Overall Length "A" | Center To Center "B" | Overall Diameter "C" |
|--------------------|----------------------|----------------------|
| 12"(305mm)         | 8"(203mm)            | 1"(25mm)             |
| 24"(610mm)         | 18"(457mm)           | 1"(25mm)             |
| 36"(914mm)         | 24"(610mm)           | 1"(25mm)             |
| 48"(1219mm)        | 36"(914mm)           | 1"(25mm)             |
| 60"(1524mm)        | 48"(1219mm)          | 1"(25mm)             |

Dimensions are approximate and provided for reference purposes only