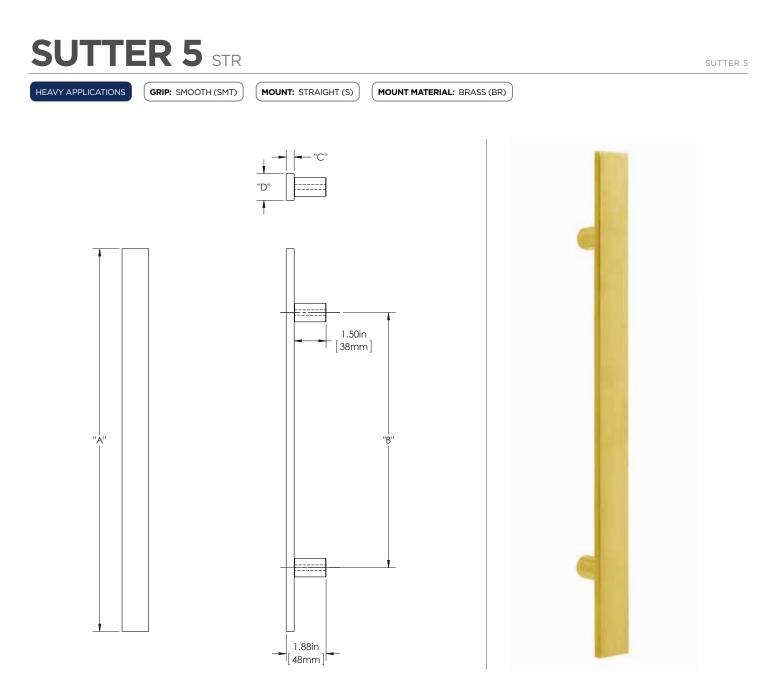

#### **Product Description:**

3/8" Solid Ruler Grip with 1 1/2" Face and Straight Flat Square Mounts in Brass

# Material:

Brass

## **Finish Description:**

US11, AGB Aged Brass; US5, ATB Antique Brass; US3, PLB Polished Brass; US4, SNB Satin Brass; US10B, ORB Oil Rubbed Bronze; US26, PLC Polished Chrome; US26D, SNC Satin Chrome; US14, PLN Polished Nickel; US15, SNN Satin Nickel; US19, MBK Matte Black PC; US10B, LTH Lithonia PC

| Overall Length "A" | Center To Center "B" | Thickness "C" | Face Width "D" |
|--------------------|----------------------|---------------|----------------|
| 12"(305mm)         | 11 3/8"(289mm)       | 3/8"(10mm)    | 11/2"(38mm)    |
| 24"(610mm)         | 23 3/8"(594mm)       | 3/8"(10mm)    | 11/2"(38mm)    |
| 36"(914mm)         | 35 3/8"(899mm)       | 3/8"(10mm)    | 11/2"(38mm)    |