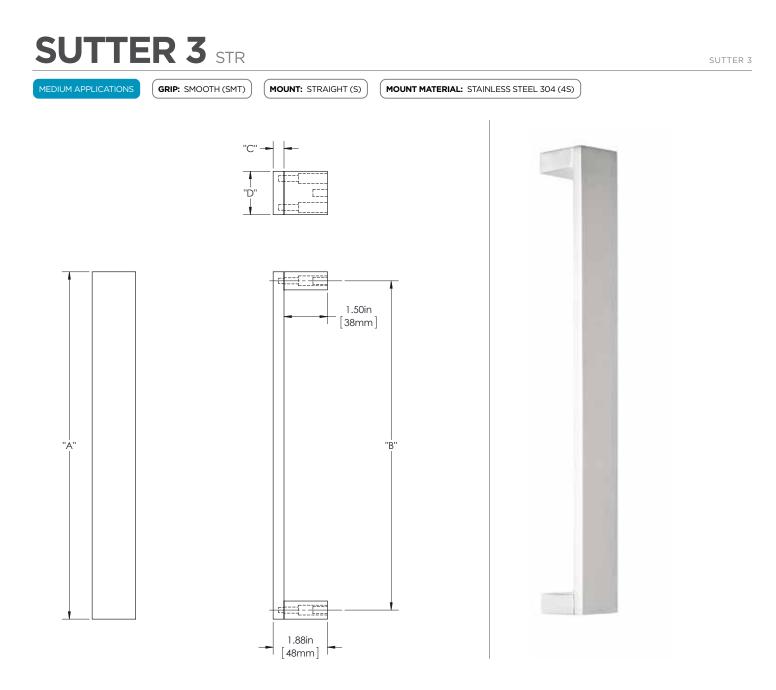

#### **Product Description:**

3/8" Solid Ruler Grip with 1 1/2" Face and Straight Flat Square Mounts in Stainless Steel

### Material:

Stainless Steel

#### **Finish Description:**

US32D, BSS Brushed Stainless; US32, PSS Polished Stainless; US19, MBK Matte Black PC; US10B, LTH Lithonia PC

| Overall Length "A" | Center To Center "B" | Thickness "C" | Face Width "D" |
|--------------------|----------------------|---------------|----------------|
| 12"(305mm)         | 11 3/8"(289mm)       | 3/8"(10mm)    | 11/2"(38mm)    |
| 24"(610mm)         | 23 3/8"(594mm)       | 3/8"(10mm)    | 11/2"(38mm)    |
| 36"(914mm)         | 35 3/8"(899mm)       | 3/8"(10mm)    | 11/2"(38mm)    |