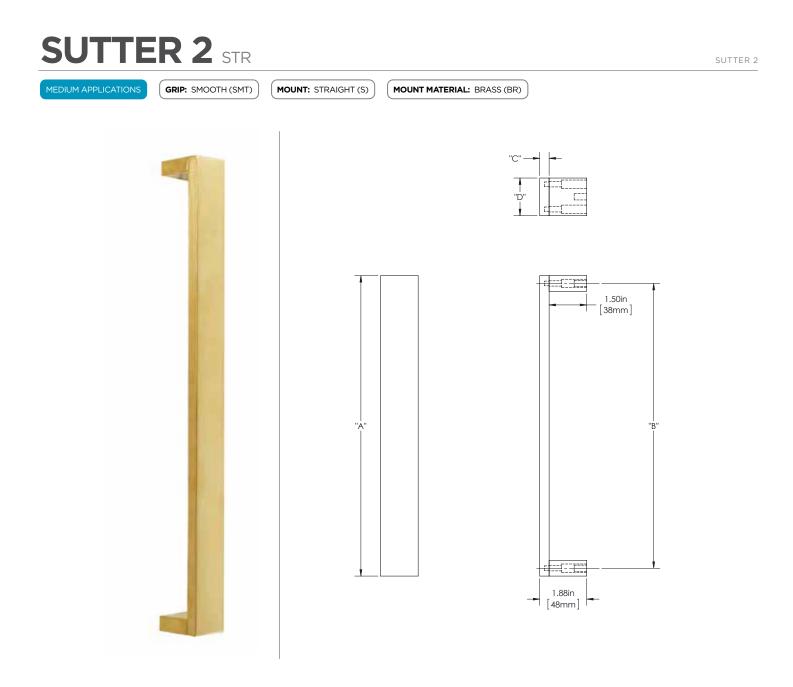

#### **Product Description:**

3/8" Solid Ruler Grip with 1 1/2" Face and Straight Flat Square Mounts in Brass

# Material:

Brass

## **Finish Description:**

US11, AGB Aged Brass; US5, ATB Antique Brass; US3, PLB Polished Brass; US4, SNB Satin Brass; US10B, ORB Oil Rubbed Bronze; US26, PLC Polished Chrome; US26D, SNC Satin Chrome; US14, PLN Polished Nickel; US15, SNN Satin Nickel; US19, MBK Matte Black PC; US10B, LTH Lithonia PC

| Overall Length "A" | Center To Center "B" | Thickness "C" | Face Width "D" |
|--------------------|----------------------|---------------|----------------|
| 12"(305mm)         | 11 3/8"(289mm)       | 3/8"(10mm)    | 11/2"(38mm)    |
| 24"(610mm)         | 23 3/8"(594mm)       | 3/8"(10mm)    | 11/2"(38mm)    |
| 36"(914mm)         | 35 3/8"(899mm)       | 3/8"(10mm)    | 11/2"(38mm)    |