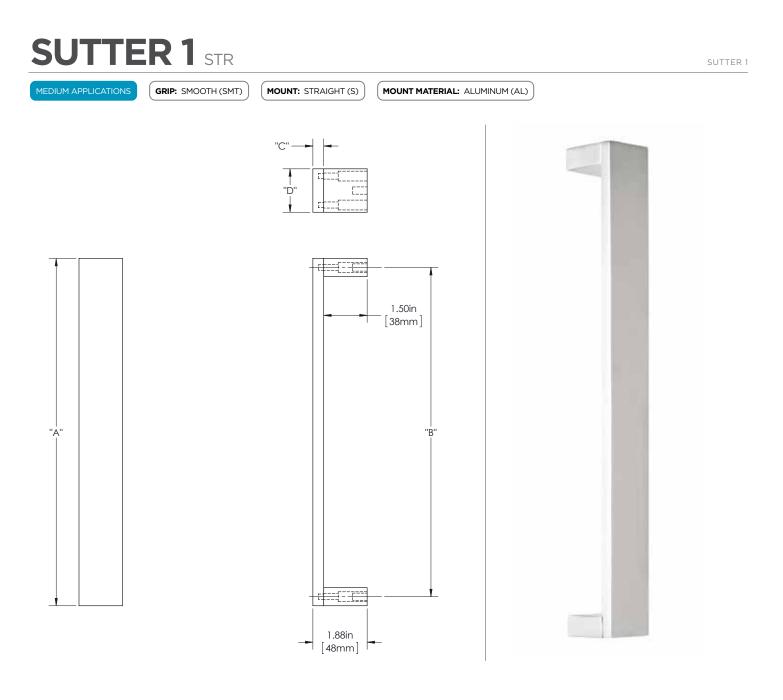

### Product Description:

3/8" Solid Ruler Grip with 11/2" Face and Straight Flat Square Mounts in Aluminum

## Material:

Aluminum

### **Finish Description:**

US 28, BAL Brushed Aluminum, US19, MBK Matte Black PC; US10B, LTH Lithonia PC

| Overall Length "A" | Center To Center "B" | Thickness "C" | Face Width "D" |
|--------------------|----------------------|---------------|----------------|
| 12"(305mm)         | 11 3/8"(289mm)       | 3/8"(10mm)    | 11/2"(38mm)    |
| 24"(610mm)         | 23 3/8"(594mm)       | 3/8"(10mm)    | 11/2"(38mm)    |
| 36"(914mm)         | 35 3/8"(899mm)       | 3/8"(10mm)    | 11/2"(38mm)    |