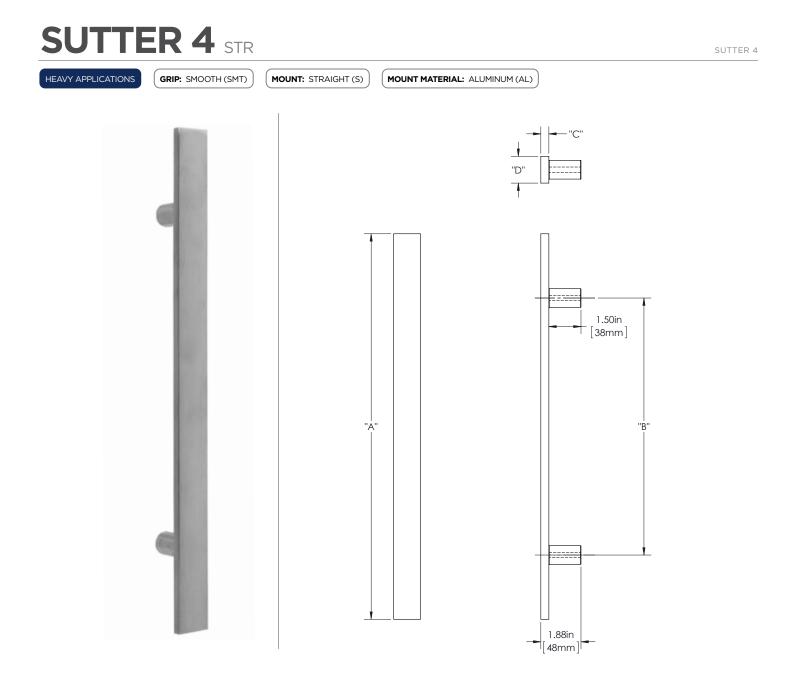

### Product Description:

3/8" Solid Ruler Grip with 1 1/4"  $\,$  Face and Straight Round Mounts in Aluminum  $\,$ 

### Material:

Aluminum

#### **Finish Description:**

US 28, BAL Brushed Aluminum, US19, MBK Matte Black PC; US10B, LTH Lithonia PC

| Overall Length "A" | Center To Center "B" | Thickness "C" | Face Width "D" |
|--------------------|----------------------|---------------|----------------|
| 12"(305mm)         | 8"(203mm)            | 3/8"(10mm)    | 11/4"(32mm)    |
| 24"(610mm)         | 18"(457mm)           | 3/8"(10mm)    | 11/4"(32mm)    |
| 36"(914mm)         | 24"(610mm)           | 3/8"(10mm)    | 11/4"(32mm)    |