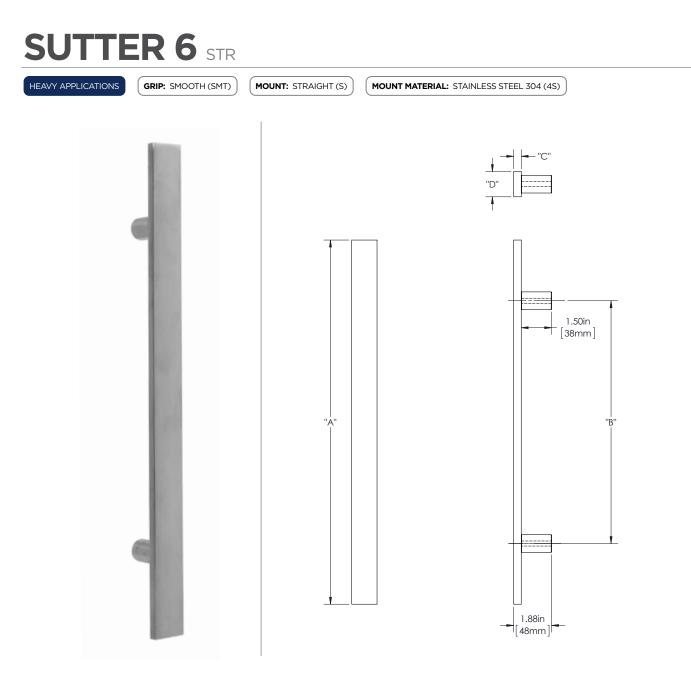

#### **Product Description:**

3/8" Solid Ruler Grip with 1 1/2" Face and Straight Flat Square Mounts in Stainless Steel

### Material:

Stainless Steel

#### **Finish Description:**

US32D, BSS Brushed Stainless; US32, PSS Polished Stainless; US19, MBK Matte Black PC; US10B, LTH Lithonia PC

| Overall Length "A" | Center To Center "B" | Thickness "C" | Face Width "D" |
|--------------------|----------------------|---------------|----------------|
| 12"(305mm)         | 11 3/8"(289mm)       | 3/8"(10mm)    | 11/2"(38mm)    |
| 24"(610mm)         | 23 3/8"(594mm)       | 3/8"(10mm)    | 11/2"(38mm)    |
| 36"(914mm)         | 35 3/8"(899mm)       | 3/8"(10mm)    | 11/2"(38mm)    |

SUTTER 6